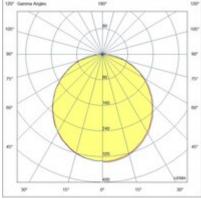

## Hatton LED

Outdoor LED ceiling lamp made entirely of opal polycarbonate. Square shape. Ideal for lighting, porches, terraces, balconies or other outdoor areas. Available in two sizes.

| Code                          | 3206-65-102                 |                        |
|-------------------------------|-----------------------------|------------------------|
| Туре                          | Ceiling lamp                |                        |
| Designer                      | S.T. Fabas Luce             |                        |
| Eancode                       | 8019282060529               |                        |
| Customs tariff                | 94051140                    |                        |
| Color                         | White                       |                        |
| Material                      | Polycarbonate               |                        |
| IP                            | IP65                        |                        |
| IK                            | 10                          |                        |
| Insulation Class              |                             |                        |
| Operating ambient temperature | -20°C +35°C                 |                        |
| Years of warranty             | 5                           |                        |
| Made In                       | Italy                       |                        |
| Item Dimensions               | 100mm Ø310mm - 1kg          |                        |
| Packaging Dimensions          | 310x310x105mm - 1.3kg       |                        |
|                               | Light Source 1              |                        |
| Light source                  | LED Built-in                |                        |
| LED Characteristics           | SMD                         |                        |
| Light Source Lumen            | 2830 lm                     |                        |
| Item Lumen                    | 1533 lm                     | Ø 300 / 10 Ø 250       |
| Color Temperature             | Warm white 3000K            |                        |
| Typical CRI                   | 85                          |                        |
| Energy Efficiency Class       | A<br>G E                    |                        |
|                               | Electrical specifications 1 | 120° Gamma Angles 100° |
| Input Voltage                 | 220/240V AC 50/60Hz         |                        |
| Total Absorbed Power          | 27W                         | 100                    |
| Driver                        | Included                    | w                      |
|                               |                             |                        |