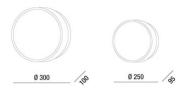

| Code                          | 3224-65-102                 |   |
|-------------------------------|-----------------------------|---|
| Туре                          | Ceiling lamp                |   |
| Designer                      | S.T. Fabas Luce             |   |
| Eancode                       | 8019282062608               | ı |
| Customs tariff                | 94051140                    | ı |
| Color                         | White                       | ı |
| Material                      | Polycarbonate               | ı |
| IP                            | IP65                        |   |
| IK                            | 10                          |   |
| Insulation Class              | CL2                         |   |
| Operating ambient temperature | -20°C +35°C                 |   |
| Years of warranty             | 5                           |   |
| Made In                       | Italy                       |   |
| Item Dimensions               | 100mm Ø300mm - 1kg          |   |
| Packaging Dimensions          | 310x310x105mm - 1.3kg       |   |
|                               | Light Source 1              |   |
| Light source                  | LED Built-in                |   |
| LED Characteristics           | SMD                         |   |
| Light Source Lumen            | 3830 lm                     |   |
| Item Lumen                    | 1533 lm                     |   |
| Color Temperature             | Warm white 3000K            |   |
| Typical CRI                   | 85                          |   |
| Energy Efficiency Class       | ↑ E                         |   |
|                               | Electrical specifications 1 | , |
| Input Voltage                 | 220/240V AC 50/60Hz         |   |
| Total Absorbed Power          | 27W                         | 1 |
| Driver                        | Included                    | , |