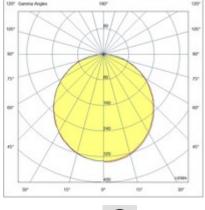

| Code                          | 3224-65-102                 |   |
|-------------------------------|-----------------------------|---|
| Туре                          | Ceiling lamp                |   |
| Designer                      | S.T. Fabas Luce             |   |
| Eancode                       | 8019282062608               | ı |
| Customs tariff                | 94051140                    | ı |
| Color                         | White                       | ı |
| Material                      | Polycarbonate               | ı |
| IP                            | IP65                        |   |
| IK                            | 10                          |   |
| Insulation Class              | CL2                         |   |
| Operating ambient temperature | -20°C +35°C                 |   |
| Years of warranty             | 5                           |   |
| Made In                       | Italy                       |   |
| Item Dimensions               | 100mm Ø300mm - 1kg          |   |
| Packaging Dimensions          | 310x310x105mm - 1.3kg       |   |
|                               | Light Source 1              |   |
| Light source                  | LED Built-in                |   |
| LED Characteristics           | SMD                         |   |
| Light Source Lumen            | 3830 lm                     |   |
| Item Lumen                    | 1533 lm                     |   |
| Color Temperature             | Warm white 3000K            |   |
| Typical CRI                   | 85                          |   |
| Energy Efficiency Class       | ↑ E                         |   |
|                               | Electrical specifications 1 | , |
| Input Voltage                 | 220/240V AC 50/60Hz         |   |
| Total Absorbed Power          | 27W                         | 1 |
| Driver                        | Included                    | , |