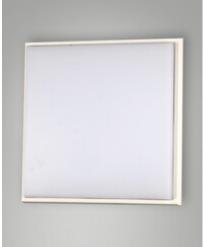

Fabas Luce S.p.a. Via Luigi Talamoni 75, 20861 BRUGHERIO MB - ITALY Tel. +39 039 890691 Fax. +39 039 2142208 info@fabasluce.it - www.fabasluce.it

**Desdy**LED ceiling lamp particularly slim, with a height of only 50 mm. Aluminum structure. Thanks to its square shape and integrated opal diffuser, this lamp offers uniform, glare-free illumination. Ideal for balconies and terraces. Available in three sizes and two colors.