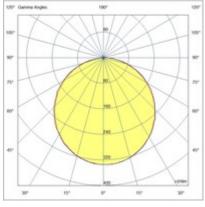

| Code                          | 3314-65-102                   |
|-------------------------------|-------------------------------|
| Туре                          | Ceiling lamp                  |
| Designer                      | S.T. Fabas Luce               |
| Eancode                       | 8019282076773                 |
| Customs tariff                | 94051140                      |
| Color                         | White                         |
| Material                      | Metal and polycarbonate frame |
| IP                            | IP54                          |
| IK                            | 10                            |
| Insulation Class              | CL2                           |
| Operating ambient temperature | -10°C +35°C                   |
| Years of warranty             | 3                             |
| Item Dimensions               | 300x300x50mm - 1,5kg          |
| Packaging Dimensions          | 315x315x60mm - 1.6kg          |
|                               | Light Source 1                |
| Light source                  | LED Built-in                  |
| LED Characteristics           | SMD                           |
| Light Source Lumen            | 3220 lm                       |
| Item Lumen                    | 2339 lm                       |
| Color Temperature             | Warm white 3000K              |
| Minimum CRI                   | >80                           |
| Energy Efficiency Class       | F                             |
|                               | Electrical specifications 1   |
| Input Voltage                 | 220/240V AC 50/60Hz           |
| Total Absorbed Power          | 30W                           |
| Driver                        | Included                      |
| Power Factor                  | >0,9                          |
| Control System                | On/Off                        |