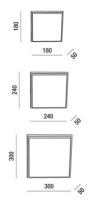

Fabas Luce S.p.a. Via Luigi Talamoni 75, 20861 BRUGHERIO MB - ITALY Tel. +39 039 890691 Fax. +39 039 2142208 info@fabasluce.it - www.fabasluce.it

**Desdy**LED ceiling lamp particularly slim, with a height of only 50 mm. Aluminum structure. Thanks to its square shape and integrated opal diffuser, this lamp offers uniform, glare-free illumination. Ideal for balconies and terraces. Available in three sizes and two colors.

| Code                          | 3314-65-102                   |
|-------------------------------|-------------------------------|
| Туре                          | Ceiling lamp                  |
| Designer                      | S.T. Fabas Luce               |
| Eancode                       | 8019282076773                 |
| Customs tariff                | 94051140                      |
| Color                         | White                         |
| Material                      | Metal and polycarbonate frame |
| IP                            | IP54                          |
| IK                            | 10                            |
| Insulation Class              | CL2                           |
| Operating ambient temperature | -10°C +35°C                   |
| Years of warranty             | 3                             |
| Item Dimensions               | 300x300x50mm - 1,5kg          |
| Packaging Dimensions          | 315x315x60mm - 1.6kg          |
|                               | Light Source 1                |
| Light source                  | LED Built-in                  |
| LED Characteristics           | SMD                           |
| Light Source Lumen            | 3220 lm                       |
| Item Lumen                    | 2339 lm                       |
| Color Temperature             | Warm white 3000K              |
| Minimum CRI                   | >80                           |
| Energy Efficiency Class       | F                             |
|                               | Electrical specifications 1   |
| Input Voltage                 | 220/240V AC 50/60Hz           |
| Total Absorbed Power          | 30W                           |
| Driver                        | Included                      |
| Power Factor                  | >0,9                          |
| Control System                | On/Off                        |