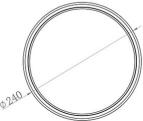

| Code                          | 3315-61-101                      |        |
|-------------------------------|----------------------------------|--------|
| Туре                          | Ceiling lamp                     |        |
| Designer                      | S.T. Fabas Luce                  |        |
| Eancode                       | 8019282094470                    | /      |
| Customs tariff                | 94051140                         |        |
| Color                         | Black                            |        |
| Material                      | Aluminum frame and polycarbonate |        |
| IP                            | IP54                             |        |
| к                             | 10                               |        |
| Insulation Class              |                                  |        |
| Operating ambient temperature | -10°C + 35°C                     |        |
| Years of warranty             | 3                                |        |
| Item Dimensions               | 50mm Ø240mm - 0.8kg              |        |
| Packaging Dimensions          | 255x255x60mm - 0.9kg             | 7 20   |
|                               | Light Source 1                   |        |
| Light source                  | LED Included                     |        |
| LED Characteristics           | SMD                              | L.     |
| Light Source Lumen            | 2700 lm                          | 14.    |
| Item Lumen                    | 2272 lm                          |        |
| Color Temperature             | Warm white 3000K                 |        |
| Minimum CRI                   | >80                              |        |
| Energy Efficiency Class       |                                  |        |
|                               | Electrical specifications 1      |        |
| Input Voltage                 | 220/240V AC 50/60Hz              | Mr. as |
| Total Absorbed Power          | 23W                              | 0.240  |
| Driver                        | Included                         |        |
|                               |                                  |        |