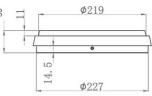

| Code                          | 3315-61-101                      |        |
|-------------------------------|----------------------------------|--------|
| Туре                          | Ceiling lamp                     |        |
| Designer                      | S.T. Fabas Luce                  |        |
| Eancode                       | 8019282094470                    | /      |
| Customs tariff                | 94051140                         |        |
| Color                         | Black                            |        |
| Material                      | Aluminum frame and polycarbonate |        |
| IP                            | IP54                             |        |
| к                             | 10                               |        |
| Insulation Class              |                                  |        |
| Operating ambient temperature | -10°C + 35°C                     |        |
| Years of warranty             | 3                                |        |
| Item Dimensions               | 50mm Ø240mm - 0.8kg              |        |
| Packaging Dimensions          | 255x255x60mm - 0.9kg             | 7 20   |
|                               | Light Source 1                   |        |
| Light source                  | LED Included                     |        |
| LED Characteristics           | SMD                              | L.     |
| Light Source Lumen            | 2700 lm                          | 14.    |
| Item Lumen                    | 2272 lm                          |        |
| Color Temperature             | Warm white 3000K                 |        |
| Minimum CRI                   | >80                              |        |
| Energy Efficiency Class       |                                  |        |
|                               | Electrical specifications 1      |        |
| Input Voltage                 | 220/240V AC 50/60Hz              | Mr. as |
| Total Absorbed Power          | 23W                              | 0.240  |
| Driver                        | Included                         |        |
|                               |                                  |        |