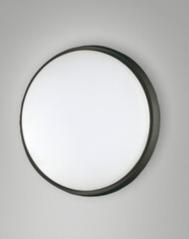

Fabas Luce S.p.a. Via Luigi Talamoni 75, 20861 BRUGHERIO MB - ITALY Tel. +39 039 890691 Fax. +39 039 2142208 info@fabasluce.it - www.fabasluce.it

Olly LED ceiling lamp particularly slim, with a height of only 50 mm. Aluminum structure. Thanks to its round shape and integrated opal diffuser, this lamp offers uniform, glare-free illumination. Ideal for balconies and terraces. Available in three sizes and two colors.