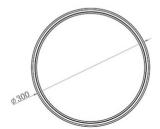

| TypeCeiling lampDesignerS.T. Fabas LuceEancode8019282094401Customs tariff94051140ColorBlackMaterialAluminum frame and polycarbonateIPIP54 |
|-------------------------------------------------------------------------------------------------------------------------------------------|
| DesignerS.T. Fabas LuceEancode8019282094401Customs tariff94051140ColorBlackMaterialAluminum frame and polycarbonate                       |
| Customs tariff 94051140   Color Black   Material Aluminum frame and polycarbonate                                                         |
| Color Black   Material Aluminum frame and polycarbonate                                                                                   |
| Material     Aluminum frame and polycarbonate                                                                                             |
|                                                                                                                                           |
| IP IP54                                                                                                                                   |
|                                                                                                                                           |
| <b>IK</b> 10                                                                                                                              |
| Insulation Class                                                                                                                          |
| Operating ambient temperature -10°C + 35°C                                                                                                |
| Years of warranty 3                                                                                                                       |
| Item Dimensions 50mm Ø300mm - 1.2kg                                                                                                       |
| Packaging Dimensions     315x315x60mm - 1.4kg                                                                                             |
| Light Source 1                                                                                                                            |
| Light source LED Included                                                                                                                 |
| LED Characteristics SMD                                                                                                                   |
| Light Source Lumen 3220 lm                                                                                                                |
| Item Lumen 2399 Im                                                                                                                        |
| Color Temperature Warm white 3000K                                                                                                        |
| Minimum CRI >80                                                                                                                           |
| Energy Efficiency Class                                                                                                                   |
| Electrical specifications 1                                                                                                               |
| Input Voltage 220/240V AC 50/60Hz                                                                                                         |
|                                                                                                                                           |
| Total Absorbed Power 30W                                                                                                                  |