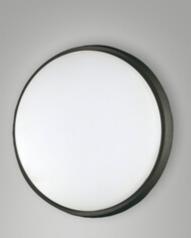

Fabas Luce S.p.a. Via Luigi Talamoni 75, 20861 BRUGHERIO MB - ITALY Tel. +39 039 890691 Fax. +39 039 2142208 info@fabasluce.it - www.fabasluce.it

Olly LED ceiling lamp particularly slim, with a height of only 50 mm. Aluminum structure. Thanks to its round shape and integrated opal diffuser, this lamp offers uniform, glare-free illumination. Ideal for balconies and terraces. Available in three sizes and two colors.