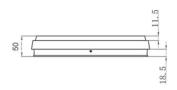

| TypeCeiling lampDesignerS.T. Fabas LuceEancode8019282094401Customs tariff94051140ColorBlackMaterialAluminum frame and polycarbonateIPIP54 |
|-------------------------------------------------------------------------------------------------------------------------------------------|
| DesignerS.T. Fabas LuceEancode8019282094401Customs tariff94051140ColorBlackMaterialAluminum frame and polycarbonate                       |
| Customs tariff 94051140   Color Black   Material Aluminum frame and polycarbonate                                                         |
| Color Black   Material Aluminum frame and polycarbonate                                                                                   |
| Material     Aluminum frame and polycarbonate                                                                                             |
|                                                                                                                                           |
| IP IP54                                                                                                                                   |
|                                                                                                                                           |
| <b>IK</b> 10                                                                                                                              |
| Insulation Class                                                                                                                          |
| Operating ambient temperature -10°C + 35°C                                                                                                |
| Years of warranty 3                                                                                                                       |
| Item Dimensions 50mm Ø300mm - 1.2kg                                                                                                       |
| Packaging Dimensions     315x315x60mm - 1.4kg                                                                                             |
| Light Source 1                                                                                                                            |
| Light source LED Included                                                                                                                 |
| LED Characteristics SMD                                                                                                                   |
| Light Source Lumen 3220 lm                                                                                                                |
| Item Lumen 2399 Im                                                                                                                        |
| Color Temperature Warm white 3000K                                                                                                        |
| Minimum CRI >80                                                                                                                           |
| Energy Efficiency Class                                                                                                                   |
| Electrical specifications 1                                                                                                               |
| Input Voltage 220/240V AC 50/60Hz                                                                                                         |
|                                                                                                                                           |
| Total Absorbed Power 30W                                                                                                                  |