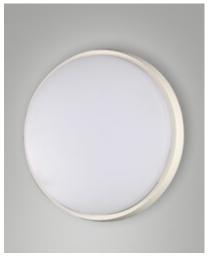

Fabas Luce S.p.a. Via Luigi Talamoni 75, 20861 BRUGHERIO MB - ITALY Tel. +39 039 890691 Fax. +39 039 2142208 info@fabasluce.it - www.fabasluce.it

**Olly**LED ceiling lamp particularly slim, with a height of only 50 mm. Aluminum structure. Thanks to its round shape and integrated opal diffuser, this lamp offers uniform, glare-free illumination. Ideal for balconies and terraces. Available in three sizes and two colors.