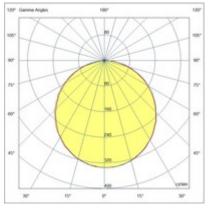

| Code                          | 3315-65-102                   |
|-------------------------------|-------------------------------|
| Туре                          | Ceiling lamp                  |
| Designer                      | S.T. Fabas Luce               |
| Eancode                       | 8019282076803                 |
| Customs tariff                | 94051140                      |
| Color                         | White                         |
| Material                      | Metal and polycarbonate frame |
| IP                            | IP54                          |
| IK                            | 10                            |
| Insulation Class              | CL2                           |
| Operating ambient temperature | -10°C + 35°C                  |
| Years of warranty             | 3                             |
| Item Dimensions               | 50mm Ø300mm - 1,2kg           |
| Packaging Dimensions          | 315x315x60mm - 1.4kg          |
|                               | Light Source 1                |
| Light source                  | LED Built-in                  |
| LED Characteristics           | SMD                           |
| Light Source Lumen            | 3220 lm                       |
| Item Lumen                    | 2399 lm                       |
| Color Temperature             | Warm white 3000K              |
| Typical CRI                   | >80                           |
| Energy Efficiency Class       | F                             |
|                               | Electrical specifications 1   |
| Input Voltage                 | 220/240V AC 50/60Hz           |
| Total Absorbed Power          | 30W                           |
| Driver                        | Included                      |
| Power Factor                  | >0,9                          |
| Control System                | On/Off                        |