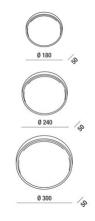

Fabas Luce S.p.a. Via Luigi Talamoni 75, 20861 BRUGHERIO MB - ITALY Tel. +39 039 890691 Fax. +39 039 2142208 info@fabasluce.it - www.fabasluce.it

**Olly**LED ceiling lamp particularly slim, with a height of only 50 mm. Aluminum structure. Thanks to its round shape and integrated opal diffuser, this lamp offers uniform, glare-free illumination. Ideal for balconies and terraces. Available in three sizes and two colors.

| Code                          | 3315-65-102                   |
|-------------------------------|-------------------------------|
| Туре                          | Ceiling lamp                  |
| Designer                      | S.T. Fabas Luce               |
| Eancode                       | 8019282076803                 |
| Customs tariff                | 94051140                      |
| Color                         | White                         |
| Material                      | Metal and polycarbonate frame |
| IP                            | IP54                          |
| IK                            | 10                            |
| Insulation Class              | CL2                           |
| Operating ambient temperature | -10°C + 35°C                  |
| Years of warranty             | 3                             |
| Item Dimensions               | 50mm Ø300mm - 1,2kg           |
| Packaging Dimensions          | 315x315x60mm - 1.4kg          |
|                               | Light Source 1                |
| Light source                  | LED Built-in                  |
| LED Characteristics           | SMD                           |
| Light Source Lumen            | 3220 lm                       |
| Item Lumen                    | 2399 lm                       |
| Color Temperature             | Warm white 3000K              |
| Typical CRI                   | >80                           |
| Energy Efficiency Class       | F                             |
|                               | Electrical specifications 1   |
| Input Voltage                 | 220/240V AC 50/60Hz           |
| Total Absorbed Power          | 30W                           |
| Driver                        | Included                      |
| Power Factor                  | >0,9                          |
| Control System                | On/Off                        |