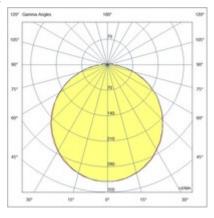

| Code                          | 3315-69-101                      |
|-------------------------------|----------------------------------|
| Туре                          | Ceiling lamp                     |
| Designer                      | S.T. Fabas Luce                  |
| Eancode                       | 8019282094487                    |
| Customs tariff                | 94051140                         |
| Color                         | Black                            |
| Material                      | Aluminum frame and polycarbonate |
| IP                            | IP54                             |
| IK                            | 10                               |
| Insulation Class              | CL2                              |
| Operating ambient temperature | -10°C + 35°C                     |
| Years of warranty             | 3                                |
| Item Dimensions               | 50mm Ø180mm - 0.5kg              |
| Packaging Dimensions          | 185x185x60mm - 0.6kg             |
|                               | Light Source 1                   |
| Light source                  | LED Included                     |
| LED Characteristics           | SMD                              |
| Light Source Lumen            | 1050 lm                          |
| Item Lumen                    | 867 lm                           |
| Color Temperature             | Warm white 3000K                 |
| Minimum CRI                   | >80                              |
| Energy Efficiency Class       | F                                |
|                               | Electrical specifications 1      |
| Input Voltage                 | 220/240V AC 50/60Hz              |
| Total Absorbed Power          | 10W                              |
| Driver                        | Included                         |