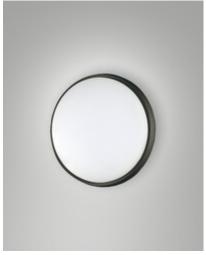

Fabas Luce S.p.a. Via Luigi Talamoni 75, 20861 BRUGHERIO MB - ITALY Tel. +39 039 890691 Fax. +39 039 2142208 info@fabasluce.it - www.fabasluce.it

Olly
LED ceiling lamp particularly slim, with a height of only 50 mm. Aluminum structure. Thanks to its round shape and integrated opal diffuser, this lamp offers uniform, glare-free illumination. Ideal for balconies and terraces. Available in three sizes and two colors.