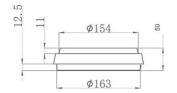

| Code                          | 3315-69-101                      |
|-------------------------------|----------------------------------|
| Туре                          | Ceiling lamp                     |
| Designer                      | S.T. Fabas Luce                  |
| Eancode                       | 8019282094487                    |
| Customs tariff                | 94051140                         |
| Color                         | Black                            |
| Material                      | Aluminum frame and polycarbonate |
| IP                            | IP54                             |
| IK                            | 10                               |
| Insulation Class              | CL2                              |
| Operating ambient temperature | -10°C + 35°C                     |
| Years of warranty             | 3                                |
| Item Dimensions               | 50mm Ø180mm - 0.5kg              |
| Packaging Dimensions          | 185x185x60mm - 0.6kg             |
|                               | Light Source 1                   |
| Light source                  | LED Included                     |
| LED Characteristics           | SMD                              |
| Light Source Lumen            | 1050 lm                          |
| Item Lumen                    | 867 lm                           |
| Color Temperature             | Warm white 3000K                 |
| Minimum CRI                   | >80                              |
| Energy Efficiency Class       | F                                |
|                               | Electrical specifications 1      |
| Input Voltage                 | 220/240V AC 50/60Hz              |
| Total Absorbed Power          | 10W                              |
| Driver                        | Included                         |