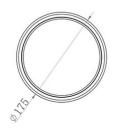

| Code                          | 3315-69-101                      |
|-------------------------------|----------------------------------|
| Туре                          | Ceiling lamp                     |
| Designer                      | S.T. Fabas Luce                  |
| Eancode                       | 8019282094487                    |
| Customs tariff                | 94051140                         |
| Color                         | Black                            |
| Material                      | Aluminum frame and polycarbonate |
| IP                            | IP54                             |
| IK                            | 10                               |
| Insulation Class              | CL2                              |
| Operating ambient temperature | -10°C + 35°C                     |
| Years of warranty             | 3                                |
| Item Dimensions               | 50mm Ø180mm - 0.5kg              |
| Packaging Dimensions          | 185x185x60mm - 0.6kg             |
|                               | Light Source 1                   |
| Light source                  | LED Included                     |
| LED Characteristics           | SMD                              |
| Light Source Lumen            | 1050 lm                          |
| Item Lumen                    | 867 lm                           |
| Color Temperature             | Warm white 3000K                 |
| Minimum CRI                   | >80                              |
| Energy Efficiency Class       | F                                |
|                               | Electrical specifications 1      |
| Input Voltage                 | 220/240V AC 50/60Hz              |
| Total Absorbed Power          | 10W                              |
| Driver                        | Included                         |