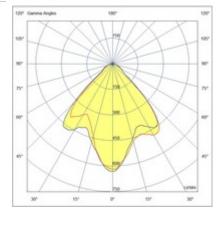

| Code                          | 3430-71-102                 |
|-------------------------------|-----------------------------|
| Туре                          | Spotlight                   |
| Designer                      | S.T. Fabas Luce             |
| Eancode                       | 8019282096016               |
| Customs tariff                | 94051190                    |
| Color                         | White                       |
| Material                      | Aluminum frame              |
| IP                            | IP20                        |
| IK                            | 08                          |
| Insulation Class              | CL1                         |
| Operating ambient temperature | +5°C + 35°C                 |
| Years of warranty             | 2                           |
| Item Dimensions               | 50mm Ø80mm - 0.22kg         |
| Packaging Dimensions          | 90x90x70mm - 0.26kg         |
|                               | Light Source 1              |
| Light source                  | LED Built-in                |
| LED Characteristics           | СОВ                         |
| Light Source Lumen            | 540 lm                      |
| Item Lumen                    | 512 lm                      |
| Color Temperature             | Warm white 3000K            |
| Minimum CRI                   | >80                         |
| Energy Efficiency Class       | F                           |
|                               | Electrical specifications 1 |
| Input Voltage                 | 220/240V AC 50/60Hz         |
| Total Absorbed Power          | 6W                          |
| Driver                        | Included                    |