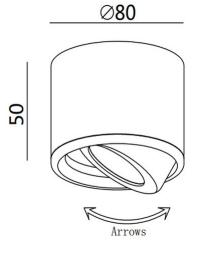

| Code                          | 3430-71-102                 |
|-------------------------------|-----------------------------|
| Туре                          | Spotlight                   |
| Designer                      | S.T. Fabas Luce             |
| Eancode                       | 8019282096016               |
| Customs tariff                | 94051190                    |
| Color                         | White                       |
| Material                      | Aluminum frame              |
| IP                            | IP20                        |
| IK                            | 08                          |
| Insulation Class              | CL1                         |
| Operating ambient temperature | +5°C + 35°C                 |
| Years of warranty             | 2                           |
| Item Dimensions               | 50mm Ø80mm - 0.22kg         |
| Packaging Dimensions          | 90x90x70mm - 0.26kg         |
|                               | Light Source 1              |
| Light source                  | LED Built-in                |
| LED Characteristics           | СОВ                         |
| Light Source Lumen            | 540 lm                      |
| Item Lumen                    | 512 lm                      |
| Color Temperature             | Warm white 3000K            |
| Minimum CRI                   | >80                         |
| Energy Efficiency Class       | F                           |
|                               | Electrical specifications 1 |
| Input Voltage                 | 220/240V AC 50/60Hz         |
| Total Absorbed Power          | 6W                          |
| Driver                        | Included                    |