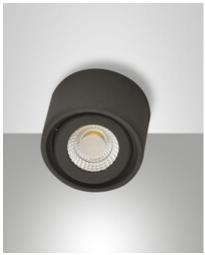

## **Anzio**

Compact LED light spot for indoor use, ceiling or wall mounted. Cylindrical aluminium body. Available in white or anthracite finishing. The adjustable optics allows the light beam to be directed in a specific direction. Thanks to its versatility, it is suitable for residential and commercial environments, creating welcoming atmospheres.

| Code                          | 3430-71-282                 |
|-------------------------------|-----------------------------|
| Туре                          | Spotlight                   |
| Designer                      | S.T. Fabas Luce             |
| Eancode                       | 8019282112297               |
| Customs tariff                | 94051190                    |
| Color                         | Anthracite                  |
| Material                      | Aluminum frame              |
| IP                            | IP20                        |
| IK                            | 08                          |
| Insulation Class              | CL1                         |
| Operating ambient temperature | +5°C + 35°C                 |
| Years of warranty             | 2                           |
| Item Dimensions               | 50mm Ø80mm - 0.22kg         |
| Packaging Dimensions          | 90x90x70mm - 0.26kg         |
|                               | Light Source 1              |
| Light source                  | LED 6W Built-in             |
| LED Characteristics           | COB                         |
| Light Source Lumen            | 540 lm                      |
| Item Lumen                    | 512 lm                      |
| Color Temperature             | Warm white 3000K            |
| Minimum CRI                   | >80                         |
| Energy Efficiency Class       | Î F                         |
|                               | Electrical specifications 1 |
| Input Voltage                 | 220/240V AC 50/60Hz         |
| Driver                        | Included                    |