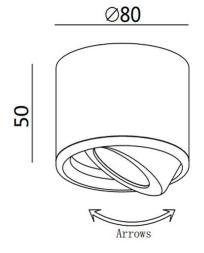

| Code                          | 3430-71-282                 |
|-------------------------------|-----------------------------|
| Туре                          | Spotlight                   |
| Designer                      | S.T. Fabas Luce             |
| Eancode                       | 8019282112297               |
| Customs tariff                | 94051190                    |
| Color                         | Anthracite                  |
| Material                      | Aluminum frame              |
| IP                            | IP20                        |
| IK                            | 08                          |
| Insulation Class              | CL1                         |
| Operating ambient temperature | +5°C + 35°C                 |
| Years of warranty             | 2                           |
| Item Dimensions               | 50mm Ø80mm - 0.22kg         |
| Packaging Dimensions          | 90x90x70mm - 0.26kg         |
|                               | Light Source 1              |
| Light source                  | LED 6W Built-in             |
| LED Characteristics           | COB                         |
| Light Source Lumen            | 540 lm                      |
| Item Lumen                    | 512 lm                      |
| Color Temperature             | Warm white 3000K            |
| Minimum CRI                   | >80                         |
| Energy Efficiency Class       | Î F                         |
|                               | Electrical specifications 1 |
| Input Voltage                 | 220/240V AC 50/60Hz         |
| Driver                        | Included                    |