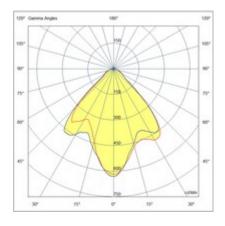

| Code                          | 3430-71-282                 |
|-------------------------------|-----------------------------|
| Туре                          | Spotlight                   |
| Designer                      | S.T. Fabas Luce             |
| Eancode                       | 8019282112297               |
| Customs tariff                | 94051190                    |
| Color                         | Anthracite                  |
| Material                      | Aluminum frame              |
| IP                            | IP20                        |
| IK                            | 08                          |
| Insulation Class              | CL1                         |
| Operating ambient temperature | +5°C + 35°C                 |
| Years of warranty             | 2                           |
| Item Dimensions               | 50mm Ø80mm - 0.22kg         |
| Packaging Dimensions          | 90x90x70mm - 0.26kg         |
|                               | Light Source 1              |
| Light source                  | LED 6W Built-in             |
| LED Characteristics           | COB                         |
| Light Source Lumen            | 540 lm                      |
| Item Lumen                    | 512 lm                      |
| Color Temperature             | Warm white 3000K            |
| Minimum CRI                   | >80                         |
| Energy Efficiency Class       | Î F                         |
|                               | Electrical specifications 1 |
| Input Voltage                 | 220/240V AC 50/60Hz         |
| Driver                        | Included                    |