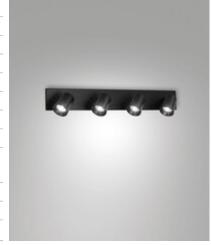

## Modo

Available with one, two, three or four lights. Slightly conical shaped aluminum body. Modo is a family of wall or ceiling fixtures with lampholder for GU10 LED bulb not supplied, which allows you to choose the most suitable optic. Furthermore, being adjustable, it allows you to direct the light beam in a specific direction. Suitable for residential and commercial environments.

| Code                 | 3451-80-101                 |
|----------------------|-----------------------------|
| Туре                 | Spotlight                   |
| Designer             | S.T. Fabas Luce             |
| Eancode              | 8019282556930               |
| Customs tariff       | 94051190                    |
| Color                | Black                       |
| Material             | Die-cast aluminum structure |
| IP                   | IP20                        |
| Insulation Class     | CL1                         |
| Item Dimensions      | 950x90x112mm - 1.2kg        |
| Packaging Dimensions | 655x95x135mm - 1.6kg        |
|                      | Light Source 1              |
| Light source         | GU10 4x 7,5W Not included   |
|                      | Electrical specifications 1 |
| Input Voltage        | 230V AC 50Hz                |