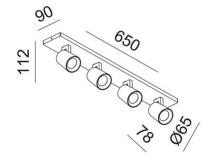

| Code                 | 3451-80-101                 |
|----------------------|-----------------------------|
| Туре                 | Spotlight                   |
| Designer             | S.T. Fabas Luce             |
| Eancode              | 8019282556930               |
| Customs tariff       | 94051190                    |
| Color                | Black                       |
| Material             | Die-cast aluminum structure |
| IP                   | IP20                        |
| Insulation Class     | CL1                         |
| Item Dimensions      | 950x90x112mm - 1.2kg        |
| Packaging Dimensions | 655x95x135mm - 1.6kg        |
|                      | Light Source 1              |
| Light source         | GU10 4x 7,5W Not included   |
|                      | Electrical specifications 1 |
| Input Voltage        | 230V AC 50Hz                |