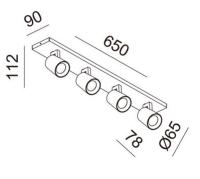

| Code                          | 3451-80-102                 |  |
|-------------------------------|-----------------------------|--|
| Туре                          | Spotlight                   |  |
| Designer                      | S.T. Fabas Luce             |  |
| Eancode                       | 8019282556947               |  |
| Customs tariff                | 94051190                    |  |
| Color                         | White                       |  |
| Material                      | Die-cast aluminum structure |  |
| IP                            | IP20                        |  |
| ік                            | 08                          |  |
| Insulation Class              |                             |  |
| Operating ambient temperature | +5°C + 35°C                 |  |
| Years of warranty             | 3                           |  |
| Item Dimensions               | 650x90x112mm - 1,2kg        |  |
| Packaging Dimensions          | 655x90x125mm - 1.5kg        |  |
|                               | Light Source 1              |  |
| Light source                  | GU10 4x 10W Not included    |  |
|                               | Electrical specifications 1 |  |
| Input Voltage                 | Max 250V AC                 |  |