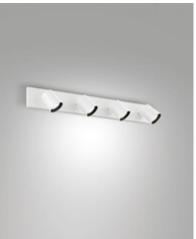

## Modo

Available with one, two, three or four lights. Slightly conical shaped aluminum body. Modo is a family of wall or ceiling fixtures with lampholder for GU10 LED bulb not supplied, which allows you to choose the most suitable optic. Furthermore, being adjustable, it allows you to direct the light beam in a specific direction. Suitable for residential and commercial environments.

| Code                          | 3451-80-102                 |  |
|-------------------------------|-----------------------------|--|
| Туре                          | Spotlight                   |  |
| Designer                      | S.T. Fabas Luce             |  |
| Eancode                       | 8019282556947               |  |
| Customs tariff                | 94051190                    |  |
| Color                         | White                       |  |
| Material                      | Die-cast aluminum structure |  |
| IP                            | IP20                        |  |
| ік                            | 08                          |  |
| Insulation Class              |                             |  |
| Operating ambient temperature | +5°C + 35°C                 |  |
| Years of warranty             | 3                           |  |
| Item Dimensions               | 650x90x112mm - 1,2kg        |  |
| Packaging Dimensions          | 655x90x125mm - 1.5kg        |  |
|                               | Light Source 1              |  |
| Light source                  | GU10 4x 10W Not included    |  |
|                               | Electrical specifications 1 |  |
| Input Voltage                 | Max 250V AC                 |  |