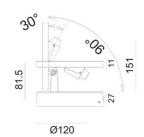

| Code                          | 3452-21-101                  |                             |
|-------------------------------|------------------------------|-----------------------------|
| Туре                          | Wall lamp                    |                             |
| Designer                      | S.T. Fabas Luce              |                             |
| Eancode                       | 8019282111764                |                             |
| Customs tariff                | 94051190                     |                             |
| Color                         | Black                        |                             |
| Material                      | Metal and methacrylate frame |                             |
| IP                            | IP20                         |                             |
| IK                            | 08                           |                             |
| Insulation Class              | CL1                          |                             |
| Operating ambient temperature | +5°C + 35°C                  |                             |
| Years of warranty             | 2                            |                             |
| Item Dimensions               | 150xMax 180mm Ø120mm - 0.6kg |                             |
| Packaging Dimensions          | 160x120x160mm - 0.9kg        |                             |
|                               | Light Source 1               | Light Source 2              |
| Light source                  | LED Built-in                 | LED Built-in                |
| LED Characteristics           | SMD                          | SMD                         |
| Power Pack Type               | Push dimmer                  | Push dimmer                 |
| Light Source Lumen            | 715 lm                       | 270 lm                      |
| Item Lumen                    | 452 lm                       | 150 lm                      |
| Color Temperature             | Warm white 3000K             | Warm white 3000K            |
| Minimum CRI                   | >80                          | >80                         |
| Energy Efficiency Class       | F                            | Î F                         |
|                               | Electrical specifications 1  | Electrical specifications 2 |
| Input Voltage                 | 220/240V AC 50/60Hz          | 220/240V AC 50/60Hz         |
| Total Absorbed Power          | 8W                           | 4W                          |
| Driver                        | Included                     | Included                    |