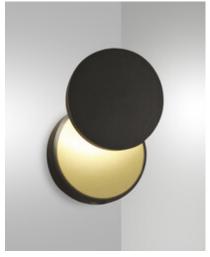

## Ara

Aluminum LED wall lamp designed with two light sources both dimmable. A small LED to provide directional spot light and a LED light source to give the environment a soft and pleasant light. The round front part is adjustable to satisfy different functional or decorative purposes.