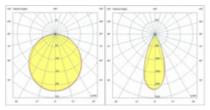

## Ara

Aluminum LED wall lamp designed with two light sources both dimmable. A small LED to provide directional spot light and a LED light source to give the environment a soft and pleasant light. The round front part is adjustable to satisfy different functional or decorative purposes.

| Code                          | 3452-21-101                  |                             |
|-------------------------------|------------------------------|-----------------------------|
| Туре                          | Wall lamp                    |                             |
| Designer                      | S.T. Fabas Luce              |                             |
| Eancode                       | 8019282111764                |                             |
| Customs tariff                | 94051190                     |                             |
| Color                         | Black                        |                             |
| Material                      | Metal and methacrylate frame |                             |
| IP                            | IP20                         |                             |
| IK                            | 08                           |                             |
| Insulation Class              | CL1                          |                             |
| Operating ambient temperature | +5°C + 35°C                  |                             |
| Years of warranty             | 2                            |                             |
| Item Dimensions               | 150xMax 180mm Ø120mm - 0.6kg |                             |
| Packaging Dimensions          | 160x120x160mm - 0.9kg        |                             |
|                               | Light Source 1               | Light Source 2              |
| Light source                  | LED Built-in                 | LED Built-in                |
| LED Characteristics           | SMD                          | SMD                         |
| Power Pack Type               | Push dimmer                  | Push dimmer                 |
| Light Source Lumen            | 715 lm                       | 270 lm                      |
| Item Lumen                    | 452 lm                       | 150 lm                      |
| Color Temperature             | Warm white 3000K             | Warm white 3000K            |
| Minimum CRI                   | >80                          | >80                         |
| Energy Efficiency Class       | F                            | Î F                         |
|                               | Electrical specifications 1  | Electrical specifications 2 |
| Input Voltage                 | 220/240V AC 50/60Hz          | 220/240V AC 50/60Hz         |
| Total Absorbed Power          | 8W                           | 4W                          |
| Driver                        | Included                     | Included                    |