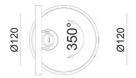

| Code                          | 3452-21-101                  |                             |
|-------------------------------|------------------------------|-----------------------------|
| Туре                          | Wall lamp                    |                             |
| Designer                      | S.T. Fabas Luce              |                             |
| Eancode                       | 8019282111764                |                             |
| Customs tariff                | 94051190                     |                             |
| Color                         | Black                        |                             |
| Material                      | Metal and methacrylate frame |                             |
| IP                            | IP20                         |                             |
| IK                            | 08                           |                             |
| Insulation Class              | CL1                          |                             |
| Operating ambient temperature | +5°C + 35°C                  |                             |
| Years of warranty             | 2                            |                             |
| Item Dimensions               | 150xMax 180mm Ø120mm - 0.6kg |                             |
| Packaging Dimensions          | 160x120x160mm - 0.9kg        |                             |
|                               | Light Source 1               | Light Source 2              |
| Light source                  | LED Built-in                 | LED Built-in                |
| LED Characteristics           | SMD                          | SMD                         |
| Power Pack Type               | Push dimmer                  | Push dimmer                 |
| Light Source Lumen            | 715 lm                       | 270 lm                      |
| Item Lumen                    | 452 lm                       | 150 lm                      |
| Color Temperature             | Warm white 3000K             | Warm white 3000K            |
| Minimum CRI                   | >80                          | >80                         |
| Energy Efficiency Class       | F                            | Î F                         |
|                               | Electrical specifications 1  | Electrical specifications 2 |
| Input Voltage                 | 220/240V AC 50/60Hz          | 220/240V AC 50/60Hz         |
| Total Absorbed Power          | 8W                           | 4W                          |
| Driver                        | Included                     | Included                    |