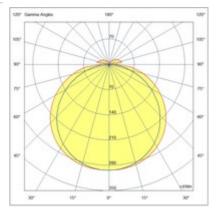

Fabas Luce S.p.a. Via Luigi Talamoni 75, 20861 BRUGHERIO MB - ITALY Tel. +39 039 890691 Fax. +39 039 2142208 info@fabasluce.it - www.fabasluce.it

**Trigo**LED ceiling lamp with a compact shape. Structure completely in polycarbonate. Thanks to its round shape and opal diffuser, this lamp offers uniform and glare-free illumination. Ideal for balconies and terraces. Available in two sizes.