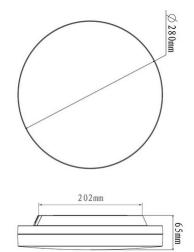

| Code                          | 3525-61-102                 |
|-------------------------------|-----------------------------|
| Туре                          | Ceiling lamp                |
| Designer                      | S.T. Fabas Luce             |
| Eancode                       | 8019282508519               |
| Customs tariff                | 94051140                    |
| Color                         | White                       |
| Material                      | Polycarbonate frame         |
| IP                            | IP65                        |
| IK                            | 06                          |
| Insulation Class              | CL2                         |
| Operating ambient temperature | -20°C +45°C                 |
| Years of warranty             | 2                           |
| Item Dimensions               | 60mm Ø280mm - 0.8kg         |
| Packaging Dimensions          | 300x295x75mm - 1.1kg        |
|                               | Light Source 1              |
| Light source                  | LED Included                |
| LED Characteristics           | SMD                         |
| Light Source Lumen            | 2500 lm                     |
| Item Lumen                    | 1800 lm                     |
| Color Temperature             | Warm white 3000K            |
| Minimum CRI                   | >80                         |
| Energy Efficiency Class       | A F                         |
|                               | Electrical specifications 1 |
| Input Voltage                 | 220/240V AC 50/60Hz         |
| Total Absorbed Power          | 27W                         |
| Driver                        | Included                    |