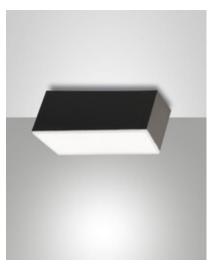

## Lucas

Small compact LED ceiling light. Indoor use. Ceiling or wall mounted. Square-shaped aluminum body. Available in white or anthracite finishing. It is equipped with an opal polycarbonate diffuser that distributes the light evenly. Thanks to its versatility, it is suitable for residential and commercial environments, creating welcoming atmospheres.