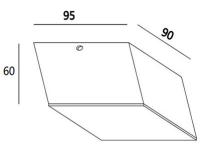

| Code                          | 3601-81-282                  |
|-------------------------------|------------------------------|
| Туре                          | Spotlight                    |
| Designer                      | S.T. Fabas Luce              |
| Eancode                       | 8019282518518                |
| Customs tariff                | 94051190                     |
| Color                         | Anthracite                   |
| Material                      | Metal and methacrylate frame |
| IP                            | IP20                         |
| ІК                            | 04                           |
| Insulation Class              |                              |
| Operating ambient temperature | +5°C + 35°C                  |
| Years of warranty             | 2                            |
| Item Dimensions               | 90x95x60mm - 0.2kg           |
| Packaging Dimensions          | 110x110x80mm - 0.3kg         |
|                               | Light Source 1               |
| Light source                  | LED Included                 |
| LED Characteristics           | SMD                          |
| Light Source Lumen            | 1040 lm                      |
| Item Lumen                    | 698 lm                       |
| Color Temperature             | Warm white 3000K             |
| Minimum CRI                   | >80                          |
| Energy Efficiency Class       | Â<br>G E                     |
|                               | Electrical specifications 1  |
| Input Voltage                 | 220/240V AC 50/60Hz          |
| Total Absorbed Power          | 12W                          |
| Driver                        | Included                     |
| Control System                | Phase cut dimmable           |