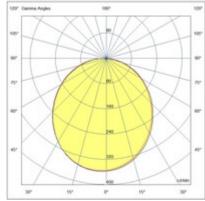

| Code                          | 3601-81-282                  |
|-------------------------------|------------------------------|
| Туре                          | Spotlight                    |
| Designer                      | S.T. Fabas Luce              |
| Eancode                       | 8019282518518                |
| Customs tariff                | 94051190                     |
| Color                         | Anthracite                   |
| Material                      | Metal and methacrylate frame |
| IP                            | IP20                         |
| ІК                            | 04                           |
| Insulation Class              |                              |
| Operating ambient temperature | +5°C + 35°C                  |
| Years of warranty             | 2                            |
| Item Dimensions               | 90x95x60mm - 0.2kg           |
| Packaging Dimensions          | 110x110x80mm - 0.3kg         |
|                               | Light Source 1               |
| Light source                  | LED Included                 |
| LED Characteristics           | SMD                          |
| Light Source Lumen            | 1040 lm                      |
| Item Lumen                    | 698 lm                       |
| Color Temperature             | Warm white 3000K             |
| Minimum CRI                   | >80                          |
| Energy Efficiency Class       | Â<br>G E                     |
|                               | Electrical specifications 1  |
| Input Voltage                 | 220/240V AC 50/60Hz          |
| Total Absorbed Power          | 12W                          |
| Driver                        | Included                     |
| Control System                | Phase cut dimmable           |