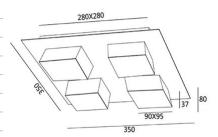

| Code                          | 3601-84-102                  |
|-------------------------------|------------------------------|
| Туре                          | Ceiling lamp                 |
| Designer                      | S.T. Fabas Luce              |
| Eancode                       | 8019282518563                |
| Customs tariff                | 94051190                     |
| Color                         | White                        |
| Material                      | Metal and methacrylate frame |
| IP                            | IP20                         |
| IK                            | 04                           |
| Insulation Class              | © CL1                        |
| Smartluce                     | Compatible                   |
| Operating ambient temperature | +5°C + 35°C                  |
| Years of warranty             | 2                            |
| Item Dimensions               | 350x350x80mm - 2.7kg         |
| Packaging Dimensions          | 400x400x125mm - 3.1kg        |
|                               | Light Source 1               |
| Light source                  | LED Included                 |
| LED Characteristics           | SMD                          |
| Light Source Lumen            | 4160 lm                      |
| Item Lumen                    | 2275 lm                      |
| Color Temperature             | Warm white 3000K             |
| Minimum CRI                   | >80                          |
| Energy Efficiency Class       | Ĉ E C                        |
|                               | Electrical specifications 1  |
| Input Voltage                 | 220/240V AC 50/60Hz          |
| Total Absorbed Power          | 48W                          |
| Driver                        | Included                     |
| Control System                | Phase cut dimmable           |