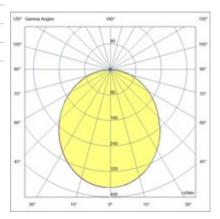

| Code                          | 3601-84-102                  |
|-------------------------------|------------------------------|
| Туре                          | Ceiling lamp                 |
| Designer                      | S.T. Fabas Luce              |
| Eancode                       | 8019282518563                |
| Customs tariff                | 94051190                     |
| Color                         | White                        |
| Material                      | Metal and methacrylate frame |
| IP                            | IP20                         |
| IK                            | 04                           |
| Insulation Class              | © CL1                        |
| Smartluce                     | Compatible                   |
| Operating ambient temperature | +5°C + 35°C                  |
| Years of warranty             | 2                            |
| Item Dimensions               | 350x350x80mm - 2.7kg         |
| Packaging Dimensions          | 400x400x125mm - 3.1kg        |
|                               | Light Source 1               |
| Light source                  | LED Included                 |
| LED Characteristics           | SMD                          |
| Light Source Lumen            | 4160 lm                      |
| Item Lumen                    | 2275 lm                      |
| Color Temperature             | Warm white 3000K             |
| Minimum CRI                   | >80                          |
| Energy Efficiency Class       | Ĉ E C                        |
|                               | Electrical specifications 1  |
| Input Voltage                 | 220/240V AC 50/60Hz          |
| Total Absorbed Power          | 48W                          |
| Driver                        | Included                     |
| Control System                | Phase cut dimmable           |