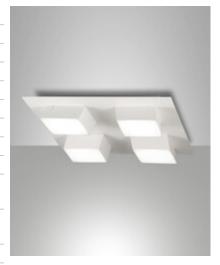

## Lucas

Small compact LED ceiling light. Indoor use. Ceiling or wall mounted. Square-shaped aluminum body. Available in white or anthracite finishing. It is equipped with an opal polycarbonate diffuser that distributes the light evenly. Thanks to its versatility, it is suitable for residential and commercial environments, creating welcoming atmospheres.