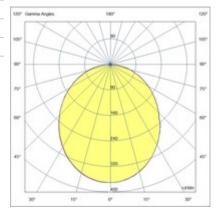

| Code                          | 3601-84-282                  |
|-------------------------------|------------------------------|
| Туре                          | Ceiling lamp                 |
| Designer                      | S.T. Fabas Luce              |
| Eancode                       | 8019282518556                |
| Customs tariff                | 94051190                     |
| Color                         | Anthracite                   |
| Material                      | Metal and methacrylate frame |
| IP                            | IP20                         |
| IK                            | 04                           |
| Insulation Class              | Œ<br>CL1                     |
| Smartluce                     | Compatible                   |
| Operating ambient temperature | +5°C + 35°C                  |
| Years of warranty             | 2                            |
| Item Dimensions               | 350x350x80mm - 2.7kg         |
| Packaging Dimensions          | 400x400x125mm - 3.1kg        |
|                               | Light Source 1               |
| Light source                  | LED Included                 |
| LED Characteristics           | SMD                          |
| Light Source Lumen            | 4160 lm                      |
| Item Lumen                    | 2275 lm                      |
| Color Temperature             | Warm white 3000K             |
| Minimum CRI                   | >80                          |
| Energy Efficiency Class       | Ĝ E →                        |
|                               | Electrical specifications 1  |
| Input Voltage                 | 220/240V AC 50/60Hz          |
| Total Absorbed Power          | 48W                          |
| Driver                        | Included                     |
| Control System                | Phase cut dimmable           |