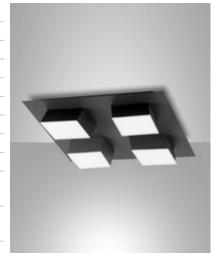

## Lucas

Small compact LED ceiling light. Indoor use. Ceiling or wall mounted. Square-shaped aluminum body. Available in white or anthracite finishing. It is equipped with an opal polycarbonate diffuser that distributes the light evenly. Thanks to its versatility, it is suitable for residential and commercial environments, creating welcoming atmospheres.