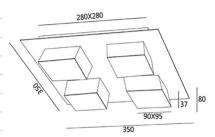

| Code                          | 3601-84-282                  |
|-------------------------------|------------------------------|
| Туре                          | Ceiling lamp                 |
| Designer                      | S.T. Fabas Luce              |
| Eancode                       | 8019282518556                |
| Customs tariff                | 94051190                     |
| Color                         | Anthracite                   |
| Material                      | Metal and methacrylate frame |
| IP                            | IP20                         |
| IK                            | 04                           |
| Insulation Class              | Œ<br>CL1                     |
| Smartluce                     | Compatible                   |
| Operating ambient temperature | +5°C + 35°C                  |
| Years of warranty             | 2                            |
| Item Dimensions               | 350x350x80mm - 2.7kg         |
| Packaging Dimensions          | 400x400x125mm - 3.1kg        |
|                               | Light Source 1               |
| Light source                  | LED Included                 |
| LED Characteristics           | SMD                          |
| Light Source Lumen            | 4160 lm                      |
| Item Lumen                    | 2275 lm                      |
| Color Temperature             | Warm white 3000K             |
| Minimum CRI                   | >80                          |
| Energy Efficiency Class       | Ĝ E →                        |
|                               | Electrical specifications 1  |
| Input Voltage                 | 220/240V AC 50/60Hz          |
| Total Absorbed Power          | 48W                          |
| Driver                        | Included                     |
| Control System                | Phase cut dimmable           |