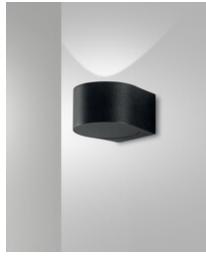

## Lao

Outdoor LED wall lamp in aluminium. Item 3603-22 is equipped with two spherical crystal lenses on the top and bottom side. On the other hand, item 3603-21 is equipped with a single spherical crystal lens placed on the upper side. Thanks to these lenses, this device projects one or two beams of light on the wall that make the evening environment pleasant and harmonious.