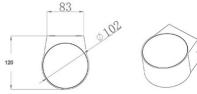

| Code                          | 3603-21-101                      |
|-------------------------------|----------------------------------|
| Туре                          | Outdoor wall lamp                |
| Designer                      | S.T. Fabas Luce                  |
| Eancode                       | 8019282518570                    |
| Customs tariff                | 94051190                         |
| Color                         | Black                            |
| Material                      | Aluminum frame and crystal glass |
| IP                            | IP65                             |
| IK                            | 06                               |
| Insulation Class              | CL1                              |
| Operating ambient temperature | -10°C + 35°C                     |
| Years of warranty             | 2                                |
| Item Dimensions               | 110x120x70mm - 0.8kg             |
| Packaging Dimensions          | 160x160x150mm - 0.9kg            |
|                               | Light Source 1                   |
| Light source                  | LED 6W Included                  |
| LED Characteristics           | COB                              |
| Light Source Lumen            | 540 lm                           |
| Item Lumen                    | 411 lm                           |
| Color Temperature             | Warm white 3000K                 |
| Minimum CRI                   | > 80                             |
| Energy Efficiency Class       | (A) E                            |
|                               | Electrical specifications 1      |
| Input Voltage                 | 220/240V AC 50/60Hz              |
| Total Absorbed Power          | 6W                               |
| Driver                        | Included                         |