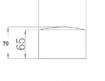

| Code                          | 3603-21-101                      |
|-------------------------------|----------------------------------|
| Туре                          | Outdoor wall lamp                |
| Designer                      | S.T. Fabas Luce                  |
| Eancode                       | 8019282518570                    |
| Customs tariff                | 94051190                         |
| Color                         | Black                            |
| Material                      | Aluminum frame and crystal glass |
| IP                            | IP65                             |
| IK                            | 06                               |
| Insulation Class              | CL1                              |
| Operating ambient temperature | -10°C + 35°C                     |
| Years of warranty             | 2                                |
| Item Dimensions               | 110x120x70mm - 0.8kg             |
| Packaging Dimensions          | 160x160x150mm - 0.9kg            |
|                               | Light Source 1                   |
| Light source                  | LED 6W Included                  |
| LED Characteristics           | COB                              |
| Light Source Lumen            | 540 lm                           |
| Item Lumen                    | 411 lm                           |
| Color Temperature             | Warm white 3000K                 |
| Minimum CRI                   | > 80                             |
| Energy Efficiency Class       | (A) E                            |
|                               | Electrical specifications 1      |
| Input Voltage                 | 220/240V AC 50/60Hz              |
| Total Absorbed Power          | 6W                               |
| Driver                        | Included                         |