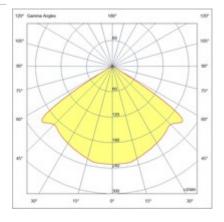

| Code                          | 3603-21-101                      |
|-------------------------------|----------------------------------|
| Туре                          | Outdoor wall lamp                |
| Designer                      | S.T. Fabas Luce                  |
| Eancode                       | 8019282518570                    |
| Customs tariff                | 94051190                         |
| Color                         | Black                            |
| Material                      | Aluminum frame and crystal glass |
| IP                            | IP65                             |
| IK                            | 06                               |
| Insulation Class              | CL1                              |
| Operating ambient temperature | -10°C + 35°C                     |
| Years of warranty             | 2                                |
| Item Dimensions               | 110x120x70mm - 0.8kg             |
| Packaging Dimensions          | 160x160x150mm - 0.9kg            |
|                               | Light Source 1                   |
| Light source                  | LED 6W Included                  |
| LED Characteristics           | COB                              |
| Light Source Lumen            | 540 lm                           |
| Item Lumen                    | 411 lm                           |
| Color Temperature             | Warm white 3000K                 |
| Minimum CRI                   | > 80                             |
| Energy Efficiency Class       | (A) E                            |
|                               | Electrical specifications 1      |
| Input Voltage                 | 220/240V AC 50/60Hz              |
| Total Absorbed Power          | 6W                               |
| Driver                        | Included                         |