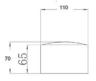

| Code                          | 3603-21-102                      |
|-------------------------------|----------------------------------|
| Туре                          | Outdoor wall lamp                |
| Designer                      | S.T. Fabas Luce                  |
| Eancode                       | 8019282533962                    |
| Customs tariff                | 94051190                         |
| Color                         | White                            |
| Material                      | Aluminum frame and crystal glass |
| IP                            | IP65                             |
| IK                            | 06                               |
| Insulation Class              | © CL1                            |
| Operating ambient temperature | -10°C + 35°C                     |
| Years of warranty             | 2                                |
| Item Dimensions               | 110x120x70mm - 0.85kg            |
| Packaging Dimensions          | 160x160x150mm - 1.05kg           |
|                               | Light Source 1                   |
| Light source                  | LED 6W Included                  |
| LED Characteristics           | COB                              |
| Light Source Lumen            | 540 lm                           |
| Item Lumen                    | 411 lm                           |
| Color Temperature             | Warm white 3000K                 |
| Minimum CRI                   | >80                              |
| Energy Efficiency Class       | E                                |
|                               | Electrical specifications 1      |
| Input Voltage                 | 220/240V AC 50/60Hz              |
|                               | OVA                              |
| Total Absorbed Power          | 6W                               |