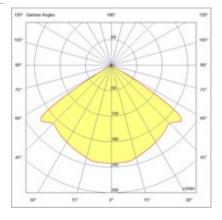

| Code                          | 3603-21-102                      |
|-------------------------------|----------------------------------|
| Туре                          | Outdoor wall lamp                |
| Designer                      | S.T. Fabas Luce                  |
| Eancode                       | 8019282533962                    |
| Customs tariff                | 94051190                         |
| Color                         | White                            |
| Material                      | Aluminum frame and crystal glass |
| IP                            | IP65                             |
| IK                            | 06                               |
| Insulation Class              | © CL1                            |
| Operating ambient temperature | -10°C + 35°C                     |
| Years of warranty             | 2                                |
| Item Dimensions               | 110x120x70mm - 0.85kg            |
| Packaging Dimensions          | 160x160x150mm - 1.05kg           |
|                               | Light Source 1                   |
| Light source                  | LED 6W Included                  |
| LED Characteristics           | COB                              |
| Light Source Lumen            | 540 lm                           |
| Item Lumen                    | 411 lm                           |
| Color Temperature             | Warm white 3000K                 |
| Minimum CRI                   | >80                              |
| Energy Efficiency Class       | E                                |
|                               | Electrical specifications 1      |
| Input Voltage                 | 220/240V AC 50/60Hz              |
|                               | OVA                              |
| Total Absorbed Power          | 6W                               |