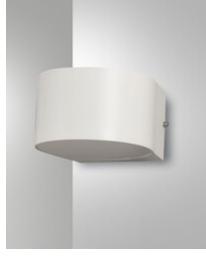

## Lao

Outdoor LED wall lamp in aluminium. Item 3603-22 is equipped with two spherical crystal lenses on the top and bottom side. On the other hand, item 3603-21 is equipped with a single spherical crystal lens placed on the upper side. Thanks to these lenses, this device projects one or two beams of light on the wall that make the evening environment pleasant and harmonious.

| Code                          | 3603-21-102                      |
|-------------------------------|----------------------------------|
| Туре                          | Outdoor wall lamp                |
| Designer                      | S.T. Fabas Luce                  |
| Eancode                       | 8019282533962                    |
| Customs tariff                | 94051190                         |
| Color                         | White                            |
| Material                      | Aluminum frame and crystal glass |
| IP                            | IP65                             |
| IK                            | 06                               |
| Insulation Class              | © CL1                            |
| Operating ambient temperature | -10°C + 35°C                     |
| Years of warranty             | 2                                |
| Item Dimensions               | 110x120x70mm - 0.85kg            |
| Packaging Dimensions          | 160x160x150mm - 1.05kg           |
|                               | Light Source 1                   |
| Light source                  | LED 6W Included                  |
| LED Characteristics           | COB                              |
| Light Source Lumen            | 540 lm                           |
| Item Lumen                    | 411 lm                           |
| Color Temperature             | Warm white 3000K                 |
| Minimum CRI                   | >80                              |
| Energy Efficiency Class       | E                                |
|                               | Electrical specifications 1      |
| Input Voltage                 | 220/240V AC 50/60Hz              |
|                               | OVA                              |
| Total Absorbed Power          | 6W                               |