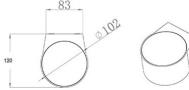

| Code                          | 3603-21-102                      |
|-------------------------------|----------------------------------|
| Туре                          | Outdoor wall lamp                |
| Designer                      | S.T. Fabas Luce                  |
| Eancode                       | 8019282533962                    |
| Customs tariff                | 94051190                         |
| Color                         | White                            |
| Material                      | Aluminum frame and crystal glass |
| IP                            | IP65                             |
| IK                            | 06                               |
| Insulation Class              | © CL1                            |
| Operating ambient temperature | -10°C + 35°C                     |
| Years of warranty             | 2                                |
| Item Dimensions               | 110x120x70mm - 0.85kg            |
| Packaging Dimensions          | 160x160x150mm - 1.05kg           |
|                               | Light Source 1                   |
| Light source                  | LED 6W Included                  |
| LED Characteristics           | COB                              |
| Light Source Lumen            | 540 lm                           |
| Item Lumen                    | 411 lm                           |
| Color Temperature             | Warm white 3000K                 |
| Minimum CRI                   | >80                              |
| Energy Efficiency Class       | E                                |
|                               | Electrical specifications 1      |
| Input Voltage                 | 220/240V AC 50/60Hz              |
|                               | OVA                              |
| Total Absorbed Power          | 6W                               |