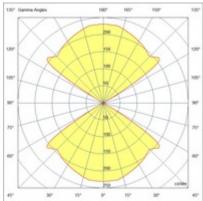

| Code                          | 3603-22-101                      |                                                                                                                |
|-------------------------------|----------------------------------|----------------------------------------------------------------------------------------------------------------|
| Туре                          | Outdoor wall lamp                |                                                                                                                |
| Designer                      | S.T. Fabas Luce                  |                                                                                                                |
| Eancode                       | 8019282518587                    |                                                                                                                |
| Customs tariff                | 94051190                         |                                                                                                                |
| Color                         | Black                            |                                                                                                                |
| Material                      | Aluminum frame and crystal glass |                                                                                                                |
| IP                            | IP65                             |                                                                                                                |
| IK                            | 06                               |                                                                                                                |
| Insulation Class              |                                  |                                                                                                                |
| Operating ambient temperature | -10°C +35°C                      | The second s |
| Years of warranty             | 2                                |                                                                                                                |
| Item Dimensions               | 110x120x70mm - 1kg               |                                                                                                                |
| Packaging Dimensions          | 160x160x150mm - 1.23kg           |                                                                                                                |
|                               | Light Source 1                   |                                                                                                                |
| Light source                  | LED 12W Included                 | 110                                                                                                            |
| LED Characteristics           | СОВ                              | _                                                                                                              |
| Light Source Lumen            | 1080 lm                          |                                                                                                                |
| Item Lumen                    | 907 lm                           | 70 19                                                                                                          |
| Color Temperature             | Warm white 3000K                 |                                                                                                                |
| Minimum CRI                   | > 80                             | 83                                                                                                             |
| Energy Efficiency Class       | A<br>G E                         | e102                                                                                                           |
|                               | Electrical specifications 1      | 120                                                                                                            |
| Input Voltage                 | 220/240V AC 50/60Hz              |                                                                                                                |
| Total Absorbed Power          | 12W                              |                                                                                                                |
| Driver                        | Included                         |                                                                                                                |