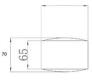

| Code                          | 3603-22-102                      |
|-------------------------------|----------------------------------|
| Туре                          | Outdoor wall lamp                |
| Designer                      | S.T. Fabas Luce                  |
| Eancode                       | 8019282533979                    |
| Customs tariff                | 94051190                         |
| Color                         | White                            |
| Material                      | Aluminum frame and crystal glass |
| IP                            | IP65                             |
| IK                            | 06                               |
| Insulation Class              | CL1                              |
| Operating ambient temperature | -10°C + 35°C                     |
| Years of warranty             | 2                                |
| Item Dimensions               | 110x120x70mm - 0.8kg             |
| Packaging Dimensions          | 160x160x150mm - 0.9kg            |
|                               | Light Source 1                   |
| Light source                  | LED 12W Included                 |
| LED Characteristics           | COB                              |
| Light Source Lumen            | 1080 lm                          |
| Item Lumen                    | 907 lm                           |
| Color Temperature             | Warm white 3000K                 |
| Minimum CRI                   | >80                              |
| Energy Efficiency Class       | E                                |
|                               | Electrical specifications 1      |
| Input Voltage                 | 220/240V AC 50/60Hz              |
| Total Absorbed Power          | 12W                              |
| Driver                        | Included                         |
|                               |                                  |