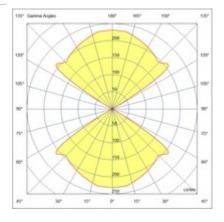

## Lao

Outdoor LED wall lamp in aluminium. Item 3603-22 is equipped with two spherical crystal lenses on the top and bottom side. On the other hand, item 3603-21 is equipped with a single spherical crystal lens placed on the upper side. Thanks to these lenses, this device projects one or two beams of light on the wall that make the evening environment pleasant and harmonious.

| Code                          | 3603-22-102                      |
|-------------------------------|----------------------------------|
| Туре                          | Outdoor wall lamp                |
| Designer                      | S.T. Fabas Luce                  |
| Eancode                       | 8019282533979                    |
| Customs tariff                | 94051190                         |
| Color                         | White                            |
| Material                      | Aluminum frame and crystal glass |
| IP                            | IP65                             |
| IK                            | 06                               |
| Insulation Class              | CL1                              |
| Operating ambient temperature | -10°C + 35°C                     |
| Years of warranty             | 2                                |
| Item Dimensions               | 110x120x70mm - 0.8kg             |
| Packaging Dimensions          | 160x160x150mm - 0.9kg            |
|                               | Light Source 1                   |
| Light source                  | LED 12W Included                 |
| LED Characteristics           | COB                              |
| Light Source Lumen            | 1080 lm                          |
| Item Lumen                    | 907 lm                           |
| Color Temperature             | Warm white 3000K                 |
| Minimum CRI                   | >80                              |
| Energy Efficiency Class       | E                                |
|                               | Electrical specifications 1      |
| Input Voltage                 | 220/240V AC 50/60Hz              |
| Total Absorbed Power          | 12W                              |
| Driver                        | Included                         |
|                               |                                  |