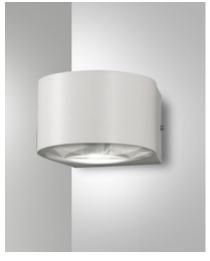

## Lao

Outdoor LED wall lamp in aluminium. Item 3603-22 is equipped with two spherical crystal lenses on the top and bottom side. On the other hand, item 3603-21 is equipped with a single spherical crystal lens placed on the upper side. Thanks to these lenses, this device projects one or two beams of light on the wall that make the evening environment pleasant and harmonious.