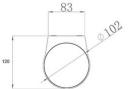

| Code                          | 3603-22-102                      |
|-------------------------------|----------------------------------|
| Туре                          | Outdoor wall lamp                |
| Designer                      | S.T. Fabas Luce                  |
| Eancode                       | 8019282533979                    |
| Customs tariff                | 94051190                         |
| Color                         | White                            |
| Material                      | Aluminum frame and crystal glass |
| IP                            | IP65                             |
| IK                            | 06                               |
| Insulation Class              | CL1                              |
| Operating ambient temperature | -10°C + 35°C                     |
| Years of warranty             | 2                                |
| Item Dimensions               | 110x120x70mm - 0.8kg             |
| Packaging Dimensions          | 160x160x150mm - 0.9kg            |
|                               | Light Source 1                   |
| Light source                  | LED 12W Included                 |
| LED Characteristics           | COB                              |
| Light Source Lumen            | 1080 lm                          |
| Item Lumen                    | 907 lm                           |
| Color Temperature             | Warm white 3000K                 |
| Minimum CRI                   | >80                              |
| Energy Efficiency Class       | E                                |
|                               | Electrical specifications 1      |
| Input Voltage                 | 220/240V AC 50/60Hz              |
| Total Absorbed Power          | 12W                              |
| Driver                        | Included                         |
|                               |                                  |