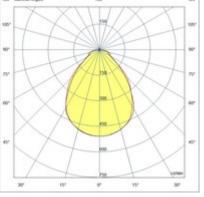

| Code                          | 6520-02-002                           |                        |
|-------------------------------|---------------------------------------|------------------------|
| Туре                          | Recessed lamp                         |                        |
| Designer                      | S.T. Fabas Luce                       |                        |
| Eancode                       | 8019282557098                         |                        |
| Customs tariff                | 94054239                              |                        |
| Color                         | White                                 |                        |
| Material                      | Metal frame / Opal prismatic diffuser |                        |
| IP                            | IP40                                  |                        |
| IK                            | 04                                    |                        |
| Insulation Class              | CL2                                   |                        |
| Operating ambient temperature | -20°+50°C                             |                        |
| Years of warranty             | 3                                     |                        |
| Item Dimensions               | 595x595x35mm - 1.7kg                  |                        |
| Packaging Dimensions          | 635x700x40mm - 2.3kg                  |                        |
|                               | Light Source 1                        |                        |
| Light source                  | LED Built-in                          |                        |
| LED Characteristics           | SMD                                   | ₩ I ∠                  |
| Light Source Lumen            | 4460 lm                               |                        |
| Item Lumen                    | 3620 lm                               |                        |
| Color Temperature             | Warm white 3000K                      |                        |
| Optics                        | Prismatic                             |                        |
| Minimum CRI                   | >90                                   | 992                    |
| Luminous Flux Maintenance     | >54.000h L80 B50                      |                        |
| UGR                           | <19                                   |                        |
| Energy Efficiency Class       | â E                                   |                        |
|                               | Electrical specifications 1           | 595                    |
| Input Voltage                 | 220/240V AC 50/60Hz                   |                        |
| Total Absorbed Power          | 42W                                   |                        |
| Driver                        | Included                              | 120° Gamma Angles 100° |
| Power Factor                  | >0,9                                  | 100                    |
| Control System                | DALI/Push                             |                        |
| -                             |                                       | w .                    |