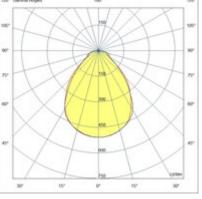

| Code                          | 6520-02-003                           |                         |
|-------------------------------|---------------------------------------|-------------------------|
| Туре                          | Recessed lamp                         |                         |
| Designer                      | S.T. Fabas Luce                       |                         |
| Eancode                       | 8019282558286                         |                         |
| Customs tariff                | 94054239                              |                         |
| Color                         | White                                 |                         |
| Material                      | Metal frame / Opal prismatic diffuser |                         |
| IP                            | IP40                                  |                         |
| IK                            | 04                                    |                         |
| Insulation Class              | CL2                                   |                         |
| Operating ambient temperature | -20°+50°C                             |                         |
| Years of warranty             | 3                                     |                         |
| Item Dimensions               | 595x595x35mm - 1.7kg                  |                         |
| Packaging Dimensions          | 635x700x40mm - 2.3kg                  |                         |
|                               | Light Source 1                        |                         |
| Light source                  | LED Built-in                          |                         |
| LED Characteristics           | SMD                                   | 8 [                     |
| Light Source Lumen            | 4460 lm                               |                         |
| Item Lumen                    | 3620 lm                               |                         |
| Color Temperature             | Warm white 3000K                      |                         |
| Optics                        | Prismatic                             |                         |
| Minimum CRI                   | >90                                   | 99                      |
| Luminous Flux Maintenance     | >54.000h L80 B50                      |                         |
| UGR                           | <19                                   |                         |
| Energy Efficiency Class       | E                                     |                         |
|                               | Electrical specifications 1           | 595                     |
| Input Voltage                 | 220/240V AC 50/60Hz                   |                         |
| Total Absorbed Power          | 42W                                   |                         |
| Driver                        | Included                              | 120° Gamma Angless 160° |
| Power Factor                  | >0,9                                  | 100                     |
| Control System                | Dimmable 1-10V                        |                         |
| -                             |                                       | 90"                     |