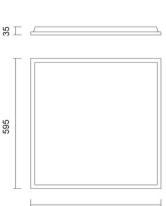

## Ravello 595X595

Ravello is a recessed lighting fixture, with a 600x600mm modular structure. It can be installed on the ceiling, suspended and clip-in, with special accessories. Ravello is a LED panel with innovative traits, characterized by great versatility of use, equipped with a backlight optical system that eliminates progressive yellowing of the screen over time. The microprismatic screen guarantees a UGR<19 factor, equipped with LED 3000K or 4000K 42W, CRI? 90.

| Code                          | 6520-04-003                           |                        |
|-------------------------------|---------------------------------------|------------------------|
| Туре                          | Recessed lamp                         |                        |
| Eancode                       | 8019282558293                         |                        |
| Customs tariff                | 94054239                              |                        |
| Color                         | White                                 |                        |
| Material                      | Metal frame / Opal prismatic diffuser |                        |
| IP                            | IP40                                  |                        |
| IK                            | 04                                    |                        |
| Insulation Class              | CL2                                   |                        |
| Operating ambient temperature | -20°+50°C                             |                        |
| Years of warranty             | 3                                     |                        |
| Item Dimensions               | 595x595x35mm - 1.7kg                  |                        |
| Packaging Dimensions          | 635x700x40mm - 2.3kg                  |                        |
|                               | Light Source 1                        |                        |
| Light source                  | LED Built-in                          |                        |
| LED Characteristics           | SMD                                   |                        |
| Light Source Lumen            | 4814 lm                               | ₩ I                    |
| Item Lumen                    | 3800 lm                               | T                      |
| Color Temperature             | Natural white 4000 K                  |                        |
| Optics                        | Prismatic                             |                        |
| Minimum CRI                   | >90                                   | 10                     |
| Luminous Flux Maintenance     | >54.000h L80 B50                      | 295                    |
| UGR                           | <19                                   | _                      |
| Energy Efficiency Class       | Ĉ E C                                 |                        |
|                               | Electrical specifications 1           | 595                    |
| Input Voltage                 | 220/240V AC 50/60Hz                   | 595                    |
| Total Absorbed Power          | 42W                                   | _                      |
| Driver                        | Included                              | -                      |
| Power Factor                  | >0,9                                  | 120° Gamma Angles 180° |
| Control System                | Dimmable 1-10V                        | 100                    |
|                               |                                       | The XIIIIX             |