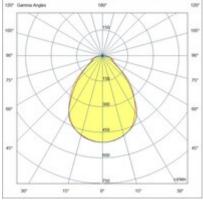

| Code                          | 6520-04-003                           |                        |
|-------------------------------|---------------------------------------|------------------------|
| Туре                          | Recessed lamp                         |                        |
| Eancode                       | 8019282558293                         |                        |
| Customs tariff                | 94054239                              |                        |
| Color                         | White                                 |                        |
| Material                      | Metal frame / Opal prismatic diffuser |                        |
| IP                            | IP40                                  |                        |
| IK                            | 04                                    |                        |
| Insulation Class              | CL2                                   |                        |
| Operating ambient temperature | -20°+50°C                             |                        |
| Years of warranty             | 3                                     |                        |
| Item Dimensions               | 595x595x35mm - 1.7kg                  |                        |
| Packaging Dimensions          | 635x700x40mm - 2.3kg                  |                        |
|                               | Light Source 1                        |                        |
| Light source                  | LED Built-in                          |                        |
| LED Characteristics           | SMD                                   |                        |
| Light Source Lumen            | 4814 lm                               | ₩ I                    |
| Item Lumen                    | 3800 lm                               | T                      |
| Color Temperature             | Natural white 4000 K                  |                        |
| Optics                        | Prismatic                             |                        |
| Minimum CRI                   | >90                                   | 10                     |
| Luminous Flux Maintenance     | >54.000h L80 B50                      | 295                    |
| UGR                           | <19                                   | _                      |
| Energy Efficiency Class       | Ĉ E C                                 |                        |
|                               | Electrical specifications 1           | 595                    |
| Input Voltage                 | 220/240V AC 50/60Hz                   | 595                    |
| Total Absorbed Power          | 42W                                   | _                      |
| Driver                        | Included                              | -                      |
| Power Factor                  | >0,9                                  | 120° Gamma Angles 180° |
| Control System                | Dimmable 1-10V                        | 100                    |
|                               |                                       | The XIIIIX             |