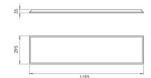

| Type Recessed lamp  Designer S.T. Fabas Luce  Eancode 8019282559818 |  |
|---------------------------------------------------------------------|--|
| <b>Eancode</b> 8019282559818                                        |  |
|                                                                     |  |
|                                                                     |  |
| Customs tariff 94054239                                             |  |
| Color White                                                         |  |
| Material Metal frame / Opal prismatic diffuser                      |  |
| IP40                                                                |  |
| <b>IK</b> 04                                                        |  |
| Insulation Class CL2                                                |  |
| Operating ambient temperature -20°+50°C                             |  |
| Years of warranty 3                                                 |  |
| Item Dimensions 1195x295x35mm - 1.8kg                               |  |
| Packaging Dimensions1300x325x40mm - 2.2kg                           |  |
| Light Source 1                                                      |  |
| Light source LED Built-in                                           |  |
| LED Characteristics SMD                                             |  |
| Number of LEDs 96                                                   |  |
| Light Source Lumen 4680 lm                                          |  |
| Item Lumen         3536 lm                                          |  |
| Color Temperature Natural white 4000 K                              |  |
| Optics   Prismatic                                                  |  |
| Minimum CRI >90                                                     |  |
| Luminous Flux Maintenance 90.000h L80 B50                           |  |
| <u>UGR</u> <19                                                      |  |
| Energy Efficiency Class                                             |  |
| Electrical specifications 1                                         |  |
| Input Voltage 220/240V AC 50/60Hz                                   |  |
| Total Absorbed Power 36W                                            |  |
| Driver Included                                                     |  |
| Power Factor >0,9                                                   |  |
| Control System On/Off                                               |  |