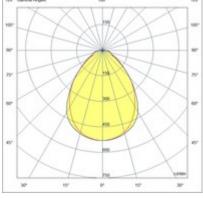

## **Ravello 295x1195**

Ravello is a recessed lighting fixture, with a 300x1200mm modular structure. Ravello is a LED panel with innovative traits, characterized by great versatility of use, equipped with a backlight optical system that eliminates progressive yellowing of the screen over time. The microprismatic screen guarantees a UGR<19 factor, equipped with LED 3000K or 4000K 36W, CRI ?90.