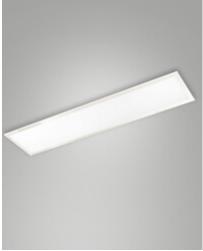

## **Ravello 295x1195**

Ravello is a recessed lighting fixture, with a 300x1200mm modular structure. Ravello is a LED panel with innovative traits, characterized by great versatility of use, equipped with a backlight optical system that eliminates progressive yellowing of the screen over time. The microprismatic screen guarantees a UGR<19 factor, equipped with LED 3000K or 4000K 36W, CRI ?90.