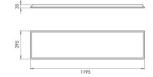

| Code                          | 6520-04-707                           |
|-------------------------------|---------------------------------------|
| Туре                          | Recessed lamp                         |
| Designer                      | S.T. Fabas Luce                       |
| Eancode                       | 8019282559825                         |
| Customs tariff                | 94054239                              |
| Color                         | White                                 |
| Material                      | Metal frame / Opal prismatic diffuser |
| IP                            | IP40                                  |
| IK                            | 04                                    |
| Insulation Class              | CL2                                   |
| Operating ambient temperature | -20°+50°C                             |
| Years of warranty             | 3                                     |
| Item Dimensions               | 295x1195x35mm                         |
|                               | Light Source 1                        |
| Light source                  | LED Built-in                          |
| LED Characteristics           | SMD                                   |
| Number of LEDs                | 96                                    |
| Light Source Lumen            | 4680 lm                               |
| Item Lumen                    | 3536 lm                               |
| Color Temperature             | Natural white 4000 K                  |
| Optics                        | Prismatic                             |
| Minimum CRI                   | >90                                   |
| Luminous Flux Maintenance     | 90.000h L80 B50                       |
| UGR                           | <19                                   |
| Energy Efficiency Class       | E                                     |
|                               | Electrical specifications 1           |
| Input Voltage                 | 220/240V AC 50/60Hz                   |
| Total Absorbed Power          | 36W                                   |
| Driver                        | Included                              |
| Power Factor                  | >0,9                                  |
| Control System                | DALI                                  |
|                               |                                       |