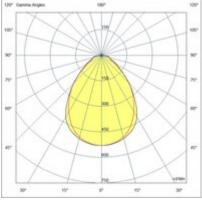

| Code                          | 6520-04-707                           |
|-------------------------------|---------------------------------------|
| Туре                          | Recessed lamp                         |
| Designer                      | S.T. Fabas Luce                       |
| Eancode                       | 8019282559825                         |
| Customs tariff                | 94054239                              |
| Color                         | White                                 |
| Material                      | Metal frame / Opal prismatic diffuser |
| IP                            | IP40                                  |
| IK                            | 04                                    |
| Insulation Class              | CL2                                   |
| Operating ambient temperature | -20°+50°C                             |
| Years of warranty             | 3                                     |
| Item Dimensions               | 295x1195x35mm                         |
|                               | Light Source 1                        |
| Light source                  | LED Built-in                          |
| LED Characteristics           | SMD                                   |
| Number of LEDs                | 96                                    |
| Light Source Lumen            | 4680 lm                               |
| Item Lumen                    | 3536 lm                               |
| Color Temperature             | Natural white 4000 K                  |
| Optics                        | Prismatic                             |
| Minimum CRI                   | >90                                   |
| Luminous Flux Maintenance     | 90.000h L80 B50                       |
| UGR                           | <19                                   |
| Energy Efficiency Class       | E                                     |
|                               | Electrical specifications 1           |
| Input Voltage                 | 220/240V AC 50/60Hz                   |
| Total Absorbed Power          | 36W                                   |
| Driver                        | Included                              |
| Power Factor                  | >0,9                                  |
| Control System                | DALI                                  |
|                               |                                       |