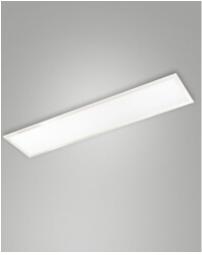

## **Ravello 295x1195**

Ravello is a recessed lighting fixture, with a 300x1200mm modular structure. Ravello is a LED panel with innovative traits, characterized by great versatility of use, equipped with a backlight optical system that eliminates progressive yellowing of the screen over time. The microprismatic screen guarantees a UGR<19 factor, equipped with LED 3000K or 4000K 36W, CRI ?90.

| Code                          | 6520-04-707                           |
|-------------------------------|---------------------------------------|
| Туре                          | Recessed lamp                         |
| Designer                      | S.T. Fabas Luce                       |
| Eancode                       | 8019282559825                         |
| Customs tariff                | 94054239                              |
| Color                         | White                                 |
| Material                      | Metal frame / Opal prismatic diffuser |
| IP                            | IP40                                  |
| IK                            | 04                                    |
| Insulation Class              | CL2                                   |
| Operating ambient temperature | -20°+50°C                             |
| Years of warranty             | 3                                     |
| Item Dimensions               | 295x1195x35mm                         |
|                               | Light Source 1                        |
| Light source                  | LED Built-in                          |
| LED Characteristics           | SMD                                   |
| Number of LEDs                | 96                                    |
| Light Source Lumen            | 4680 lm                               |
| Item Lumen                    | 3536 lm                               |
| Color Temperature             | Natural white 4000 K                  |
| Optics                        | Prismatic                             |
| Minimum CRI                   | >90                                   |
| Luminous Flux Maintenance     | 90.000h L80 B50                       |
| UGR                           | <19                                   |
| Energy Efficiency Class       | E                                     |
|                               | Electrical specifications 1           |
| Input Voltage                 | 220/240V AC 50/60Hz                   |
| Total Absorbed Power          | 36W                                   |
| Driver                        | Included                              |
| Power Factor                  | >0,9                                  |
| Control System                | DALI                                  |
|                               |                                       |