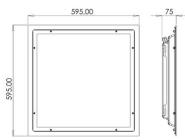

| Code                          | 6524-04-705                            |            |
|-------------------------------|----------------------------------------|------------|
| Туре                          | Recessed lamp                          |            |
| Designer                      | S.T. Fabas Luce                        |            |
| Eancode                       | 8019282552703                          |            |
| Customs tariff                | 94054239                               |            |
| Color                         | White                                  |            |
| Material                      | Metal frame / Clear prismatic diffuser |            |
| IP                            | IP65                                   |            |
| IK                            | 04                                     |            |
| Insulation Class              | CL1                                    |            |
| Operating ambient temperature | -20°C +45°C                            |            |
| Years of warranty             | 5                                      |            |
| Item Dimensions               | 595x595x75mm - 5.9kg                   |            |
| Packaging Dimensions          | 640x640x80mm - 6.6kg                   |            |
|                               | Light Source 1                         |            |
| Light source                  | LED Built-in                           |            |
| LED Characteristics           | SMD                                    |            |
| Light Source Lumen            | 4222 lm                                |            |
| Item Lumen                    | 3231 lm                                | 295,00     |
| Color Temperature             | Natural white 4000 K                   | 595        |
| Optics                        | Prismatic                              |            |
| Minimum CRI                   | >90                                    | 1          |
| UGR                           | <19                                    |            |
| Energy Efficiency Class       |                                        |            |
|                               | Electrical specifications 1            | 120° Genns |
| Input Voltage                 | 220/240V AC 50/60Hz                    | 100        |
| Total Absorbed Power          | 25W                                    | *          |
| Driver                        | Included                               |            |
| Power Factor                  | > 0.9                                  | 150        |
| Control System                | DALI/Push/On-Off                       | **         |
|                               |                                        |            |