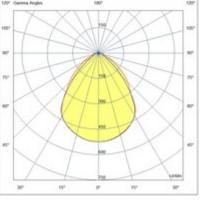

| Code                          | 6524-04-705                            |            |
|-------------------------------|----------------------------------------|------------|
| Туре                          | Recessed lamp                          |            |
| Designer                      | S.T. Fabas Luce                        |            |
| Eancode                       | 8019282552703                          |            |
| Customs tariff                | 94054239                               |            |
| Color                         | White                                  |            |
| Material                      | Metal frame / Clear prismatic diffuser |            |
| IP                            | IP65                                   |            |
| IK                            | 04                                     |            |
| Insulation Class              | CL1                                    |            |
| Operating ambient temperature | -20°C +45°C                            |            |
| Years of warranty             | 5                                      |            |
| Item Dimensions               | 595x595x75mm - 5.9kg                   |            |
| Packaging Dimensions          | 640x640x80mm - 6.6kg                   |            |
|                               | Light Source 1                         |            |
| Light source                  | LED Built-in                           |            |
| LED Characteristics           | SMD                                    |            |
| Light Source Lumen            | 4222 lm                                |            |
| Item Lumen                    | 3231 lm                                | 295,00     |
| Color Temperature             | Natural white 4000 K                   | 595        |
| Optics                        | Prismatic                              |            |
| Minimum CRI                   | >90                                    | 1          |
| UGR                           | <19                                    |            |
| Energy Efficiency Class       |                                        |            |
|                               | Electrical specifications 1            | 120° Genns |
| Input Voltage                 | 220/240V AC 50/60Hz                    | 100        |
| Total Absorbed Power          | 25W                                    | *          |
| Driver                        | Included                               |            |
| Power Factor                  | > 0.9                                  | 150        |
| Control System                | DALI/Push/On-Off                       | **         |
|                               |                                        |            |