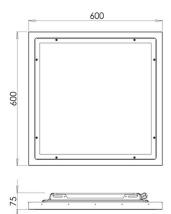

| Type Recessed lamp  Designer S.T. Fabas Luce  Eancode 8019282552727  Customs tariff 94054239  Color White  Material Metal frame / Clear prismatic diffuser  IP IP65 |    |
|---------------------------------------------------------------------------------------------------------------------------------------------------------------------|----|
| Eancode 8019282552727  Customs tariff 94054239  Color White  Material Metal frame / Clear prismatic diffuser                                                        |    |
| Customs tariff     94054239       Color     White       Material     Metal frame / Clear prismatic diffuser                                                         |    |
| Color White  Material Metal frame / Clear prismatic diffuser                                                                                                        | 1  |
| Material Metal frame / Clear prismatic diffuser                                                                                                                     |    |
|                                                                                                                                                                     |    |
| ID ID65                                                                                                                                                             |    |
| IF 05                                                                                                                                                               |    |
| <b>IK</b> 04                                                                                                                                                        |    |
| Insulation Class  CL1                                                                                                                                               |    |
| Operating ambient temperature -20°C +45°C                                                                                                                           |    |
| Years of warranty 5                                                                                                                                                 |    |
| Item Dimensions 600x600x75mm - 6.6kg                                                                                                                                |    |
| Packaging Dimensions 640x640x80mm - 7.3kg                                                                                                                           |    |
| Light Source 1                                                                                                                                                      |    |
| LED Built-in                                                                                                                                                        |    |
| LED Characteristics SMD                                                                                                                                             |    |
| Light Source Lumen 5861 lm                                                                                                                                          |    |
| Item Lumen 4485 lm                                                                                                                                                  |    |
| Color Temperature Natural white 4000 K                                                                                                                              |    |
| Optics Prismatic                                                                                                                                                    |    |
| Minimum CRI >90                                                                                                                                                     |    |
| <b>UGR</b> <19                                                                                                                                                      |    |
| Energy Efficiency Class  [A] C                                                                                                                                      |    |
| Electrical specifications 1                                                                                                                                         |    |
| Input Voltage 220/240V AC 50/60Hz                                                                                                                                   |    |
| Total Absorbed Power 25W                                                                                                                                            |    |
| Driver Included                                                                                                                                                     |    |
| Power Factor > 0.9                                                                                                                                                  | 10 |
| Control System DALI/Push/On-Off                                                                                                                                     |    |