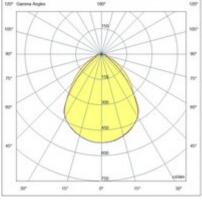

| Type Recessed lamp  Designer S.T. Fabas Luce  Eancode 8019282552727  Customs tariff 94054239  Color White  Material Metal frame / Clear prismatic diffuser  IP IP65 |    |
|---------------------------------------------------------------------------------------------------------------------------------------------------------------------|----|
| Eancode 8019282552727  Customs tariff 94054239  Color White  Material Metal frame / Clear prismatic diffuser                                                        |    |
| Customs tariff     94054239       Color     White       Material     Metal frame / Clear prismatic diffuser                                                         |    |
| Color White  Material Metal frame / Clear prismatic diffuser                                                                                                        | 1  |
| Material Metal frame / Clear prismatic diffuser                                                                                                                     |    |
|                                                                                                                                                                     |    |
| ID ID65                                                                                                                                                             |    |
| IF 05                                                                                                                                                               |    |
| <b>IK</b> 04                                                                                                                                                        |    |
| Insulation Class  CL1                                                                                                                                               |    |
| Operating ambient temperature -20°C +45°C                                                                                                                           |    |
| Years of warranty 5                                                                                                                                                 |    |
| Item Dimensions 600x600x75mm - 6.6kg                                                                                                                                |    |
| Packaging Dimensions 640x640x80mm - 7.3kg                                                                                                                           |    |
| Light Source 1                                                                                                                                                      |    |
| LED Built-in                                                                                                                                                        |    |
| LED Characteristics SMD                                                                                                                                             |    |
| Light Source Lumen 5861 lm                                                                                                                                          |    |
| Item Lumen 4485 lm                                                                                                                                                  |    |
| Color Temperature Natural white 4000 K                                                                                                                              |    |
| Optics Prismatic                                                                                                                                                    |    |
| Minimum CRI >90                                                                                                                                                     |    |
| <b>UGR</b> <19                                                                                                                                                      |    |
| Energy Efficiency Class  [A] C                                                                                                                                      |    |
| Electrical specifications 1                                                                                                                                         |    |
| Input Voltage 220/240V AC 50/60Hz                                                                                                                                   |    |
| Total Absorbed Power 25W                                                                                                                                            |    |
| Driver Included                                                                                                                                                     |    |
| Power Factor > 0.9                                                                                                                                                  | 10 |
| Control System DALI/Push/On-Off                                                                                                                                     |    |