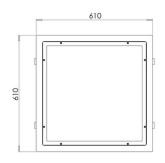

| Code                          | 6524-24-715                            |
|-------------------------------|----------------------------------------|
| Туре                          | Recessed lamp                          |
| Designer                      | S.T. Fabas Luce                        |
| Eancode                       | 8019282552772                          |
| Customs tariff                | 94054239                               |
| Color                         | White                                  |
| Material                      | Metal frame / Clear prismatic diffuser |
| IP                            | IP65                                   |
| IK                            | 04                                     |
| Insulation Class              | ☐<br>CL1                               |
| Operating ambient temperature | -20°C +45°C                            |
| Years of warranty             | 5                                      |
| Item Dimensions               | 610x610x120mm - 7.0kg                  |
| Packaging Dimensions          | 650x650x150mm - 8.3kg                  |
|                               | Light Source 1                         |
| Light source                  | LED Built-in                           |
| LED Characteristics           | SMD                                    |
| Light Source Lumen            | 5861 lm                                |
| Item Lumen                    | 4485 lm                                |
| Color Temperature             | Natural white 4000 K                   |
| Optics                        | Prismatic                              |
| Minimum CRI                   | >90                                    |
| UGR                           | <19                                    |
| Energy Efficiency Class       |                                        |
|                               | Electrical specifications 1            |
| Input Voltage                 | 220/240V AC 50/60Hz                    |
| Total Absorbed Power          | 35W                                    |
| Driver                        | Included                               |
| Power Factor                  | > 0.9                                  |
| Control System                | DALI/Push/On-Off                       |