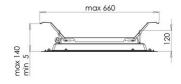

| Code                          | 6524-24-715                            |
|-------------------------------|----------------------------------------|
| Туре                          | Recessed lamp                          |
| Designer                      | S.T. Fabas Luce                        |
| Eancode                       | 8019282552772                          |
| Customs tariff                | 94054239                               |
| Color                         | White                                  |
| Material                      | Metal frame / Clear prismatic diffuser |
| IP                            | IP65                                   |
| IK                            | 04                                     |
| Insulation Class              | ☐<br>CL1                               |
| Operating ambient temperature | -20°C +45°C                            |
| Years of warranty             | 5                                      |
| Item Dimensions               | 610x610x120mm - 7.0kg                  |
| Packaging Dimensions          | 650x650x150mm - 8.3kg                  |
|                               | Light Source 1                         |
| Light source                  | LED Built-in                           |
| LED Characteristics           | SMD                                    |
| Light Source Lumen            | 5861 lm                                |
| Item Lumen                    | 4485 lm                                |
| Color Temperature             | Natural white 4000 K                   |
| Optics                        | Prismatic                              |
| Minimum CRI                   | >90                                    |
| UGR                           | <19                                    |
| Energy Efficiency Class       |                                        |
|                               | Electrical specifications 1            |
| Input Voltage                 | 220/240V AC 50/60Hz                    |
| Total Absorbed Power          | 35W                                    |
| Driver                        | Included                               |
| Power Factor                  | > 0.9                                  |
| Control System                | DALI/Push/On-Off                       |