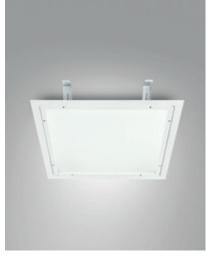

## **Skilos**

Skilos recessed for plasterboard false ceilings is a lighting fixture with a 600x600mm modular structure. Provided with an optical system which allows excellent visual comfort, the microprismatic screen guarantees a UGR<19 factor. Equipped with the latest generation of very high efficiency LEDs, 4000K natural light, CRI 90. The IP65 protection degree is guaranteed both on the visible side and on the recessed side. Particularly suitable for operating, aseptic, chemical and food premises. Possibility to have custom-made dimensions.