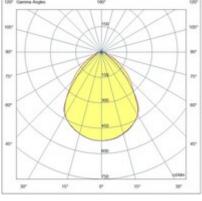

| Code                          | 6524-24-715                            |
|-------------------------------|----------------------------------------|
| Туре                          | Recessed lamp                          |
| Designer                      | S.T. Fabas Luce                        |
| Eancode                       | 8019282552772                          |
| Customs tariff                | 94054239                               |
| Color                         | White                                  |
| Material                      | Metal frame / Clear prismatic diffuser |
| IP                            | IP65                                   |
| IK                            | 04                                     |
| Insulation Class              | ☐<br>CL1                               |
| Operating ambient temperature | -20°C +45°C                            |
| Years of warranty             | 5                                      |
| Item Dimensions               | 610x610x120mm - 7.0kg                  |
| Packaging Dimensions          | 650x650x150mm - 8.3kg                  |
|                               | Light Source 1                         |
| Light source                  | LED Built-in                           |
| LED Characteristics           | SMD                                    |
| Light Source Lumen            | 5861 lm                                |
| Item Lumen                    | 4485 lm                                |
| Color Temperature             | Natural white 4000 K                   |
| Optics                        | Prismatic                              |
| Minimum CRI                   | >90                                    |
| UGR                           | <19                                    |
| Energy Efficiency Class       |                                        |
|                               | Electrical specifications 1            |
| Input Voltage                 | 220/240V AC 50/60Hz                    |
| Total Absorbed Power          | 35W                                    |
| Driver                        | Included                               |
| Power Factor                  | > 0.9                                  |
| Control System                | DALI/Push/On-Off                       |