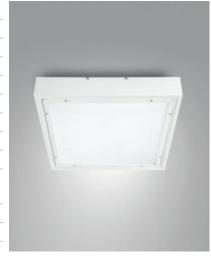

## **Skilos**

Skilos recessed ceiling is a lighting fixture with a 600x600mm modular structure. Provided with an optical system which allows excellent visual comfort, the microprismatic screen guarantees a UGR<19 factor. Equipped with the latest generation of very high efficiency LEDs, 4000K natural light, CRI 90. The IP65 protection degree is guaranteed both on the visible side and on the recessed side. Particularly suitable for operating, aseptic, chemical and food premises. Possibility to have custom-made dimensions.

| Type         Recessed lamp           Designer         S.T. Fabas Luce           Eancode         8019282552765           Customs tariff         94054239           Color         White           Material         Metal frame / Clear prismatic diffuser           IP         IP65           IK         04           Insulation Class         □           Operating ambient temperature         -20°C +45°C           Years of warranty         5           Item Dimensions         600x600x103mm - 9.3kg           Packaging Dimensions         650x650x150mm - 10.6kg           Light Source 1         LED Built-in           LED Characteristics         SMD           Light Source Lumen         4222 Im           Item Lumen         4485 Im           Color Temperature         Natural white 4000 K           Optics         Prismatic           Minimum CRI         >90           UGR         <19                                                                                                                                                                                                                                                                                                                                                                                                                                                                                                                                                                                                                                                                                                                                                                                                                                                                                                                                                                                                                                                                                                                                                                                                                       | Code                          | 6524-34-705                            |
|--------------------------------------------------------------------------------------------------------------------------------------------------------------------------------------------------------------------------------------------------------------------------------------------------------------------------------------------------------------------------------------------------------------------------------------------------------------------------------------------------------------------------------------------------------------------------------------------------------------------------------------------------------------------------------------------------------------------------------------------------------------------------------------------------------------------------------------------------------------------------------------------------------------------------------------------------------------------------------------------------------------------------------------------------------------------------------------------------------------------------------------------------------------------------------------------------------------------------------------------------------------------------------------------------------------------------------------------------------------------------------------------------------------------------------------------------------------------------------------------------------------------------------------------------------------------------------------------------------------------------------------------------------------------------------------------------------------------------------------------------------------------------------------------------------------------------------------------------------------------------------------------------------------------------------------------------------------------------------------------------------------------------------------------------------------------------------------------------------------------------------|-------------------------------|----------------------------------------|
| Eancode 8019282552765  Customs tariff 94054239  Color White  Material Metal frame / Clear prismatic diffuser  IP IP65 IK 04 Insulation Class                                                                                                                                                                                                                                                                                                                                                                                                                                                                                                                                                                                                                                                                                                                                                                                                                                                                                                                                                                                                                                                                                                                                                                                                                                                                                                                                                                                                                                                                                                                                                                                                                                                                                                                                                                                                                                                                                                                                                                                   | Туре                          | Recessed lamp                          |
| Customs tariff         94054239           Color         White           Material         Metal frame / Clear prismatic diffuser           IP         IP65           IK         04           Insulation Class         □□□□□□□□□□□□□□□□□□□□□□□□□□□□□□□□□□□□                                                                                                                                                                                                                                                                                                                                                                                                                                                                                                                                                                                                                                                                                                                                                                                                                                                                                                                                                                                                                                                                                                                                                                                                                                                                                                                                                                                                                                                                                                                                                                                                                                                                                                                                                                                                                                                                      | Designer                      | S.T. Fabas Luce                        |
| Color         White           Material         Metal frame / Clear prismatic diffuser           IP         IP65           IK         04           Insulation Class         □ □ □ □ □ □ □ □ □ □ □ □ □ □ □ □ □ □ □                                                                                                                                                                                                                                                                                                                                                                                                                                                                                                                                                                                                                                                                                                                                                                                                                                                                                                                                                                                                                                                                                                                                                                                                                                                                                                                                                                                                                                                                                                                                                                                                                                                                                                                                                                                                                                                                                                               | Eancode                       | 8019282552765                          |
| Material         Metal frame / Clear prismatic diffuser           IP         IP65           IK         04           Insulation Class         □□□□□□□□□□□□□□□□□□□□□□□□□□□□□□□□□□□□                                                                                                                                                                                                                                                                                                                                                                                                                                                                                                                                                                                                                                                                                                                                                                                                                                                                                                                                                                                                                                                                                                                                                                                                                                                                                                                                                                                                                                                                                                                                                                                                                                                                                                                                                                                                                                                                                                                                              | Customs tariff                | 94054239                               |
| IP         IP65           IK         04           Insulation Class         □ □ □ □ □ □ □ □ □ □ □ □ □ □ □ □ □ □ □                                                                                                                                                                                                                                                                                                                                                                                                                                                                                                                                                                                                                                                                                                                                                                                                                                                                                                                                                                                                                                                                                                                                                                                                                                                                                                                                                                                                                                                                                                                                                                                                                                                                                                                                                                                                                                                                                                                                                                                                               | Color                         | White                                  |
| IK Insulation Class                                                                                                                                                                                                                                                                                                                                                                                                                                                                                                                                                                                                                                                                                                                                                                                                                                                                                                                                                                                                                                                                                                                                                                                                                                                                                                                                                                                                                                                                                                                                                                                                                                                                                                                                                                                                                                                                                                                                                                                                                                                                                                            | Material                      | Metal frame / Clear prismatic diffuser |
| Insulation Class                                                                                                                                                                                                                                                                                                                                                                                                                                                                                                                                                                                                                                                                                                                                                                                                                                                                                                                                                                                                                                                                                                                                                                                                                                                                                                                                                                                                                                                                                                                                                                                                                                                                                                                                                                                                                                                                                                                                                                                                                                                                                                               | IP                            | IP65                                   |
| Cit                                                                                                                                                                                                                                                                                                                                                                                                                                                                                                                                                                                                                                                                                                                                                                                                                                                                                                                                                                                                                                                                                                                                                                                                                                                                                                                                                                                                                                                                                                                                                                                                                                                                                                                                                                                                                                                                                                                                                                                                                                                                                                                            | IK                            | 04                                     |
| Years of warranty         5           Item Dimensions         600x600x103mm - 9.3kg           Packaging Dimensions         650x650x150mm - 10.6kg           Light Source 1         LED Built-in           LED Characteristics         SMD           Light Source Lumen         4222 lm           Item Lumen         4485 lm           Color Temperature         Natural white 4000 K           Optics         Prismatic           Minimum CRI         >90           UGR         <19           Energy Efficiency Class         A C           A C         C           Electrical specifications 1         Input Voltage           Total Absorbed Power         25W           Driver         Included           Power Factor         > 0.9                                                                                                                                                                                                                                                                                                                                                                                                                                                                                                                                                                                                                                                                                                                                                                                                                                                                                                                                                                                                                                                                                                                                                                                                                                                                                                                                                                                        | Insulation Class              | CL1                                    |
| Rem Dimensions   600x600x103mm - 9.3kg                                                                                                                                                                                                                                                                                                                                                                                                                                                                                                                                                                                                                                                                                                                                                                                                                                                                                                                                                                                                                                                                                                                                                                                                                                                                                                                                                                                                                                                                                                                                                                                                                                                                                                                                                                                                                                                                                                                                                                                                                                                                                         | Operating ambient temperature | -20°C +45°C                            |
| Packaging Dimensions   650x650x150mm - 10.6kg                                                                                                                                                                                                                                                                                                                                                                                                                                                                                                                                                                                                                                                                                                                                                                                                                                                                                                                                                                                                                                                                                                                                                                                                                                                                                                                                                                                                                                                                                                                                                                                                                                                                                                                                                                                                                                                                                                                                                                                                                                                                                  | Years of warranty             | 5                                      |
| Light Source 1           Light source         LED Built-in           LED Characteristics         SMD           Light Source Lumen         4222 lm           Item Lumen         4485 lm           Color Temperature         Natural white 4000 K           Optics         Prismatic           Minimum CRI         >90           UGR         <19           Energy Efficiency Class         ♠ C           Electrical specifications 1         Input Voltage           Total Absorbed Power         25W           Driver         Included           Power Factor         > 0.9                                                                                                                                                                                                                                                                                                                                                                                                                                                                                                                                                                                                                                                                                                                                                                                                                                                                                                                                                                                                                                                                                                                                                                                                                                                                                                                                                                                                                                                                                                                                                     | Item Dimensions               | 600x600x103mm - 9.3kg                  |
| Light source LED Built-in  LED Characteristics SMD Light Source Lumen 4222 Im  Item Lumen 4485 Im  Color Temperature Natural white 4000 K  Optics Prismatic  Minimum CRI >90  UGR <19 Energy Efficiency Class  Electrical specifications 1  Input Voltage 220/240V AC 50/60Hz  Total Absorbed Power Driver Included Power Factor  > SMD  Edetition  Electrical specifications 1  Included  Power Factor  LED Built-in  SMD  Electrical specification K  According to the property of the prope | Packaging Dimensions          | 650x650x150mm - 10.6kg                 |
| LED Characteristics         SMD           Light Source Lumen         4222 lm           Item Lumen         4485 lm           Color Temperature         Natural white 4000 K           Optics         Prismatic           Minimum CRI         >90           UGR         <19           Energy Efficiency Class         A C C           Electrical specifications 1         Input Voltage           Total Absorbed Power         25W           Driver         Included           Power Factor         > 0.9                                                                                                                                                                                                                                                                                                                                                                                                                                                                                                                                                                                                                                                                                                                                                                                                                                                                                                                                                                                                                                                                                                                                                                                                                                                                                                                                                                                                                                                                                                                                                                                                                        |                               | Light Source 1                         |
| Light Source Lumen         4222 lm           Item Lumen         4485 lm           Color Temperature         Natural white 4000 K           Optics         Prismatic           Minimum CRI         >90           UGR         <19           Energy Efficiency Class         A C C C C C C C C C C C C C C C C C C C                                                                                                                                                                                                                                                                                                                                                                                                                                                                                                                                                                                                                                                                                                                                                                                                                                                                                                                                                                                                                                                                                                                                                                                                                                                                                                                                                                                                                                                                                                                                                                                                                                                                                                                                                                                                              | Light source                  | LED Built-in                           |
| Item Lumen                                                                                                                                                                                                                                                                                                                                                                                                                                                                                                                                                                                                                                                                                                                                                                                                                                                                                                                                                                                                                                                                                                                                                                                                                                                                                                                                                                                                                                                                                                                                                                                                                                                                                                                                                                                                                                                                                                                                                                                                                                                                                                                     | LED Characteristics           | SMD                                    |
| Color Temperature         Natural white 4000 K           Optics         Prismatic           Minimum CRI         >90           UGR         <19           Energy Efficiency Class         A C C C C C C C C C C C C C C C C C C C                                                                                                                                                                                                                                                                                                                                                                                                                                                                                                                                                                                                                                                                                                                                                                                                                                                                                                                                                                                                                                                                                                                                                                                                                                                                                                                                                                                                                                                                                                                                                                                                                                                                                                                                                                                                                                                                                                | Light Source Lumen            | 4222 lm                                |
| Optics         Prismatic           Minimum CRI         >90           UGR         <19           Energy Efficiency Class         A C C C C C C C C C C C C C C C C C C C                                                                                                                                                                                                                                                                                                                                                                                                                                                                                                                                                                                                                                                                                                                                                                                                                                                                                                                                                                                                                                                                                                                                                                                                                                                                                                                                                                                                                                                                                                                                                                                                                                                                                                                                                                                                                                                                                                                                                         | Item Lumen                    | 4485 lm                                |
| Minimum CRI         >90           UGR         <19                                                                                                                                                                                                                                                                                                                                                                                                                                                                                                                                                                                                                                                                                                                                                                                                                                                                                                                                                                                                                                                                                                                                                                                                                                                                                                                                                                                                                                                                                                                                                                                                                                                                                                                                                                                                                                                                                                                                                                                                                                                                              | Color Temperature             | Natural white 4000 K                   |
| UGR <19 Energy Efficiency Class  Electrical specifications 1 Input Voltage 220/240V AC 50/60Hz  Total Absorbed Power 25W Driver Included Power Factor > 0.9                                                                                                                                                                                                                                                                                                                                                                                                                                                                                                                                                                                                                                                                                                                                                                                                                                                                                                                                                                                                                                                                                                                                                                                                                                                                                                                                                                                                                                                                                                                                                                                                                                                                                                                                                                                                                                                                                                                                                                    | Optics                        | Prismatic                              |
| Energy Efficiency Class    C   C     Electrical specifications 1   Input Voltage   220/240V AC 50/60Hz     Total Absorbed Power   25W     Driver   Included     Power Factor   > 0.9                                                                                                                                                                                                                                                                                                                                                                                                                                                                                                                                                                                                                                                                                                                                                                                                                                                                                                                                                                                                                                                                                                                                                                                                                                                                                                                                                                                                                                                                                                                                                                                                                                                                                                                                                                                                                                                                                                                                           | Minimum CRI                   | >90                                    |
| Electrical specifications 1  Input Voltage 220/240V AC 50/60Hz  Total Absorbed Power 25W  Driver Included  Power Factor > 0.9                                                                                                                                                                                                                                                                                                                                                                                                                                                                                                                                                                                                                                                                                                                                                                                                                                                                                                                                                                                                                                                                                                                                                                                                                                                                                                                                                                                                                                                                                                                                                                                                                                                                                                                                                                                                                                                                                                                                                                                                  | UGR                           | <19                                    |
| Input Voltage         220/240V AC 50/60Hz           Total Absorbed Power         25W           Driver         Included           Power Factor         > 0.9                                                                                                                                                                                                                                                                                                                                                                                                                                                                                                                                                                                                                                                                                                                                                                                                                                                                                                                                                                                                                                                                                                                                                                                                                                                                                                                                                                                                                                                                                                                                                                                                                                                                                                                                                                                                                                                                                                                                                                    | Energy Efficiency Class       |                                        |
| Total Absorbed Power 25W  Driver Included  Power Factor > 0.9                                                                                                                                                                                                                                                                                                                                                                                                                                                                                                                                                                                                                                                                                                                                                                                                                                                                                                                                                                                                                                                                                                                                                                                                                                                                                                                                                                                                                                                                                                                                                                                                                                                                                                                                                                                                                                                                                                                                                                                                                                                                  |                               | Electrical specifications 1            |
| DriverIncludedPower Factor> 0.9                                                                                                                                                                                                                                                                                                                                                                                                                                                                                                                                                                                                                                                                                                                                                                                                                                                                                                                                                                                                                                                                                                                                                                                                                                                                                                                                                                                                                                                                                                                                                                                                                                                                                                                                                                                                                                                                                                                                                                                                                                                                                                | Input Voltage                 | 220/240V AC 50/60Hz                    |
| Power Factor > 0.9                                                                                                                                                                                                                                                                                                                                                                                                                                                                                                                                                                                                                                                                                                                                                                                                                                                                                                                                                                                                                                                                                                                                                                                                                                                                                                                                                                                                                                                                                                                                                                                                                                                                                                                                                                                                                                                                                                                                                                                                                                                                                                             | Total Absorbed Power          | 25W                                    |
|                                                                                                                                                                                                                                                                                                                                                                                                                                                                                                                                                                                                                                                                                                                                                                                                                                                                                                                                                                                                                                                                                                                                                                                                                                                                                                                                                                                                                                                                                                                                                                                                                                                                                                                                                                                                                                                                                                                                                                                                                                                                                                                                | Driver                        | Included                               |
| Control System DALI/Push/On-Off                                                                                                                                                                                                                                                                                                                                                                                                                                                                                                                                                                                                                                                                                                                                                                                                                                                                                                                                                                                                                                                                                                                                                                                                                                                                                                                                                                                                                                                                                                                                                                                                                                                                                                                                                                                                                                                                                                                                                                                                                                                                                                | Power Factor                  | > 0.9                                  |
|                                                                                                                                                                                                                                                                                                                                                                                                                                                                                                                                                                                                                                                                                                                                                                                                                                                                                                                                                                                                                                                                                                                                                                                                                                                                                                                                                                                                                                                                                                                                                                                                                                                                                                                                                                                                                                                                                                                                                                                                                                                                                                                                | Control System                | DALI/Push/On-Off                       |