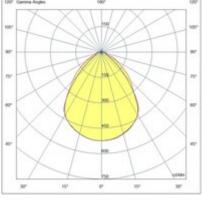

| Type         Recessed lamp           Designer         S.T. Fabas Luce           Eancode         8019282552765           Customs tariff         94054239           Color         White           Material         Metal frame / Clear prismatic diffuser           IP         IP65           IK         04           Insulation Class         □           Operating ambient temperature         -20°C +45°C           Years of warranty         5           Item Dimensions         600x600x103mm - 9.3kg           Packaging Dimensions         650x650x150mm - 10.6kg           Light Source 1         LED Built-in           LED Characteristics         SMD           Light Source Lumen         4222 Im           Item Lumen         4485 Im           Color Temperature         Natural white 4000 K           Optics         Prismatic           Minimum CRI         >90           UGR         <19                                                                                                                                                                                                                                                                                                                                                                                                                                                                                                                                                                                                                                                                                                                                                                                                                                                                                                                                                                                                                                                                                                                                                                                                                       | Code                          | 6524-34-705                            |
|--------------------------------------------------------------------------------------------------------------------------------------------------------------------------------------------------------------------------------------------------------------------------------------------------------------------------------------------------------------------------------------------------------------------------------------------------------------------------------------------------------------------------------------------------------------------------------------------------------------------------------------------------------------------------------------------------------------------------------------------------------------------------------------------------------------------------------------------------------------------------------------------------------------------------------------------------------------------------------------------------------------------------------------------------------------------------------------------------------------------------------------------------------------------------------------------------------------------------------------------------------------------------------------------------------------------------------------------------------------------------------------------------------------------------------------------------------------------------------------------------------------------------------------------------------------------------------------------------------------------------------------------------------------------------------------------------------------------------------------------------------------------------------------------------------------------------------------------------------------------------------------------------------------------------------------------------------------------------------------------------------------------------------------------------------------------------------------------------------------------------------|-------------------------------|----------------------------------------|
| Eancode 8019282552765  Customs tariff 94054239  Color White  Material Metal frame / Clear prismatic diffuser  IP IP65 IK 04 Insulation Class                                                                                                                                                                                                                                                                                                                                                                                                                                                                                                                                                                                                                                                                                                                                                                                                                                                                                                                                                                                                                                                                                                                                                                                                                                                                                                                                                                                                                                                                                                                                                                                                                                                                                                                                                                                                                                                                                                                                                                                   | Туре                          | Recessed lamp                          |
| Customs tariff         94054239           Color         White           Material         Metal frame / Clear prismatic diffuser           IP         IP65           IK         04           Insulation Class         □□□□□□□□□□□□□□□□□□□□□□□□□□□□□□□□□□□□                                                                                                                                                                                                                                                                                                                                                                                                                                                                                                                                                                                                                                                                                                                                                                                                                                                                                                                                                                                                                                                                                                                                                                                                                                                                                                                                                                                                                                                                                                                                                                                                                                                                                                                                                                                                                                                                      | Designer                      | S.T. Fabas Luce                        |
| Color         White           Material         Metal frame / Clear prismatic diffuser           IP         IP65           IK         04           Insulation Class         □ □ □ □ □ □ □ □ □ □ □ □ □ □ □ □ □ □ □                                                                                                                                                                                                                                                                                                                                                                                                                                                                                                                                                                                                                                                                                                                                                                                                                                                                                                                                                                                                                                                                                                                                                                                                                                                                                                                                                                                                                                                                                                                                                                                                                                                                                                                                                                                                                                                                                                               | Eancode                       | 8019282552765                          |
| Material         Metal frame / Clear prismatic diffuser           IP         IP65           IK         04           Insulation Class         □□□□□□□□□□□□□□□□□□□□□□□□□□□□□□□□□□□□                                                                                                                                                                                                                                                                                                                                                                                                                                                                                                                                                                                                                                                                                                                                                                                                                                                                                                                                                                                                                                                                                                                                                                                                                                                                                                                                                                                                                                                                                                                                                                                                                                                                                                                                                                                                                                                                                                                                              | Customs tariff                | 94054239                               |
| IP         IP65           IK         04           Insulation Class         □ □ □ □ □ □ □ □ □ □ □ □ □ □ □ □ □ □ □                                                                                                                                                                                                                                                                                                                                                                                                                                                                                                                                                                                                                                                                                                                                                                                                                                                                                                                                                                                                                                                                                                                                                                                                                                                                                                                                                                                                                                                                                                                                                                                                                                                                                                                                                                                                                                                                                                                                                                                                               | Color                         | White                                  |
| IK Insulation Class                                                                                                                                                                                                                                                                                                                                                                                                                                                                                                                                                                                                                                                                                                                                                                                                                                                                                                                                                                                                                                                                                                                                                                                                                                                                                                                                                                                                                                                                                                                                                                                                                                                                                                                                                                                                                                                                                                                                                                                                                                                                                                            | Material                      | Metal frame / Clear prismatic diffuser |
| Insulation Class                                                                                                                                                                                                                                                                                                                                                                                                                                                                                                                                                                                                                                                                                                                                                                                                                                                                                                                                                                                                                                                                                                                                                                                                                                                                                                                                                                                                                                                                                                                                                                                                                                                                                                                                                                                                                                                                                                                                                                                                                                                                                                               | IP                            | IP65                                   |
| Cit                                                                                                                                                                                                                                                                                                                                                                                                                                                                                                                                                                                                                                                                                                                                                                                                                                                                                                                                                                                                                                                                                                                                                                                                                                                                                                                                                                                                                                                                                                                                                                                                                                                                                                                                                                                                                                                                                                                                                                                                                                                                                                                            | IK                            | 04                                     |
| Years of warranty         5           Item Dimensions         600x600x103mm - 9.3kg           Packaging Dimensions         650x650x150mm - 10.6kg           Light Source 1         LED Built-in           LED Characteristics         SMD           Light Source Lumen         4222 lm           Item Lumen         4485 lm           Color Temperature         Natural white 4000 K           Optics         Prismatic           Minimum CRI         >90           UGR         <19           Energy Efficiency Class         A C           A C         C           Electrical specifications 1         Input Voltage           Total Absorbed Power         25W           Driver         Included           Power Factor         > 0.9                                                                                                                                                                                                                                                                                                                                                                                                                                                                                                                                                                                                                                                                                                                                                                                                                                                                                                                                                                                                                                                                                                                                                                                                                                                                                                                                                                                        | Insulation Class              | CL1                                    |
| Rem Dimensions   600x600x103mm - 9.3kg                                                                                                                                                                                                                                                                                                                                                                                                                                                                                                                                                                                                                                                                                                                                                                                                                                                                                                                                                                                                                                                                                                                                                                                                                                                                                                                                                                                                                                                                                                                                                                                                                                                                                                                                                                                                                                                                                                                                                                                                                                                                                         | Operating ambient temperature | -20°C +45°C                            |
| Packaging Dimensions   650x650x150mm - 10.6kg                                                                                                                                                                                                                                                                                                                                                                                                                                                                                                                                                                                                                                                                                                                                                                                                                                                                                                                                                                                                                                                                                                                                                                                                                                                                                                                                                                                                                                                                                                                                                                                                                                                                                                                                                                                                                                                                                                                                                                                                                                                                                  | Years of warranty             | 5                                      |
| Light Source 1           Light source         LED Built-in           LED Characteristics         SMD           Light Source Lumen         4222 lm           Item Lumen         4485 lm           Color Temperature         Natural white 4000 K           Optics         Prismatic           Minimum CRI         >90           UGR         <19           Energy Efficiency Class         ♠ C           Electrical specifications 1         Input Voltage           Total Absorbed Power         25W           Driver         Included           Power Factor         > 0.9                                                                                                                                                                                                                                                                                                                                                                                                                                                                                                                                                                                                                                                                                                                                                                                                                                                                                                                                                                                                                                                                                                                                                                                                                                                                                                                                                                                                                                                                                                                                                     | Item Dimensions               | 600x600x103mm - 9.3kg                  |
| Light source LED Built-in  LED Characteristics SMD Light Source Lumen 4222 Im  Item Lumen 4485 Im  Color Temperature Natural white 4000 K  Optics Prismatic  Minimum CRI >90  UGR <19 Energy Efficiency Class  Electrical specifications 1  Input Voltage 220/240V AC 50/60Hz  Total Absorbed Power Driver Included Power Factor  > SMD  Edetition  Electrical specifications 1  Included  Power Factor  LED Built-in  SMD  Electrical specification K  According to the property of the prope | Packaging Dimensions          | 650x650x150mm - 10.6kg                 |
| LED Characteristics         SMD           Light Source Lumen         4222 lm           Item Lumen         4485 lm           Color Temperature         Natural white 4000 K           Optics         Prismatic           Minimum CRI         >90           UGR         <19           Energy Efficiency Class         A C C           Electrical specifications 1         Input Voltage           Total Absorbed Power         25W           Driver         Included           Power Factor         > 0.9                                                                                                                                                                                                                                                                                                                                                                                                                                                                                                                                                                                                                                                                                                                                                                                                                                                                                                                                                                                                                                                                                                                                                                                                                                                                                                                                                                                                                                                                                                                                                                                                                        |                               | Light Source 1                         |
| Light Source Lumen         4222 lm           Item Lumen         4485 lm           Color Temperature         Natural white 4000 K           Optics         Prismatic           Minimum CRI         >90           UGR         <19           Energy Efficiency Class         A C C C C C C C C C C C C C C C C C C C                                                                                                                                                                                                                                                                                                                                                                                                                                                                                                                                                                                                                                                                                                                                                                                                                                                                                                                                                                                                                                                                                                                                                                                                                                                                                                                                                                                                                                                                                                                                                                                                                                                                                                                                                                                                              | Light source                  | LED Built-in                           |
| Item Lumen                                                                                                                                                                                                                                                                                                                                                                                                                                                                                                                                                                                                                                                                                                                                                                                                                                                                                                                                                                                                                                                                                                                                                                                                                                                                                                                                                                                                                                                                                                                                                                                                                                                                                                                                                                                                                                                                                                                                                                                                                                                                                                                     | LED Characteristics           | SMD                                    |
| Color Temperature         Natural white 4000 K           Optics         Prismatic           Minimum CRI         >90           UGR         <19           Energy Efficiency Class         A C C C C C C C C C C C C C C C C C C C                                                                                                                                                                                                                                                                                                                                                                                                                                                                                                                                                                                                                                                                                                                                                                                                                                                                                                                                                                                                                                                                                                                                                                                                                                                                                                                                                                                                                                                                                                                                                                                                                                                                                                                                                                                                                                                                                                | Light Source Lumen            | 4222 lm                                |
| Optics         Prismatic           Minimum CRI         >90           UGR         <19           Energy Efficiency Class         A C C C C C C C C C C C C C C C C C C C                                                                                                                                                                                                                                                                                                                                                                                                                                                                                                                                                                                                                                                                                                                                                                                                                                                                                                                                                                                                                                                                                                                                                                                                                                                                                                                                                                                                                                                                                                                                                                                                                                                                                                                                                                                                                                                                                                                                                         | Item Lumen                    | 4485 lm                                |
| Minimum CRI         >90           UGR         <19                                                                                                                                                                                                                                                                                                                                                                                                                                                                                                                                                                                                                                                                                                                                                                                                                                                                                                                                                                                                                                                                                                                                                                                                                                                                                                                                                                                                                                                                                                                                                                                                                                                                                                                                                                                                                                                                                                                                                                                                                                                                              | Color Temperature             | Natural white 4000 K                   |
| UGR <19 Energy Efficiency Class  Electrical specifications 1 Input Voltage 220/240V AC 50/60Hz  Total Absorbed Power 25W Driver Included Power Factor > 0.9                                                                                                                                                                                                                                                                                                                                                                                                                                                                                                                                                                                                                                                                                                                                                                                                                                                                                                                                                                                                                                                                                                                                                                                                                                                                                                                                                                                                                                                                                                                                                                                                                                                                                                                                                                                                                                                                                                                                                                    | Optics                        | Prismatic                              |
| Energy Efficiency Class    C   C     Electrical specifications 1   Input Voltage   220/240V AC 50/60Hz     Total Absorbed Power   25W     Driver   Included     Power Factor   > 0.9                                                                                                                                                                                                                                                                                                                                                                                                                                                                                                                                                                                                                                                                                                                                                                                                                                                                                                                                                                                                                                                                                                                                                                                                                                                                                                                                                                                                                                                                                                                                                                                                                                                                                                                                                                                                                                                                                                                                           | Minimum CRI                   | >90                                    |
| Electrical specifications 1  Input Voltage 220/240V AC 50/60Hz  Total Absorbed Power 25W  Driver Included  Power Factor > 0.9                                                                                                                                                                                                                                                                                                                                                                                                                                                                                                                                                                                                                                                                                                                                                                                                                                                                                                                                                                                                                                                                                                                                                                                                                                                                                                                                                                                                                                                                                                                                                                                                                                                                                                                                                                                                                                                                                                                                                                                                  | UGR                           | <19                                    |
| Input Voltage         220/240V AC 50/60Hz           Total Absorbed Power         25W           Driver         Included           Power Factor         > 0.9                                                                                                                                                                                                                                                                                                                                                                                                                                                                                                                                                                                                                                                                                                                                                                                                                                                                                                                                                                                                                                                                                                                                                                                                                                                                                                                                                                                                                                                                                                                                                                                                                                                                                                                                                                                                                                                                                                                                                                    | Energy Efficiency Class       |                                        |
| Total Absorbed Power 25W  Driver Included  Power Factor > 0.9                                                                                                                                                                                                                                                                                                                                                                                                                                                                                                                                                                                                                                                                                                                                                                                                                                                                                                                                                                                                                                                                                                                                                                                                                                                                                                                                                                                                                                                                                                                                                                                                                                                                                                                                                                                                                                                                                                                                                                                                                                                                  |                               | Electrical specifications 1            |
| DriverIncludedPower Factor> 0.9                                                                                                                                                                                                                                                                                                                                                                                                                                                                                                                                                                                                                                                                                                                                                                                                                                                                                                                                                                                                                                                                                                                                                                                                                                                                                                                                                                                                                                                                                                                                                                                                                                                                                                                                                                                                                                                                                                                                                                                                                                                                                                | Input Voltage                 | 220/240V AC 50/60Hz                    |
| Power Factor > 0.9                                                                                                                                                                                                                                                                                                                                                                                                                                                                                                                                                                                                                                                                                                                                                                                                                                                                                                                                                                                                                                                                                                                                                                                                                                                                                                                                                                                                                                                                                                                                                                                                                                                                                                                                                                                                                                                                                                                                                                                                                                                                                                             | Total Absorbed Power          | 25W                                    |
|                                                                                                                                                                                                                                                                                                                                                                                                                                                                                                                                                                                                                                                                                                                                                                                                                                                                                                                                                                                                                                                                                                                                                                                                                                                                                                                                                                                                                                                                                                                                                                                                                                                                                                                                                                                                                                                                                                                                                                                                                                                                                                                                | Driver                        | Included                               |
| Control System DALI/Push/On-Off                                                                                                                                                                                                                                                                                                                                                                                                                                                                                                                                                                                                                                                                                                                                                                                                                                                                                                                                                                                                                                                                                                                                                                                                                                                                                                                                                                                                                                                                                                                                                                                                                                                                                                                                                                                                                                                                                                                                                                                                                                                                                                | Power Factor                  | > 0.9                                  |
|                                                                                                                                                                                                                                                                                                                                                                                                                                                                                                                                                                                                                                                                                                                                                                                                                                                                                                                                                                                                                                                                                                                                                                                                                                                                                                                                                                                                                                                                                                                                                                                                                                                                                                                                                                                                                                                                                                                                                                                                                                                                                                                                | Control System                | DALI/Push/On-Off                       |