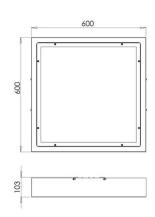

| Type         Recessed lamp           Designer         S.T. Fabas Luce           Eancode         8019282552765           Customs tariff         94054239           Color         White           Material         Metal frame / Clear prismatic diffuser           IP         IP65           IK         04           Insulation Class         □           Operating ambient temperature         -20°C +45°C           Years of warranty         5           Item Dimensions         600x600x103mm - 9.3kg           Packaging Dimensions         650x650x150mm - 10.6kg           Light Source 1         LED Built-in           LED Characteristics         SMD           Light Source Lumen         4222 Im           Item Lumen         4485 Im           Color Temperature         Natural white 4000 K           Optics         Prismatic           Minimum CRI         >90           UGR         <19                                                                                                                                                                                                                                                                                                                                                                                                                                                                                                                                                                                                                                                                                                                                                                                                                                                                                                                                                                                                                                                                                                                                                                                                                       | Code                          | 6524-34-705                            |
|--------------------------------------------------------------------------------------------------------------------------------------------------------------------------------------------------------------------------------------------------------------------------------------------------------------------------------------------------------------------------------------------------------------------------------------------------------------------------------------------------------------------------------------------------------------------------------------------------------------------------------------------------------------------------------------------------------------------------------------------------------------------------------------------------------------------------------------------------------------------------------------------------------------------------------------------------------------------------------------------------------------------------------------------------------------------------------------------------------------------------------------------------------------------------------------------------------------------------------------------------------------------------------------------------------------------------------------------------------------------------------------------------------------------------------------------------------------------------------------------------------------------------------------------------------------------------------------------------------------------------------------------------------------------------------------------------------------------------------------------------------------------------------------------------------------------------------------------------------------------------------------------------------------------------------------------------------------------------------------------------------------------------------------------------------------------------------------------------------------------------------|-------------------------------|----------------------------------------|
| Eancode 8019282552765  Customs tariff 94054239  Color White  Material Metal frame / Clear prismatic diffuser  IP IP65 IK 04 Insulation Class                                                                                                                                                                                                                                                                                                                                                                                                                                                                                                                                                                                                                                                                                                                                                                                                                                                                                                                                                                                                                                                                                                                                                                                                                                                                                                                                                                                                                                                                                                                                                                                                                                                                                                                                                                                                                                                                                                                                                                                   | Туре                          | Recessed lamp                          |
| Customs tariff         94054239           Color         White           Material         Metal frame / Clear prismatic diffuser           IP         IP65           IK         04           Insulation Class         □□□□□□□□□□□□□□□□□□□□□□□□□□□□□□□□□□□□                                                                                                                                                                                                                                                                                                                                                                                                                                                                                                                                                                                                                                                                                                                                                                                                                                                                                                                                                                                                                                                                                                                                                                                                                                                                                                                                                                                                                                                                                                                                                                                                                                                                                                                                                                                                                                                                      | Designer                      | S.T. Fabas Luce                        |
| Color         White           Material         Metal frame / Clear prismatic diffuser           IP         IP65           IK         04           Insulation Class         □ □ □ □ □ □ □ □ □ □ □ □ □ □ □ □ □ □ □                                                                                                                                                                                                                                                                                                                                                                                                                                                                                                                                                                                                                                                                                                                                                                                                                                                                                                                                                                                                                                                                                                                                                                                                                                                                                                                                                                                                                                                                                                                                                                                                                                                                                                                                                                                                                                                                                                               | Eancode                       | 8019282552765                          |
| Material         Metal frame / Clear prismatic diffuser           IP         IP65           IK         04           Insulation Class         □□□□□□□□□□□□□□□□□□□□□□□□□□□□□□□□□□□□                                                                                                                                                                                                                                                                                                                                                                                                                                                                                                                                                                                                                                                                                                                                                                                                                                                                                                                                                                                                                                                                                                                                                                                                                                                                                                                                                                                                                                                                                                                                                                                                                                                                                                                                                                                                                                                                                                                                              | Customs tariff                | 94054239                               |
| IP         IP65           IK         04           Insulation Class         □ □ □ □ □ □ □ □ □ □ □ □ □ □ □ □ □ □ □                                                                                                                                                                                                                                                                                                                                                                                                                                                                                                                                                                                                                                                                                                                                                                                                                                                                                                                                                                                                                                                                                                                                                                                                                                                                                                                                                                                                                                                                                                                                                                                                                                                                                                                                                                                                                                                                                                                                                                                                               | Color                         | White                                  |
| IK Insulation Class                                                                                                                                                                                                                                                                                                                                                                                                                                                                                                                                                                                                                                                                                                                                                                                                                                                                                                                                                                                                                                                                                                                                                                                                                                                                                                                                                                                                                                                                                                                                                                                                                                                                                                                                                                                                                                                                                                                                                                                                                                                                                                            | Material                      | Metal frame / Clear prismatic diffuser |
| Insulation Class                                                                                                                                                                                                                                                                                                                                                                                                                                                                                                                                                                                                                                                                                                                                                                                                                                                                                                                                                                                                                                                                                                                                                                                                                                                                                                                                                                                                                                                                                                                                                                                                                                                                                                                                                                                                                                                                                                                                                                                                                                                                                                               | IP                            | IP65                                   |
| Cit                                                                                                                                                                                                                                                                                                                                                                                                                                                                                                                                                                                                                                                                                                                                                                                                                                                                                                                                                                                                                                                                                                                                                                                                                                                                                                                                                                                                                                                                                                                                                                                                                                                                                                                                                                                                                                                                                                                                                                                                                                                                                                                            | IK                            | 04                                     |
| Years of warranty         5           Item Dimensions         600x600x103mm - 9.3kg           Packaging Dimensions         650x650x150mm - 10.6kg           Light Source 1         LED Built-in           LED Characteristics         SMD           Light Source Lumen         4222 lm           Item Lumen         4485 lm           Color Temperature         Natural white 4000 K           Optics         Prismatic           Minimum CRI         >90           UGR         <19           Energy Efficiency Class         A C           A C         C           Electrical specifications 1         Input Voltage           Total Absorbed Power         25W           Driver         Included           Power Factor         > 0.9                                                                                                                                                                                                                                                                                                                                                                                                                                                                                                                                                                                                                                                                                                                                                                                                                                                                                                                                                                                                                                                                                                                                                                                                                                                                                                                                                                                        | Insulation Class              | CL1                                    |
| Rem Dimensions   600x600x103mm - 9.3kg                                                                                                                                                                                                                                                                                                                                                                                                                                                                                                                                                                                                                                                                                                                                                                                                                                                                                                                                                                                                                                                                                                                                                                                                                                                                                                                                                                                                                                                                                                                                                                                                                                                                                                                                                                                                                                                                                                                                                                                                                                                                                         | Operating ambient temperature | -20°C +45°C                            |
| Packaging Dimensions   650x650x150mm - 10.6kg                                                                                                                                                                                                                                                                                                                                                                                                                                                                                                                                                                                                                                                                                                                                                                                                                                                                                                                                                                                                                                                                                                                                                                                                                                                                                                                                                                                                                                                                                                                                                                                                                                                                                                                                                                                                                                                                                                                                                                                                                                                                                  | Years of warranty             | 5                                      |
| Light Source 1           Light source         LED Built-in           LED Characteristics         SMD           Light Source Lumen         4222 lm           Item Lumen         4485 lm           Color Temperature         Natural white 4000 K           Optics         Prismatic           Minimum CRI         >90           UGR         <19           Energy Efficiency Class         ♠ C           Electrical specifications 1         Input Voltage           Total Absorbed Power         25W           Driver         Included           Power Factor         > 0.9                                                                                                                                                                                                                                                                                                                                                                                                                                                                                                                                                                                                                                                                                                                                                                                                                                                                                                                                                                                                                                                                                                                                                                                                                                                                                                                                                                                                                                                                                                                                                     | Item Dimensions               | 600x600x103mm - 9.3kg                  |
| Light source LED Built-in  LED Characteristics SMD Light Source Lumen 4222 Im  Item Lumen 4485 Im  Color Temperature Natural white 4000 K  Optics Prismatic  Minimum CRI >90  UGR <19 Energy Efficiency Class  Electrical specifications 1  Input Voltage 220/240V AC 50/60Hz  Total Absorbed Power Driver Included Power Factor  > SMD  Edetition  Electrical specifications 1  Included  Power Factor  LED Built-in  SMD  Electrical specification K  According to the property of the prope | Packaging Dimensions          | 650x650x150mm - 10.6kg                 |
| LED Characteristics         SMD           Light Source Lumen         4222 lm           Item Lumen         4485 lm           Color Temperature         Natural white 4000 K           Optics         Prismatic           Minimum CRI         >90           UGR         <19           Energy Efficiency Class         A C C           Electrical specifications 1         Input Voltage           Total Absorbed Power         25W           Driver         Included           Power Factor         > 0.9                                                                                                                                                                                                                                                                                                                                                                                                                                                                                                                                                                                                                                                                                                                                                                                                                                                                                                                                                                                                                                                                                                                                                                                                                                                                                                                                                                                                                                                                                                                                                                                                                        |                               | Light Source 1                         |
| Light Source Lumen         4222 lm           Item Lumen         4485 lm           Color Temperature         Natural white 4000 K           Optics         Prismatic           Minimum CRI         >90           UGR         <19           Energy Efficiency Class         A C C C C C C C C C C C C C C C C C C C                                                                                                                                                                                                                                                                                                                                                                                                                                                                                                                                                                                                                                                                                                                                                                                                                                                                                                                                                                                                                                                                                                                                                                                                                                                                                                                                                                                                                                                                                                                                                                                                                                                                                                                                                                                                              | Light source                  | LED Built-in                           |
| Item Lumen                                                                                                                                                                                                                                                                                                                                                                                                                                                                                                                                                                                                                                                                                                                                                                                                                                                                                                                                                                                                                                                                                                                                                                                                                                                                                                                                                                                                                                                                                                                                                                                                                                                                                                                                                                                                                                                                                                                                                                                                                                                                                                                     | LED Characteristics           | SMD                                    |
| Color Temperature         Natural white 4000 K           Optics         Prismatic           Minimum CRI         >90           UGR         <19           Energy Efficiency Class         A C C C C C C C C C C C C C C C C C C C                                                                                                                                                                                                                                                                                                                                                                                                                                                                                                                                                                                                                                                                                                                                                                                                                                                                                                                                                                                                                                                                                                                                                                                                                                                                                                                                                                                                                                                                                                                                                                                                                                                                                                                                                                                                                                                                                                | Light Source Lumen            | 4222 lm                                |
| Optics         Prismatic           Minimum CRI         >90           UGR         <19           Energy Efficiency Class         A C C C C C C C C C C C C C C C C C C C                                                                                                                                                                                                                                                                                                                                                                                                                                                                                                                                                                                                                                                                                                                                                                                                                                                                                                                                                                                                                                                                                                                                                                                                                                                                                                                                                                                                                                                                                                                                                                                                                                                                                                                                                                                                                                                                                                                                                         | Item Lumen                    | 4485 lm                                |
| Minimum CRI         >90           UGR         <19                                                                                                                                                                                                                                                                                                                                                                                                                                                                                                                                                                                                                                                                                                                                                                                                                                                                                                                                                                                                                                                                                                                                                                                                                                                                                                                                                                                                                                                                                                                                                                                                                                                                                                                                                                                                                                                                                                                                                                                                                                                                              | Color Temperature             | Natural white 4000 K                   |
| UGR <19 Energy Efficiency Class  Electrical specifications 1 Input Voltage 220/240V AC 50/60Hz  Total Absorbed Power 25W Driver Included Power Factor > 0.9                                                                                                                                                                                                                                                                                                                                                                                                                                                                                                                                                                                                                                                                                                                                                                                                                                                                                                                                                                                                                                                                                                                                                                                                                                                                                                                                                                                                                                                                                                                                                                                                                                                                                                                                                                                                                                                                                                                                                                    | Optics                        | Prismatic                              |
| Energy Efficiency Class    C   C     Electrical specifications 1   Input Voltage   220/240V AC 50/60Hz     Total Absorbed Power   25W     Driver   Included     Power Factor   > 0.9                                                                                                                                                                                                                                                                                                                                                                                                                                                                                                                                                                                                                                                                                                                                                                                                                                                                                                                                                                                                                                                                                                                                                                                                                                                                                                                                                                                                                                                                                                                                                                                                                                                                                                                                                                                                                                                                                                                                           | Minimum CRI                   | >90                                    |
| Electrical specifications 1  Input Voltage 220/240V AC 50/60Hz  Total Absorbed Power 25W  Driver Included  Power Factor > 0.9                                                                                                                                                                                                                                                                                                                                                                                                                                                                                                                                                                                                                                                                                                                                                                                                                                                                                                                                                                                                                                                                                                                                                                                                                                                                                                                                                                                                                                                                                                                                                                                                                                                                                                                                                                                                                                                                                                                                                                                                  | UGR                           | <19                                    |
| Input Voltage         220/240V AC 50/60Hz           Total Absorbed Power         25W           Driver         Included           Power Factor         > 0.9                                                                                                                                                                                                                                                                                                                                                                                                                                                                                                                                                                                                                                                                                                                                                                                                                                                                                                                                                                                                                                                                                                                                                                                                                                                                                                                                                                                                                                                                                                                                                                                                                                                                                                                                                                                                                                                                                                                                                                    | Energy Efficiency Class       |                                        |
| Total Absorbed Power 25W  Driver Included  Power Factor > 0.9                                                                                                                                                                                                                                                                                                                                                                                                                                                                                                                                                                                                                                                                                                                                                                                                                                                                                                                                                                                                                                                                                                                                                                                                                                                                                                                                                                                                                                                                                                                                                                                                                                                                                                                                                                                                                                                                                                                                                                                                                                                                  |                               | Electrical specifications 1            |
| DriverIncludedPower Factor> 0.9                                                                                                                                                                                                                                                                                                                                                                                                                                                                                                                                                                                                                                                                                                                                                                                                                                                                                                                                                                                                                                                                                                                                                                                                                                                                                                                                                                                                                                                                                                                                                                                                                                                                                                                                                                                                                                                                                                                                                                                                                                                                                                | Input Voltage                 | 220/240V AC 50/60Hz                    |
| Power Factor > 0.9                                                                                                                                                                                                                                                                                                                                                                                                                                                                                                                                                                                                                                                                                                                                                                                                                                                                                                                                                                                                                                                                                                                                                                                                                                                                                                                                                                                                                                                                                                                                                                                                                                                                                                                                                                                                                                                                                                                                                                                                                                                                                                             | Total Absorbed Power          | 25W                                    |
|                                                                                                                                                                                                                                                                                                                                                                                                                                                                                                                                                                                                                                                                                                                                                                                                                                                                                                                                                                                                                                                                                                                                                                                                                                                                                                                                                                                                                                                                                                                                                                                                                                                                                                                                                                                                                                                                                                                                                                                                                                                                                                                                | Driver                        | Included                               |
| Control System DALI/Push/On-Off                                                                                                                                                                                                                                                                                                                                                                                                                                                                                                                                                                                                                                                                                                                                                                                                                                                                                                                                                                                                                                                                                                                                                                                                                                                                                                                                                                                                                                                                                                                                                                                                                                                                                                                                                                                                                                                                                                                                                                                                                                                                                                | Power Factor                  | > 0.9                                  |
|                                                                                                                                                                                                                                                                                                                                                                                                                                                                                                                                                                                                                                                                                                                                                                                                                                                                                                                                                                                                                                                                                                                                                                                                                                                                                                                                                                                                                                                                                                                                                                                                                                                                                                                                                                                                                                                                                                                                                                                                                                                                                                                                | Control System                | DALI/Push/On-Off                       |