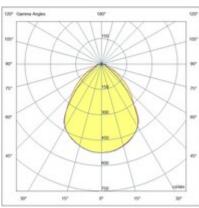

| Code                          | 6524-34-715                            |                                                                                                                                                                                                                                                                                                                                                                                                                                                                                                                                                                                                                                                                                                                                                                                                                                                                                                                                                                                                                                                                                                                                                                                                                                                                                                                                                                                                                                                                                                                                                                                                                                                                                                                                                                                                                                                                                                                                                                                                                                                                                                                               |
|-------------------------------|----------------------------------------|-------------------------------------------------------------------------------------------------------------------------------------------------------------------------------------------------------------------------------------------------------------------------------------------------------------------------------------------------------------------------------------------------------------------------------------------------------------------------------------------------------------------------------------------------------------------------------------------------------------------------------------------------------------------------------------------------------------------------------------------------------------------------------------------------------------------------------------------------------------------------------------------------------------------------------------------------------------------------------------------------------------------------------------------------------------------------------------------------------------------------------------------------------------------------------------------------------------------------------------------------------------------------------------------------------------------------------------------------------------------------------------------------------------------------------------------------------------------------------------------------------------------------------------------------------------------------------------------------------------------------------------------------------------------------------------------------------------------------------------------------------------------------------------------------------------------------------------------------------------------------------------------------------------------------------------------------------------------------------------------------------------------------------------------------------------------------------------------------------------------------------|
| Туре                          | Recessed lamp                          |                                                                                                                                                                                                                                                                                                                                                                                                                                                                                                                                                                                                                                                                                                                                                                                                                                                                                                                                                                                                                                                                                                                                                                                                                                                                                                                                                                                                                                                                                                                                                                                                                                                                                                                                                                                                                                                                                                                                                                                                                                                                                                                               |
| Designer                      | S.T. Fabas Luce                        | and the second se                                                                                                                                                                                                                                                                                                                                                                                                                                                                                                                                                                                                                                                                                                                                                                                                                                                                                                                                                                                                                                                                                                                                                                                                                                                                                                                                                                                                                           |
| Eancode                       | 8019282552758                          |                                                                                                                                                                                                                                                                                                                                                                                                                                                                                                                                                                                                                                                                                                                                                                                                                                                                                                                                                                                                                                                                                                                                                                                                                                                                                                                                                                                                                                                                                                                                                                                                                                                                                                                                                                                                                                                                                                                                                                                                                                                                                                                               |
| Customs tariff                | 94054239                               |                                                                                                                                                                                                                                                                                                                                                                                                                                                                                                                                                                                                                                                                                                                                                                                                                                                                                                                                                                                                                                                                                                                                                                                                                                                                                                                                                                                                                                                                                                                                                                                                                                                                                                                                                                                                                                                                                                                                                                                                                                                                                                                               |
| Color                         | White                                  | 1                                                                                                                                                                                                                                                                                                                                                                                                                                                                                                                                                                                                                                                                                                                                                                                                                                                                                                                                                                                                                                                                                                                                                                                                                                                                                                                                                                                                                                                                                                                                                                                                                                                                                                                                                                                                                                                                                                                                                                                                                                                                                                                             |
| Material                      | Metal frame / Clear prismatic diffuser |                                                                                                                                                                                                                                                                                                                                                                                                                                                                                                                                                                                                                                                                                                                                                                                                                                                                                                                                                                                                                                                                                                                                                                                                                                                                                                                                                                                                                                                                                                                                                                                                                                                                                                                                                                                                                                                                                                                                                                                                                                                                                                                               |
| IP                            | IP65                                   |                                                                                                                                                                                                                                                                                                                                                                                                                                                                                                                                                                                                                                                                                                                                                                                                                                                                                                                                                                                                                                                                                                                                                                                                                                                                                                                                                                                                                                                                                                                                                                                                                                                                                                                                                                                                                                                                                                                                                                                                                                                                                                                               |
| IK                            | 04                                     | Y                                                                                                                                                                                                                                                                                                                                                                                                                                                                                                                                                                                                                                                                                                                                                                                                                                                                                                                                                                                                                                                                                                                                                                                                                                                                                                                                                                                                                                                                                                                                                                                                                                                                                                                                                                                                                                                                                                                                                                                                                                                                                                                             |
| Insulation Class              |                                        |                                                                                                                                                                                                                                                                                                                                                                                                                                                                                                                                                                                                                                                                                                                                                                                                                                                                                                                                                                                                                                                                                                                                                                                                                                                                                                                                                                                                                                                                                                                                                                                                                                                                                                                                                                                                                                                                                                                                                                                                                                                                                                                               |
| Operating ambient temperature | -20°C +45°C                            |                                                                                                                                                                                                                                                                                                                                                                                                                                                                                                                                                                                                                                                                                                                                                                                                                                                                                                                                                                                                                                                                                                                                                                                                                                                                                                                                                                                                                                                                                                                                                                                                                                                                                                                                                                                                                                                                                                                                                                                                                                                                                                                               |
| Years of warranty             | 5                                      |                                                                                                                                                                                                                                                                                                                                                                                                                                                                                                                                                                                                                                                                                                                                                                                                                                                                                                                                                                                                                                                                                                                                                                                                                                                                                                                                                                                                                                                                                                                                                                                                                                                                                                                                                                                                                                                                                                                                                                                                                                                                                                                               |
| Item Dimensions               | 600x600x103mm - 9.3kg                  |                                                                                                                                                                                                                                                                                                                                                                                                                                                                                                                                                                                                                                                                                                                                                                                                                                                                                                                                                                                                                                                                                                                                                                                                                                                                                                                                                                                                                                                                                                                                                                                                                                                                                                                                                                                                                                                                                                                                                                                                                                                                                                                               |
| Packaging Dimensions          | 650x650x150mm - 10.6kg                 |                                                                                                                                                                                                                                                                                                                                                                                                                                                                                                                                                                                                                                                                                                                                                                                                                                                                                                                                                                                                                                                                                                                                                                                                                                                                                                                                                                                                                                                                                                                                                                                                                                                                                                                                                                                                                                                                                                                                                                                                                                                                                                                               |
|                               | Light Source 1                         |                                                                                                                                                                                                                                                                                                                                                                                                                                                                                                                                                                                                                                                                                                                                                                                                                                                                                                                                                                                                                                                                                                                                                                                                                                                                                                                                                                                                                                                                                                                                                                                                                                                                                                                                                                                                                                                                                                                                                                                                                                                                                                                               |
| Light source                  | LED Built-in                           | 600                                                                                                                                                                                                                                                                                                                                                                                                                                                                                                                                                                                                                                                                                                                                                                                                                                                                                                                                                                                                                                                                                                                                                                                                                                                                                                                                                                                                                                                                                                                                                                                                                                                                                                                                                                                                                                                                                                                                                                                                                                                                                                                           |
| LED Characteristics           | SMD                                    |                                                                                                                                                                                                                                                                                                                                                                                                                                                                                                                                                                                                                                                                                                                                                                                                                                                                                                                                                                                                                                                                                                                                                                                                                                                                                                                                                                                                                                                                                                                                                                                                                                                                                                                                                                                                                                                                                                                                                                                                                                                                                                                               |
| Light Source Lumen            | 5861 lm                                |                                                                                                                                                                                                                                                                                                                                                                                                                                                                                                                                                                                                                                                                                                                                                                                                                                                                                                                                                                                                                                                                                                                                                                                                                                                                                                                                                                                                                                                                                                                                                                                                                                                                                                                                                                                                                                                                                                                                                                                                                                                                                                                               |
| Item Lumen                    | 4485 lm                                | 009                                                                                                                                                                                                                                                                                                                                                                                                                                                                                                                                                                                                                                                                                                                                                                                                                                                                                                                                                                                                                                                                                                                                                                                                                                                                                                                                                                                                                                                                                                                                                                                                                                                                                                                                                                                                                                                                                                                                                                                                                                                                                                                           |
| Color Temperature             | Natural white 4000 K                   | ·•                                                                                                                                                                                                                                                                                                                                                                                                                                                                                                                                                                                                                                                                                                                                                                                                                                                                                                                                                                                                                                                                                                                                                                                                                                                                                                                                                                                                                                                                                                                                                                                                                                                                                                                                                                                                                                                                                                                                                                                                                                                                                                                            |
| Optics                        | Prismatic                              |                                                                                                                                                                                                                                                                                                                                                                                                                                                                                                                                                                                                                                                                                                                                                                                                                                                                                                                                                                                                                                                                                                                                                                                                                                                                                                                                                                                                                                                                                                                                                                                                                                                                                                                                                                                                                                                                                                                                                                                                                                                                                                                               |
| Minimum CRI                   | >90                                    |                                                                                                                                                                                                                                                                                                                                                                                                                                                                                                                                                                                                                                                                                                                                                                                                                                                                                                                                                                                                                                                                                                                                                                                                                                                                                                                                                                                                                                                                                                                                                                                                                                                                                                                                                                                                                                                                                                                                                                                                                                                                                                                               |
| UGR                           | <19                                    |                                                                                                                                                                                                                                                                                                                                                                                                                                                                                                                                                                                                                                                                                                                                                                                                                                                                                                                                                                                                                                                                                                                                                                                                                                                                                                                                                                                                                                                                                                                                                                                                                                                                                                                                                                                                                                                                                                                                                                                                                                                                                                                               |
| Energy Efficiency Class       |                                        | 8                                                                                                                                                                                                                                                                                                                                                                                                                                                                                                                                                                                                                                                                                                                                                                                                                                                                                                                                                                                                                                                                                                                                                                                                                                                                                                                                                                                                                                                                                                                                                                                                                                                                                                                                                                                                                                                                                                                                                                                                                                                                                                                             |
|                               | Electrical specifications 1            | Ť                                                                                                                                                                                                                                                                                                                                                                                                                                                                                                                                                                                                                                                                                                                                                                                                                                                                                                                                                                                                                                                                                                                                                                                                                                                                                                                                                                                                                                                                                                                                                                                                                                                                                                                                                                                                                                                                                                                                                                                                                                                                                                                             |
| Input Voltage                 | 220/240V AC 50/60Hz                    |                                                                                                                                                                                                                                                                                                                                                                                                                                                                                                                                                                                                                                                                                                                                                                                                                                                                                                                                                                                                                                                                                                                                                                                                                                                                                                                                                                                                                                                                                                                                                                                                                                                                                                                                                                                                                                                                                                                                                                                                                                                                                                                               |
| Total Absorbed Power          | 35W                                    |                                                                                                                                                                                                                                                                                                                                                                                                                                                                                                                                                                                                                                                                                                                                                                                                                                                                                                                                                                                                                                                                                                                                                                                                                                                                                                                                                                                                                                                                                                                                                                                                                                                                                                                                                                                                                                                                                                                                                                                                                                                                                                                               |
| Driver                        | Included                               |                                                                                                                                                                                                                                                                                                                                                                                                                                                                                                                                                                                                                                                                                                                                                                                                                                                                                                                                                                                                                                                                                                                                                                                                                                                                                                                                                                                                                                                                                                                                                                                                                                                                                                                                                                                                                                                                                                                                                                                                                                                                                                                               |
| Power Factor                  | > 0.9                                  | 120° Gamma Angles 180° 130°                                                                                                                                                                                                                                                                                                                                                                                                                                                                                                                                                                                                                                                                                                                                                                                                                                                                                                                                                                                                                                                                                                                                                                                                                                                                                                                                                                                                                                                                                                                                                                                                                                                                                                                                                                                                                                                                                                                                                                                                                                                                                                   |
| Control System                | DALI/Push/On-Off                       | 107 - 109 - 100 - 100 - 100 - 100 - 100 - 100 - 100 - 100 - 100 - 100 - 100 - 100 - 100 - 100 - 100 - 100 - 100 - 100 - 100 - 100 - 100 - 100 - 100 - 100 - 100 - 100 - 100 - 100 - 100 - 100 - 100 - 100 - 100 - 100 - 100 - 100 - 100 - 100 - 100 - 100 - 100 - 100 - 100 - 100 - 100 - 100 - 100 - 100 - 100 - 100 - 100 - 100 - 100 - 100 - 100 - 100 - 100 - 100 - 100 - 100 - 100 - 100 - 100 - 100 - 100 - 100 - 100 - 100 - 100 - 100 - 100 - 100 - 100 - 100 - 100 - 100 - 100 - 100 - 100 - 100 - 100 - 100 - 100 - 100 - 100 - 100 - 100 - 100 - 100 - 100 - 100 - 100 - 100 - 100 - 100 - 100 - 100 - 100 - 100 - 100 - 100 - 100 - 100 - 100 - 100 - 100 - 100 - 100 - 100 - 100 - 100 - 100 - 100 - 100 - 100 - 100 - 100 - 100 - 100 - 100 - 100 - 100 - 100 - 100 - 100 - 100 - 100 - 100 - 100 - 100 - 100 - 100 - 100 - 100 - 100 - 100 - 100 - 100 - 100 - 100 - 100 - 100 - 100 - 100 - 100 - 100 - 100 - 100 - 100 - 100 - 100 - 100 - 100 - 100 - 100 - 100 - 100 - 100 - 100 - 100 - 100 - 100 - 100 - 100 - 100 - 100 - 100 - 100 - 100 - 100 - 100 - 100 - 100 - 100 - 100 - 100 - 100 - 100 - 100 - 100 - 100 - 100 - 100 - 100 - 100 - 100 - 100 - 100 - 100 - 100 - 100 - 100 - 100 - 100 - 100 - 100 - 100 - 100 - 100 - 100 - 100 - 100 - 100 - 100 - 100 - 100 - 100 - 100 - 100 - 100 - 100 - 100 - 100 - 100 - 100 - 100 - 100 - 100 - 100 - 100 - 100 - 100 - 100 - 100 - 100 - 100 - 100 - 100 - 100 - 100 - 100 - 100 - 100 - 100 - 100 - 100 - 100 - 100 - 100 - 100 - 100 - 100 - 100 - 100 - 100 - 100 - 100 - 100 - 100 - 100 - 100 - 100 - 100 - 100 - 100 - 100 - 100 - 100 - 100 - 100 - 100 - 100 - 100 - 100 - 100 - 100 - 100 - 100 - 100 - 100 - 100 - 100 - 100 - 100 - 100 - 100 - 100 - 100 - 100 - 100 - 100 - 100 - 100 - 100 - 100 - 100 - 100 - 100 - 100 - 100 - 100 - 100 - 100 - 100 - 100 - 100 - 100 - 100 - 100 - 100 - 100 - 100 - 100 - 100 - 100 - 100 - 100 - 100 - 100 - 100 - 100 - 100 - 100 - 100 - 100 - 100 - 100 - 100 - 100 - 100 - 100 - 100 - 100 - 100 - 100 - 100 - 100 - 100 - 100 - 100 - 100 - 100 - 100 - 100 - 100 - 100 - 100 - 100 - 100 - |