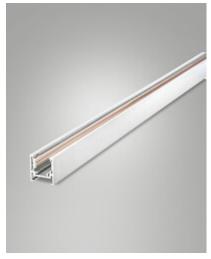

## Ermes track 48V -H27.5

48V electrified aluminium profile system. It can be installed on the ceiling and suspended, both on the ceiling and on the wall. It can be equipped at any point of the track with luminaires for linear and punctual light with a simple mechanical fixing system. The height of the tracks isonly 27,4 mm. The tracks are already supplied with end caps and cover

| Code                 | 6525-05-120                 |
|----------------------|-----------------------------|
| Туре                 | Accessories - Technical     |
| Eancode              | 8019282551874               |
| Customs tariff       | 94059900                    |
| Color                | White                       |
| Material             | Aluminum frame              |
| IP                   | IP20                        |
| IK                   | 06                          |
| Insulation Class     | (II)<br>CL3                 |
| Years of warranty    | 3                           |
| Item Dimensions      | 26x2000x27,4mm - 1,8kg      |
| Packaging Dimensions | 45x2010x45mm - 1.8kg        |
|                      | Electrical specifications 1 |
| Input Voltage        | 48V DC                      |