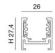

## Ermes track 48V -H27.5

48V electrified aluminium profile system. It can be installed on the ceiling and suspended, both on the ceiling and on the wall. It can be equipped at any point of the track with luminaires for linear and punctual light with a simple mechanical fixing system. The height of the tracks isonly 27,4 mm. The tracks are already supplied with end caps and cover

| Code                 | 6525-05-120                 |
|----------------------|-----------------------------|
| Туре                 | Accessories - Technical     |
| Eancode              | 8019282551874               |
| Customs tariff       | 94059900                    |
| Color                | White                       |
| Material             | Aluminum frame              |
| IP                   | IP20                        |
| IK                   | 06                          |
| Insulation Class     | (II)<br>CL3                 |
| Years of warranty    | 3                           |
| Item Dimensions      | 26x2000x27,4mm - 1,8kg      |
| Packaging Dimensions | 45x2010x45mm - 1.8kg        |
|                      | Electrical specifications 1 |
| Input Voltage        | 48V DC                      |