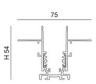

## **Ermes recessed track 48V**

48V electrified aluminium profile system. It can be recessed, both on the ceiling and on the wall. It can be equipped at any point of the track with luminaires for linear and punctual light with a simple mechanical fixing system. The depth of the tracks is only 54 mm. The tracks are already supplied with end caps and cover.

| Code                 | 6525-05-310                 |  |
|----------------------|-----------------------------|--|
| уре                  | Accessories - Technical     |  |
| Eancode              | 8019282551898               |  |
| Customs tariff       | 94059900                    |  |
| Color                | White                       |  |
| Material             | Aluminum frame              |  |
| IP                   | IP20                        |  |
| IK                   | 06                          |  |
| Insulation Class     |                             |  |
| Years of warranty    | 3                           |  |
| Item Dimensions      | 75x1000x54mm - 1.4kg        |  |
| Packaging Dimensions | 85x1010x85mm - 2kg          |  |
|                      | Electrical specifications 1 |  |
| Input Voltage        | 48V DC                      |  |