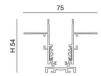

## **Ermes recessed track 48V**

48V electrified aluminium profile system. It can be recessed, both on the ceiling and on the wall. It can be equipped at any point of the track with luminaires for linear and punctual light with a simple mechanical fixing system. The depth of the tracks is only 54 mm. The tracks are already supplied with end caps and cover.

| Code                 | 6525-05-320                 |
|----------------------|-----------------------------|
| Туре                 | Accessories - Technical     |
| Eancode              | 8019282552680               |
| Customs tariff       | 94059900                    |
| Color                | White                       |
| Material             | Aluminum frame              |
| IP                   | IP20                        |
| IK                   | 06                          |
| Insulation Class     | (II)<br>CL3                 |
| Years of warranty    | 3                           |
| Item Dimensions      | 75x2000x54mm - 2.7kg        |
| Packaging Dimensions | 85x2010x85mm - 3.8kg        |
|                      | Electrical specifications 1 |
| Input Voltage        | 48V DC                      |