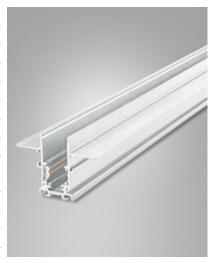

## **Ermes recessed track 48V**

48V electrified aluminium profile system. It can be recessed, both on the ceiling and on the wall. It can be equipped at any point of the track with luminaires for linear and punctual light with a simple mechanical fixing system. The depth of the tracks is only 54 mm. The tracks are already supplied with end caps and cover.

| Code                 | 6525-05-320                 |
|----------------------|-----------------------------|
| Туре                 | Accessories - Technical     |
| Eancode              | 8019282552680               |
| Customs tariff       | 94059900                    |
| Color                | White                       |
| Material             | Aluminum frame              |
| IP                   | IP20                        |
| IK                   | 06                          |
| Insulation Class     | (II)<br>CL3                 |
| Years of warranty    | 3                           |
| Item Dimensions      | 75x2000x54mm - 2.7kg        |
| Packaging Dimensions | 85x2010x85mm - 3.8kg        |
|                      | Electrical specifications 1 |
| Input Voltage        | 48V DC                      |