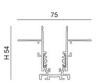

## **Ermes recessed track 48V**

48V electrified aluminium profile system. It can be recessed, both on the ceiling and on the wall. It can be equipped at any point of the track with luminaires for linear and punctual light with a simple mechanical fixing system. The depth of the tracks is only 54 mm. The tracks are already supplied with end caps and cover.

| Code                 | 6525-05-330                 |                  |
|----------------------|-----------------------------|------------------|
| уре                  | Accessories - Technical     |                  |
| Eancode              | 8019282551904               |                  |
| Customs tariff       | 94059900                    |                  |
| Color                | White                       |                  |
| Material             | Aluminum frame              |                  |
| IP                   | IP20                        |                  |
| IK                   | 06                          |                  |
| Insulation Class     |                             |                  |
| Years of warranty    | 3                           | Control Internet |
| Item Dimensions      | 75x3000x54mm - 4.8kg        |                  |
| Packaging Dimensions | 85x3010x85mm - 5.7kg        |                  |
|                      | Electrical specifications 1 |                  |
| Input Voltage        | 48V DC                      |                  |