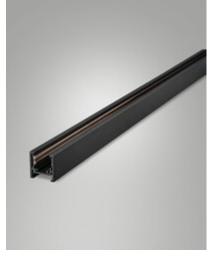

## Ermes track 48V -H27.5

48V electrified aluminium profile system. It can be installed on the ceiling and suspended, both on the ceiling and on the wall. It can be equipped at any point of the track with luminaires for linear and punctual light with a simple mechanical fixing system. The height of the tracks is only 27,4 mm. The tracks are already supplied with end caps and cover

| Code                 | 6525-06-130                 |
|----------------------|-----------------------------|
| Туре                 | Accessories - Technical     |
| Eancode              | 8019282551799               |
| Customs tariff       | 94059900                    |
| Color                | Black                       |
| Material             | Aluminum frame              |
| IP                   | IP20                        |
| IK                   | 06                          |
| Insulation Class     | €II)<br>CL3                 |
| Years of warranty    | 3                           |
| Item Dimensions      | 26x3000x27,4mm - 2,10kg     |
| Packaging Dimensions | 45x3010x45mm - 2.8kg        |
|                      | Electrical specifications 1 |
| Input Voltage        | 48V DC                      |