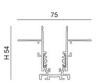

## **Ermes recessed track 48V**

48V electrified aluminium profile system. It can be recessed, both on the ceiling and on the wall. It can be equipped at any point of the track with luminaires for linear and punctual light with a simple mechanical fixing system. The depth of the tracks is only 54 mm. The tracks are already supplied with end caps and cover.

| Code                              | 6525-06-310                                          |      |
|-----------------------------------|------------------------------------------------------|------|
| Type<br>Eancode<br>Customs tariff | Accessories - Technical<br>8019282551805<br>94059900 |      |
|                                   |                                                      |      |
|                                   |                                                      |      |
| Color                             | Black                                                |      |
| Material                          | Aluminum frame                                       |      |
| IP                                | IP20                                                 |      |
| IK                                | 06                                                   |      |
| Insulation Class                  |                                                      |      |
| Years of warranty                 | 3                                                    | 5-61 |
| Item Dimensions                   | 75x1000x54mm - 1.4kg                                 |      |
| Packaging Dimensions              | 85x1010x85mm - 2kg                                   |      |
|                                   | Electrical specifications 1                          |      |
| Input Voltage                     | 48V DC                                               |      |