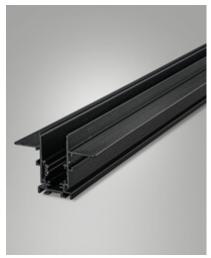

## **Ermes recessed track 48V**

48V electrified aluminium profile system. It can be recessed, both on the ceiling and on the wall. It can be equipped at any point of the track with luminaires for linear and punctual light with a simple mechanical fixing system. The depth of the tracks is only 54 mm. The tracks are already supplied with end caps and cover.

| Code                 | 6525-06-320                 |
|----------------------|-----------------------------|
| Туре                 | Accessories - Technical     |
| Eancode              | 8019282551812               |
| Customs tariff       | 94059900                    |
| Color                | Black                       |
| Material             | Aluminum frame              |
| IP                   | IP20                        |
| IK                   | 06                          |
| Insulation Class     | (II)<br>CL3                 |
| Years of warranty    | 3                           |
| Item Dimensions      | 75x2000x54mm - 2,70kg       |
| Packaging Dimensions | 85x2010x85mm - 3.8kg        |
|                      | Electrical specifications 1 |
| Input Voltage        | 48V DC                      |