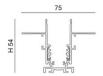

## **Ermes recessed track 48V**

48V electrified aluminium profile system. It can be recessed, both on the ceiling and on the wall. It can be equipped at any point of the track with luminaires for linear and punctual light with a simple mechanical fixing system. The depth of the tracks is only 54 mm. The tracks are already supplied with end caps and cover.

| Code                 | 6525-06-320                 |
|----------------------|-----------------------------|
| Туре                 | Accessories - Technical     |
| Eancode              | 8019282551812               |
| Customs tariff       | 94059900                    |
| Color                | Black                       |
| Material             | Aluminum frame              |
| IP                   | IP20                        |
| IK                   | 06                          |
| Insulation Class     | (II)<br>CL3                 |
| Years of warranty    | 3                           |
| Item Dimensions      | 75x2000x54mm - 2,70kg       |
| Packaging Dimensions | 85x2010x85mm - 3.8kg        |
|                      | Electrical specifications 1 |
| Input Voltage        | 48V DC                      |