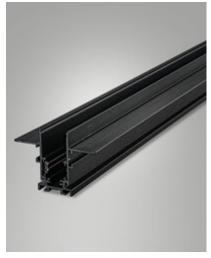

## **Ermes recessed track 48V**

48V electrified aluminium profile system. It can be recessed, both on the ceiling and on the wall. It can be equipped at any point of the track with luminaires for linear and punctual light with a simple mechanical fixing system. The depth of the tracks is only 54 mm. The tracks are already supplied with end caps and cover.

| Code                 | 6525-06-330                 |
|----------------------|-----------------------------|
| Туре                 | Accessories - Technical     |
| Eancode              | 8019282551829               |
| Customs tariff       | 94059900                    |
| Color                | Black                       |
| Material             | Aluminum frame              |
| IP                   | IP20                        |
| IK                   | 06                          |
| Insulation Class     | CL3                         |
| Years of warranty    | 3                           |
| Item Dimensions      | 75x3000x54mm - 4.8kg        |
| Packaging Dimensions | 85x3010x85mm - 5.7kg        |
|                      | Electrical specifications 1 |
| Input Voltage        | 48V DC                      |