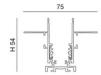

## **Ermes recessed track 48V**

48V electrified aluminium profile system. It can be recessed, both on the ceiling and on the wall. It can be equipped at any point of the track with luminaires for linear and punctual light with a simple mechanical fixing system. The depth of the tracks is only 54 mm. The tracks are already supplied with end caps and cover.

| Code                 | 6525-06-330                 |
|----------------------|-----------------------------|
| Туре                 | Accessories - Technical     |
| Eancode              | 8019282551829               |
| Customs tariff       | 94059900                    |
| Color                | Black                       |
| Material             | Aluminum frame              |
| IP                   | IP20                        |
| IK                   | 06                          |
| Insulation Class     | CL3                         |
| Years of warranty    | 3                           |
| Item Dimensions      | 75x3000x54mm - 4.8kg        |
| Packaging Dimensions | 85x3010x85mm - 5.7kg        |
|                      | Electrical specifications 1 |
| Input Voltage        | 48V DC                      |