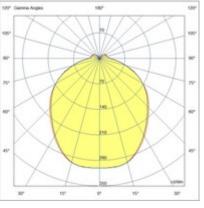

| Code                          | 6525-55-011                   |
|-------------------------------|-------------------------------|
| Туре                          | Suspension lamp               |
| Designer                      | S.T. Fabas Luce               |
| Eancode                       | 8019282555469                 |
| Customs tariff                | 94059900                      |
| Color                         | White                         |
| Material                      | Aluminum frame                |
| IP                            | IP20                          |
| IK                            | 04                            |
| Insulation Class              | CL3                           |
| Operating ambient temperature | -20°C + 35°C                  |
| Years of warranty             | 3                             |
| Item Dimensions               | 185xMax 1380mm Ø50mm - 0.18kg |
| Packaging Dimensions          | 200x140x85mm - 0.23kg         |
|                               | Light Source 1                |
| Light source                  | LED Built-in                  |
| LED Characteristics           | SMD                           |
| Light Source Lumen            | 750 lm                        |
| Item Lumen                    | 479 lm                        |
| Color Temperature             | CCT (2700K 3000K 4000K)       |
| Optics                        | Diffused beam                 |
| Minimum CRI                   | >80                           |
| Energy Efficiency Class       | E                             |
|                               | Electrical specifications 1   |
| Input Voltage                 | 48V DC                        |
| Total Absorbed Power          | 8W                            |
| Control System                | On/Off                        |
|                               |                               |