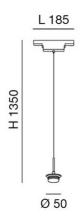

| Code                          | 6525-55-011                   |
|-------------------------------|-------------------------------|
| Туре                          | Suspension lamp               |
| Designer                      | S.T. Fabas Luce               |
| Eancode                       | 8019282555469                 |
| Customs tariff                | 94059900                      |
| Color                         | White                         |
| Material                      | Aluminum frame                |
| IP                            | IP20                          |
| IK                            | 04                            |
| Insulation Class              | CL3                           |
| Operating ambient temperature | -20°C + 35°C                  |
| Years of warranty             | 3                             |
| Item Dimensions               | 185xMax 1380mm Ø50mm - 0.18kg |
| Packaging Dimensions          | 200x140x85mm - 0.23kg         |
|                               | Light Source 1                |
| Light source                  | LED Built-in                  |
| LED Characteristics           | SMD                           |
| Light Source Lumen            | 750 lm                        |
| Item Lumen                    | 479 lm                        |
| Color Temperature             | CCT (2700K 3000K 4000K)       |
| Optics                        | Diffused beam                 |
| Minimum CRI                   | >80                           |
| Energy Efficiency Class       | E                             |
|                               | Electrical specifications 1   |
| Input Voltage                 | 48V DC                        |
| Total Absorbed Power          | 8W                            |
| Control System                | On/Off                        |
|                               |                               |