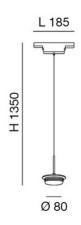

| Code                          | 6525-55-012                             | ı |
|-------------------------------|-----------------------------------------|---|
| Туре                          | Suspension lamp                         | ı |
| Designer                      | S.T. Fabas Luce                         | ı |
| Eancode                       | 8019282555452                           | ı |
| Customs tariff                | 94059900                                | ı |
| Color                         | White                                   | ı |
| Material                      | Aluminum frame                          | ı |
| IP                            | IP20                                    | ı |
| IK                            | 04                                      | ı |
| Insulation Class              | CL3                                     |   |
| Operating ambient temperature | -20°C + 40°C                            |   |
| Years of warranty             | 3                                       |   |
| Item Dimensions               | 185xMax 1380mm Ø80mm - 0.18kg           |   |
| Packaging Dimensions          | 200x140x115mm - 0.36kg                  |   |
|                               | Light Source 1                          |   |
| Light source                  | LED Built-in                            |   |
| LED Characteristics           | SMD                                     |   |
| Light Source Lumen            | 1510 lm                                 |   |
| Item Lumen                    | 1037 lm                                 |   |
| Color Temperature             | CCT (2700K 3000K 4000K)                 |   |
| Optics                        | Diffused beam                           |   |
| Minimum CRI                   | >80                                     |   |
| Energy Efficiency Class       | A E S S S S S S S S S S S S S S S S S S |   |
|                               | Electrical specifications 1             |   |
| Input Voltage                 | 48V DC                                  | 1 |
| Total Absorbed Power          | 14W                                     |   |
| Control System                | On/Off                                  | , |
|                               |                                         |   |