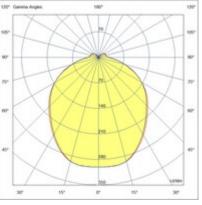

| Code                          | 6525-55-012                             | ı |
|-------------------------------|-----------------------------------------|---|
| Туре                          | Suspension lamp                         | ı |
| Designer                      | S.T. Fabas Luce                         | ı |
| Eancode                       | 8019282555452                           | ı |
| Customs tariff                | 94059900                                | ı |
| Color                         | White                                   | ı |
| Material                      | Aluminum frame                          | ı |
| IP                            | IP20                                    | ı |
| IK                            | 04                                      | ı |
| Insulation Class              | CL3                                     |   |
| Operating ambient temperature | -20°C + 40°C                            |   |
| Years of warranty             | 3                                       |   |
| Item Dimensions               | 185xMax 1380mm Ø80mm - 0.18kg           |   |
| Packaging Dimensions          | 200x140x115mm - 0.36kg                  |   |
|                               | Light Source 1                          |   |
| Light source                  | LED Built-in                            |   |
| LED Characteristics           | SMD                                     |   |
| Light Source Lumen            | 1510 lm                                 |   |
| Item Lumen                    | 1037 lm                                 |   |
| Color Temperature             | CCT (2700K 3000K 4000K)                 |   |
| Optics                        | Diffused beam                           |   |
| Minimum CRI                   | >80                                     |   |
| Energy Efficiency Class       | A E S S S S S S S S S S S S S S S S S S |   |
|                               | Electrical specifications 1             |   |
| Input Voltage                 | 48V DC                                  | 1 |
| Total Absorbed Power          | 14W                                     |   |
| Control System                | On/Off                                  | , |
|                               |                                         |   |