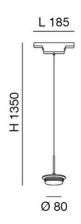

| Code                          | 6525-55-017                   |
|-------------------------------|-------------------------------|
| Туре                          | Suspension lamp               |
| Designer                      | S.T. Fabas Luce               |
| Eancode                       | 8019282557456                 |
| Customs tariff                | 94059900                      |
| Color                         | White                         |
| Material                      | Aluminum frame                |
| IP                            | IP20                          |
| IK                            | 04                            |
| Insulation Class              | (II)<br>CL3                   |
| Operating ambient temperature | -20°C + 40°C                  |
| Years of warranty             | 3                             |
| Item Dimensions               | 185xMax 1380mm Ø80mm - 0.18kg |
| Packaging Dimensions          | 200x140x115mm - 0.36kg        |
|                               | Light Source 1                |
| Light source                  | LED Built-in                  |
| LED Characteristics           | SMD                           |
| Light Source Lumen            | 1510 lm                       |
| Item Lumen                    | 1037 lm                       |
| Color Temperature             | CCT (2700K 3000K 4000K)       |
| Optics                        | Diffused beam                 |
| Minimum CRI                   | >80                           |
| Energy Efficiency Class       | Î E                           |
|                               | Electrical specifications 1   |
| Input Voltage                 | 48V DC                        |
| Total Absorbed Power          | 14W                           |
| Control System                | Push dimmer                   |
|                               |                               |