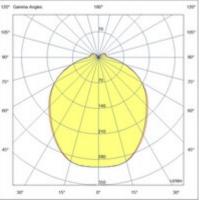

| Code                          | 6525-55-017                   |
|-------------------------------|-------------------------------|
| Туре                          | Suspension lamp               |
| Designer                      | S.T. Fabas Luce               |
| Eancode                       | 8019282557456                 |
| Customs tariff                | 94059900                      |
| Color                         | White                         |
| Material                      | Aluminum frame                |
| IP                            | IP20                          |
| IK                            | 04                            |
| Insulation Class              | (II)<br>CL3                   |
| Operating ambient temperature | -20°C + 40°C                  |
| Years of warranty             | 3                             |
| Item Dimensions               | 185xMax 1380mm Ø80mm - 0.18kg |
| Packaging Dimensions          | 200x140x115mm - 0.36kg        |
|                               | Light Source 1                |
| Light source                  | LED Built-in                  |
| LED Characteristics           | SMD                           |
| Light Source Lumen            | 1510 lm                       |
| Item Lumen                    | 1037 lm                       |
| Color Temperature             | CCT (2700K 3000K 4000K)       |
| Optics                        | Diffused beam                 |
| Minimum CRI                   | >80                           |
| Energy Efficiency Class       | Î E                           |
|                               | Electrical specifications 1   |
| Input Voltage                 | 48V DC                        |
| Total Absorbed Power          | 14W                           |
| Control System                | Push dimmer                   |
|                               |                               |