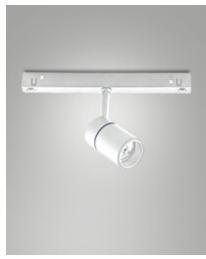

Fabas Luce S.p.a. Via Luigi Talamoni 75, 20861 BRUGHERIO MB - ITALY Tel. +39 039 890691 Fax. +39 039 2142208 info@fabasluce.it - www.fabasluce.it

**Ermes spotlight 6W**Thanks to its compact design, the 6W ERMES spotlight for 48V profile system is a lighting device designed to be mounted on 48V tracks. This type of spotlight is ideal for highlighting particular areas or objects in an environment. Available with three types of optics, two color temperatures, in either white or black finishing, On-Off and DALI.