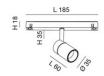

| Code                          | 6525-72-253                 |
|-------------------------------|-----------------------------|
| Туре                          | Track spotlight             |
| Eancode                       | 8019282552789               |
| Customs tariff                | 94051190                    |
| Color                         | White                       |
| Material                      | Aluminum frame              |
| IP                            | IP20                        |
| IK                            | 04                          |
| Insulation Class              | CL3                         |
| Operating ambient temperature | -20+35°C                    |
| Years of warranty             | 3                           |
| Item Dimensions               | 185x35mm Ø35mm - 0.1kg      |
| Packaging Dimensions          | 210x115x50mm - 0.2kg        |
|                               | Light Source 1              |
| Light source                  | LED Built-in                |
| LED Characteristics           | COB                         |
| Light Source Lumen            | 530 lm                      |
| Item Lumen                    | 455 lm                      |
| Color Temperature             | Warm white 3000K            |
| Optics                        |                             |
| Minimum CRI                   | >90                         |
| Luminous Flux Maintenance     | 50.000h L80 B10             |
| Energy Efficiency Class       | Î E                         |
|                               | Electrical specifications 1 |
| Input Voltage                 | 48V DC                      |
| Total Absorbed Power          | 6W                          |
| Driver                        | Included                    |
| Control System                | On/Off                      |