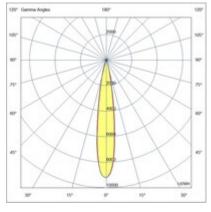

| Code                          | 6525-72-253                 |
|-------------------------------|-----------------------------|
| Туре                          | Track spotlight             |
| Eancode                       | 8019282552789               |
| Customs tariff                | 94051190                    |
| Color                         | White                       |
| Material                      | Aluminum frame              |
| IP                            | IP20                        |
| IK                            | 04                          |
| Insulation Class              | CL3                         |
| Operating ambient temperature | -20+35°C                    |
| Years of warranty             | 3                           |
| Item Dimensions               | 185x35mm Ø35mm - 0.1kg      |
| Packaging Dimensions          | 210x115x50mm - 0.2kg        |
|                               | Light Source 1              |
| Light source                  | LED Built-in                |
| LED Characteristics           | COB                         |
| Light Source Lumen            | 530 lm                      |
| Item Lumen                    | 455 lm                      |
| Color Temperature             | Warm white 3000K            |
| Optics                        |                             |
| Minimum CRI                   | >90                         |
| Luminous Flux Maintenance     | 50.000h L80 B10             |
| Energy Efficiency Class       | Î E                         |
|                               | Electrical specifications 1 |
| Input Voltage                 | 48V DC                      |
| Total Absorbed Power          | 6W                          |
| Driver                        | Included                    |
| Control System                | On/Off                      |