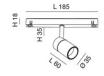

| Code                          | 6525-72-263                 |
|-------------------------------|-----------------------------|
| Туре                          | Track spotlight             |
| Eancode                       | 8019282552840               |
| Customs tariff                | 94051190                    |
| Color                         | Black                       |
| Material                      | Aluminum frame              |
| IP                            | IP20                        |
| IK                            | 04                          |
| Insulation Class              | CL3                         |
| Operating ambient temperature | -20+35°C                    |
| Years of warranty             | 3                           |
| Item Dimensions               | 185x35mm Ø35mm - 0.1kg      |
| Packaging Dimensions          | 210x115x50mm - 0.2kg        |
|                               | Light Source 1              |
| Light source                  | LED Built-in                |
| LED Characteristics           | СОВ                         |
| Light Source Lumen            | 530 lm                      |
| Item Lumen                    | 455 lm                      |
| Color Temperature             | Warm white 3000K            |
| Optics                        | 16°                         |
| Minimum CRI                   | >90                         |
| Luminous Flux Maintenance     | 50.000h L80 B10             |
| Energy Efficiency Class       | E                           |
|                               | Electrical specifications 1 |
| Input Voltage                 | 48V DC                      |
| Total Absorbed Power          | 6W                          |
| Driver                        | Included                    |
| Control System                | On/Off                      |
|                               |                             |