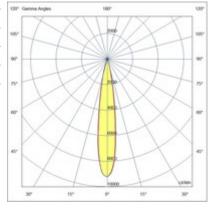

| Code                          | 6525-72-263                 |
|-------------------------------|-----------------------------|
| Туре                          | Track spotlight             |
| Eancode                       | 8019282552840               |
| Customs tariff                | 94051190                    |
| Color                         | Black                       |
| Material                      | Aluminum frame              |
| IP                            | IP20                        |
| IK                            | 04                          |
| Insulation Class              | CL3                         |
| Operating ambient temperature | -20+35°C                    |
| Years of warranty             | 3                           |
| Item Dimensions               | 185x35mm Ø35mm - 0.1kg      |
| Packaging Dimensions          | 210x115x50mm - 0.2kg        |
|                               | Light Source 1              |
| Light source                  | LED Built-in                |
| LED Characteristics           | СОВ                         |
| Light Source Lumen            | 530 lm                      |
| Item Lumen                    | 455 lm                      |
| Color Temperature             | Warm white 3000K            |
| Optics                        | 16°                         |
| Minimum CRI                   | >90                         |
| Luminous Flux Maintenance     | 50.000h L80 B10             |
| Energy Efficiency Class       | E                           |
|                               | Electrical specifications 1 |
| Input Voltage                 | 48V DC                      |
| Total Absorbed Power          | 6W                          |
| Driver                        | Included                    |
| Control System                | On/Off                      |
|                               |                             |