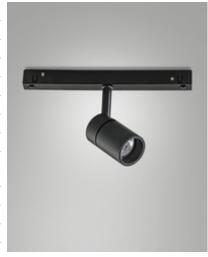

Fabas Luce S.p.a. Via Luigi Talamoni 75, 20861 BRUGHERIO MB - ITALY Tel. +39 039 890691 Fax. +39 039 2142208 info@fabasluce.it - www.fabasluce.it

**Ermes spotlight 6W**Thanks to its compact design, the 6W ERMES spotlight for 48V profile system is a lighting device designed to be mounted on 48V tracks. This type of spotlight is ideal for highlighting particular areas or objects in an environment. Available with three types of optics, two color temperatures, in either white or black finishing, On-Off and DALI.

| Code                          | 6525-72-266                 |
|-------------------------------|-----------------------------|
| Туре                          | Track spotlight             |
| Eancode                       | 8019282552857               |
| Customs tariff                | 94051190                    |
| Color                         | Black                       |
| Material                      | Aluminum frame              |
| IP                            | IP20                        |
| IK                            | 04                          |
| Insulation Class              | CL3                         |
| Operating ambient temperature | -20+35°C                    |
| Years of warranty             | 3                           |
| Item Dimensions               | 185x35mm Ø35mm - 0.1kg      |
| Packaging Dimensions          | 210x115x50mm - 0.2kg        |
|                               | Light Source 1              |
| Light source                  | LED Built-in                |
| LED Characteristics           | COB                         |
| Light Source Lumen            | 530 lm                      |
| Item Lumen                    | 455 lm                      |
| Color Temperature             | Warm white 3000K            |
| Optics                        |                             |
| Minimum CRI                   | >90                         |
| Luminous Flux Maintenance     | 50.000h L80 B10             |
| Energy Efficiency Class       | E                           |
|                               | Electrical specifications 1 |
| Input Voltage                 | 48V DC                      |
| Total Absorbed Power          | 6W                          |
| Driver                        | Included                    |
| Control System                | DALI                        |
|                               |                             |