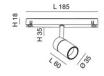

| Code                          | 6525-72-266                 |
|-------------------------------|-----------------------------|
| Туре                          | Track spotlight             |
| Eancode                       | 8019282552857               |
| Customs tariff                | 94051190                    |
| Color                         | Black                       |
| Material                      | Aluminum frame              |
| IP                            | IP20                        |
| IK                            | 04                          |
| Insulation Class              | CL3                         |
| Operating ambient temperature | -20+35°C                    |
| Years of warranty             | 3                           |
| Item Dimensions               | 185x35mm Ø35mm - 0.1kg      |
| Packaging Dimensions          | 210x115x50mm - 0.2kg        |
|                               | Light Source 1              |
| Light source                  | LED Built-in                |
| LED Characteristics           | COB                         |
| Light Source Lumen            | 530 lm                      |
| Item Lumen                    | 455 lm                      |
| Color Temperature             | Warm white 3000K            |
| Optics                        |                             |
| Minimum CRI                   | >90                         |
| Luminous Flux Maintenance     | 50.000h L80 B10             |
| Energy Efficiency Class       | E                           |
|                               | Electrical specifications 1 |
| Input Voltage                 | 48V DC                      |
| Total Absorbed Power          | 6W                          |
| Driver                        | Included                    |
| Control System                | DALI                        |
|                               |                             |