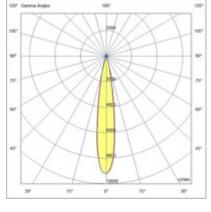

| Code                          | 6525-72-266                 |
|-------------------------------|-----------------------------|
| Туре                          | Track spotlight             |
| Eancode                       | 8019282552857               |
| Customs tariff                | 94051190                    |
| Color                         | Black                       |
| Material                      | Aluminum frame              |
| IP                            | IP20                        |
| IK                            | 04                          |
| Insulation Class              | CL3                         |
| Operating ambient temperature | -20+35°C                    |
| Years of warranty             | 3                           |
| Item Dimensions               | 185x35mm Ø35mm - 0.1kg      |
| Packaging Dimensions          | 210x115x50mm - 0.2kg        |
|                               | Light Source 1              |
| Light source                  | LED Built-in                |
| LED Characteristics           | COB                         |
| Light Source Lumen            | 530 lm                      |
| Item Lumen                    | 455 lm                      |
| Color Temperature             | Warm white 3000K            |
| Optics                        |                             |
| Minimum CRI                   | >90                         |
| Luminous Flux Maintenance     | 50.000h L80 B10             |
| Energy Efficiency Class       | E                           |
|                               | Electrical specifications 1 |
| Input Voltage                 | 48V DC                      |
| Total Absorbed Power          | 6W                          |
| Driver                        | Included                    |
| Control System                | DALI                        |
|                               |                             |