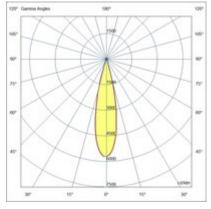

| Code                          | 6525-72-353                 |
|-------------------------------|-----------------------------|
| Туре                          | Track spotlight             |
| Eancode                       | 8019282551034               |
| Customs tariff                | 94051190                    |
| Color                         | White                       |
| Material                      | Aluminum frame              |
| IP                            | IP20                        |
| IK                            | 04                          |
| Insulation Class              | CL3                         |
| Operating ambient temperature | -20+35°C                    |
| Years of warranty             | 3                           |
| Item Dimensions               | 185x35mm Ø35mm - 0.1kg      |
| Packaging Dimensions          | 210x115x50mm - 0.2kg        |
|                               | Light Source 1              |
| Light source                  | LED Built-in                |
| LED Characteristics           | СОВ                         |
| Light Source Lumen            | 530 lm                      |
| Item Lumen                    | 471 lm                      |
| Color Temperature             | Warm white 3000K            |
| Optics                        |                             |
| Minimum CRI                   | >90                         |
| Luminous Flux Maintenance     | 50.000h L80 B10             |
| Energy Efficiency Class       | Î E                         |
|                               | Electrical specifications 1 |
| Input Voltage                 | 48V DC                      |
| Total Absorbed Power          | 6W                          |
| Driver                        | Included                    |
| Control System                | On/Off                      |