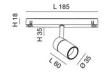

| Code                          | 6525-72-353                 |
|-------------------------------|-----------------------------|
| Туре                          | Track spotlight             |
| Eancode                       | 8019282551034               |
| Customs tariff                | 94051190                    |
| Color                         | White                       |
| Material                      | Aluminum frame              |
| IP                            | IP20                        |
| IK                            | 04                          |
| Insulation Class              | CL3                         |
| Operating ambient temperature | -20+35°C                    |
| Years of warranty             | 3                           |
| Item Dimensions               | 185x35mm Ø35mm - 0.1kg      |
| Packaging Dimensions          | 210x115x50mm - 0.2kg        |
|                               | Light Source 1              |
| Light source                  | LED Built-in                |
| LED Characteristics           | СОВ                         |
| Light Source Lumen            | 530 lm                      |
| Item Lumen                    | 471 lm                      |
| Color Temperature             | Warm white 3000K            |
| Optics                        |                             |
| Minimum CRI                   | >90                         |
| Luminous Flux Maintenance     | 50.000h L80 B10             |
| Energy Efficiency Class       | Î E                         |
|                               | Electrical specifications 1 |
| Input Voltage                 | 48V DC                      |
| Total Absorbed Power          | 6W                          |
| Driver                        | Included                    |
| Control System                | On/Off                      |