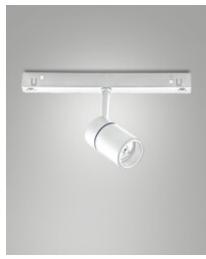

Fabas Luce S.p.a. Via Luigi Talamoni 75, 20861 BRUGHERIO MB - ITALY Tel. +39 039 890691 Fax. +39 039 2142208 info@fabasluce.it - www.fabasluce.it

**Ermes spotlight 6W**Thanks to its compact design, the 6W ERMES spotlight for 48V profile system is a lighting device designed to be mounted on 48V tracks. This type of spotlight is ideal for highlighting particular areas or objects in an environment. Available with three types of optics, two color temperatures, in either white or black finishing, On-Off and DALI.

| Code                          | 6525-72-353                 |
|-------------------------------|-----------------------------|
| Туре                          | Track spotlight             |
| Eancode                       | 8019282551034               |
| Customs tariff                | 94051190                    |
| Color                         | White                       |
| Material                      | Aluminum frame              |
| IP                            | IP20                        |
| IK                            | 04                          |
| Insulation Class              | CL3                         |
| Operating ambient temperature | -20+35°C                    |
| Years of warranty             | 3                           |
| Item Dimensions               | 185x35mm Ø35mm - 0.1kg      |
| Packaging Dimensions          | 210x115x50mm - 0.2kg        |
|                               | Light Source 1              |
| Light source                  | LED Built-in                |
| LED Characteristics           | СОВ                         |
| Light Source Lumen            | 530 lm                      |
| Item Lumen                    | 471 lm                      |
| Color Temperature             | Warm white 3000K            |
| Optics                        |                             |
| Minimum CRI                   | >90                         |
| Luminous Flux Maintenance     | 50.000h L80 B10             |
| Energy Efficiency Class       | Î E                         |
|                               | Electrical specifications 1 |
| Input Voltage                 | 48V DC                      |
| Total Absorbed Power          | 6W                          |
| Driver                        | Included                    |
| Control System                | On/Off                      |