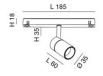

| Code                          | 6525-72-356                 |
|-------------------------------|-----------------------------|
| Туре                          | Track spotlight             |
| Eancode                       | 8019282551072               |
| Customs tariff                | 94051190                    |
| Color                         | White                       |
| Material                      | Aluminum frame              |
| IP                            | IP20                        |
| IK                            | 04                          |
| Insulation Class              | CL3                         |
| Operating ambient temperature | -20+35°C                    |
| Years of warranty             | 3                           |
| Item Dimensions               | 185x35mm Ø35mm - 0.1kg      |
| Packaging Dimensions          | 210x115x50mm - 0.2kg        |
|                               | Light Source 1              |
| Light source                  | LED Built-in                |
| LED Characteristics           | СОВ                         |
| Light Source Lumen            | 530 lm                      |
| Item Lumen                    | 471 lm                      |
| Color Temperature             | Warm white 3000K            |
| Optics                        |                             |
| Minimum CRI                   | >90                         |
| Luminous Flux Maintenance     | 50.000h L80 B10             |
| Energy Efficiency Class       | Î E                         |
|                               | Electrical specifications 1 |
| Input Voltage                 | 48V DC                      |
| Total Absorbed Power          | 6W                          |
| Driver                        | Included                    |
| Control System                | DALI                        |