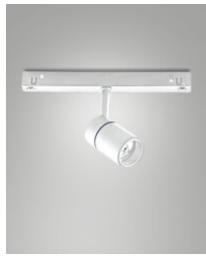

Fabas Luce S.p.a. Via Luigi Talamoni 75, 20861 BRUGHERIO MB - ITALY Tel. +39 039 890691 Fax. +39 039 2142208 info@fabasluce.it - www.fabasluce.it

**Ermes spotlight 6W**Thanks to its compact design, the 6W ERMES spotlight for 48V profile system is a lighting device designed to be mounted on 48V tracks. This type of spotlight is ideal for highlighting particular areas or objects in an environment. Available with three types of optics, two color temperatures, in either white or black finishing, On-Off and DALI.