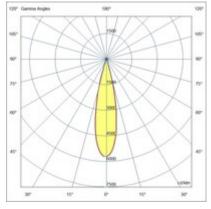

| Code                          | 6525-72-356                 |
|-------------------------------|-----------------------------|
| Туре                          | Track spotlight             |
| Eancode                       | 8019282551072               |
| Customs tariff                | 94051190                    |
| Color                         | White                       |
| Material                      | Aluminum frame              |
| IP                            | IP20                        |
| IK                            | 04                          |
| Insulation Class              | CL3                         |
| Operating ambient temperature | -20+35°C                    |
| Years of warranty             | 3                           |
| Item Dimensions               | 185x35mm Ø35mm - 0.1kg      |
| Packaging Dimensions          | 210x115x50mm - 0.2kg        |
|                               | Light Source 1              |
| Light source                  | LED Built-in                |
| LED Characteristics           | СОВ                         |
| Light Source Lumen            | 530 lm                      |
| Item Lumen                    | 471 lm                      |
| Color Temperature             | Warm white 3000K            |
| Optics                        |                             |
| Minimum CRI                   | >90                         |
| Luminous Flux Maintenance     | 50.000h L80 B10             |
| Energy Efficiency Class       | Î E                         |
|                               | Electrical specifications 1 |
| Input Voltage                 | 48V DC                      |
| Total Absorbed Power          | 6W                          |
| Driver                        | Included                    |
| Control System                | DALI                        |