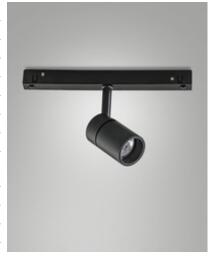

Fabas Luce S.p.a. Via Luigi Talamoni 75, 20861 BRUGHERIO MB - ITALY Tel. +39 039 890691 Fax. +39 039 2142208 info@fabasluce.it - www.fabasluce.it

**Ermes spotlight 6W**Thanks to its compact design, the 6W ERMES spotlight for 48V profile system is a lighting device designed to be mounted on 48V tracks. This type of spotlight is ideal for highlighting particular areas or objects in an environment. Available with three types of optics, two color temperatures, in either white or black finishing, On-Off and DALI.