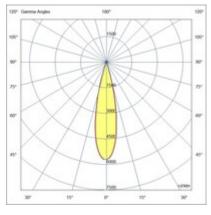

| Code                          | 6525-72-363                 |
|-------------------------------|-----------------------------|
| Туре                          | Track spotlight             |
| Eancode                       | 8019282551003               |
| Customs tariff                | 94051190                    |
| Color                         | Black                       |
| Material                      | Aluminum frame              |
| IP                            | IP20                        |
| IK                            | 04                          |
| Insulation Class              | CL3                         |
| Operating ambient temperature | -20+35°C                    |
| Years of warranty             | 3                           |
| Item Dimensions               | 185x35mm Ø35mm - 0.1kg      |
| Packaging Dimensions          | 210x115x50mm - 0.2kg        |
|                               | Light Source 1              |
| Light source                  | LED Built-in                |
| LED Characteristics           | COB                         |
| Light Source Lumen            | 530 lm                      |
| Item Lumen                    | 471 lm                      |
| Color Temperature             | Warm white 3000K            |
| Optics                        | 24°                         |
| Minimum CRI                   | >90                         |
| Energy Efficiency Class       | E                           |
|                               | Electrical specifications 1 |
| Input Voltage                 | 48V DC                      |
| Total Absorbed Power          | 6W                          |
| Driver                        | Included                    |
| Control System                | On/Off                      |