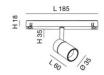

| Code                          | 6525-72-363                 |
|-------------------------------|-----------------------------|
| Туре                          | Track spotlight             |
| Eancode                       | 8019282551003               |
| Customs tariff                | 94051190                    |
| Color                         | Black                       |
| Material                      | Aluminum frame              |
| IP                            | IP20                        |
| IK                            | 04                          |
| Insulation Class              | CL3                         |
| Operating ambient temperature | -20+35°C                    |
| Years of warranty             | 3                           |
| Item Dimensions               | 185x35mm Ø35mm - 0.1kg      |
| Packaging Dimensions          | 210x115x50mm - 0.2kg        |
|                               | Light Source 1              |
| Light source                  | LED Built-in                |
| LED Characteristics           | COB                         |
| Light Source Lumen            | 530 lm                      |
| Item Lumen                    | 471 lm                      |
| Color Temperature             | Warm white 3000K            |
| Optics                        | 24°                         |
| Minimum CRI                   | >90                         |
| Energy Efficiency Class       | E                           |
|                               | Electrical specifications 1 |
| Input Voltage                 | 48V DC                      |
| Total Absorbed Power          | 6W                          |
| Driver                        | Included                    |
| Control System                | On/Off                      |