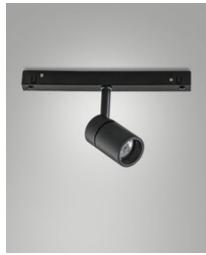

Fabas Luce S.p.a. Via Luigi Talamoni 75, 20861 BRUGHERIO MB - ITALY Tel. +39 039 890691 Fax. +39 039 2142208 info@fabasluce.it - www.fabasluce.it

**Ermes spotlight 6W**Thanks to its compact design, the 6W ERMES spotlight for 48V profile system is a lighting device designed to be mounted on 48V tracks. This type of spotlight is ideal for highlighting particular areas or objects in an environment. Available with three types of optics, two color temperatures, in either white or black finishing, On-Off and DALI.

| Code                          | 6525-72-366                 |
|-------------------------------|-----------------------------|
| Туре                          | Track spotlight             |
| Eancode                       | 8019282551089               |
| Customs tariff                | 94051190                    |
| Color                         | Black                       |
| Material                      | Aluminum frame              |
| IP                            | IP20                        |
| IK                            | 04                          |
| Insulation Class              | CL3                         |
| Operating ambient temperature | -20+35°C                    |
| Years of warranty             | 3                           |
| Item Dimensions               | 185x35mm Ø35mm - 0.1kg      |
| Packaging Dimensions          | 210x115x50mm - 0.2kg        |
|                               | Light Source 1              |
| Light source                  | LED Built-in                |
| LED Characteristics           | СОВ                         |
| Light Source Lumen            | 530 lm                      |
| Item Lumen                    | 471 lm                      |
| Color Temperature             | Warm white 3000K            |
| Optics                        | 24°                         |
| Minimum CRI                   | >90                         |
| Luminous Flux Maintenance     | 50.000h L80 B10             |
| Energy Efficiency Class       | E                           |
|                               | Electrical specifications 1 |
| Input Voltage                 | 48V DC                      |
| Total Absorbed Power          | 6W                          |
| Driver                        | Included                    |
| Control System                | DALI                        |
|                               |                             |