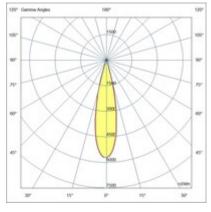

| Code                          | 6525-72-366                 |
|-------------------------------|-----------------------------|
| Туре                          | Track spotlight             |
| Eancode                       | 8019282551089               |
| Customs tariff                | 94051190                    |
| Color                         | Black                       |
| Material                      | Aluminum frame              |
| IP                            | IP20                        |
| IK                            | 04                          |
| Insulation Class              | CL3                         |
| Operating ambient temperature | -20+35°C                    |
| Years of warranty             | 3                           |
| Item Dimensions               | 185x35mm Ø35mm - 0.1kg      |
| Packaging Dimensions          | 210x115x50mm - 0.2kg        |
|                               | Light Source 1              |
| Light source                  | LED Built-in                |
| LED Characteristics           | СОВ                         |
| Light Source Lumen            | 530 lm                      |
| Item Lumen                    | 471 lm                      |
| Color Temperature             | Warm white 3000K            |
| Optics                        | 24°                         |
| Minimum CRI                   | >90                         |
| Luminous Flux Maintenance     | 50.000h L80 B10             |
| Energy Efficiency Class       | E                           |
|                               | Electrical specifications 1 |
| Input Voltage                 | 48V DC                      |
| Total Absorbed Power          | 6W                          |
| Driver                        | Included                    |
| Control System                | DALI                        |
|                               |                             |