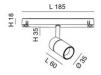

| Code                          | 6525-72-366                 |
|-------------------------------|-----------------------------|
| Туре                          | Track spotlight             |
| Eancode                       | 8019282551089               |
| Customs tariff                | 94051190                    |
| Color                         | Black                       |
| Material                      | Aluminum frame              |
| IP                            | IP20                        |
| IK                            | 04                          |
| Insulation Class              | CL3                         |
| Operating ambient temperature | -20+35°C                    |
| Years of warranty             | 3                           |
| Item Dimensions               | 185x35mm Ø35mm - 0.1kg      |
| Packaging Dimensions          | 210x115x50mm - 0.2kg        |
|                               | Light Source 1              |
| Light source                  | LED Built-in                |
| LED Characteristics           | СОВ                         |
| Light Source Lumen            | 530 lm                      |
| Item Lumen                    | 471 lm                      |
| Color Temperature             | Warm white 3000K            |
| Optics                        | 24°                         |
| Minimum CRI                   | >90                         |
| Luminous Flux Maintenance     | 50.000h L80 B10             |
| Energy Efficiency Class       | E                           |
|                               | Electrical specifications 1 |
| Input Voltage                 | 48V DC                      |
| Total Absorbed Power          | 6W                          |
| Driver                        | Included                    |
| Control System                | DALI                        |
|                               |                             |