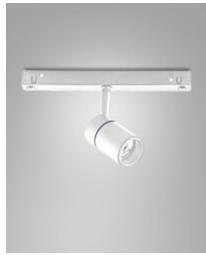

Fabas Luce S.p.a. Via Luigi Talamoni 75, 20861 BRUGHERIO MB - ITALY Tel. +39 039 890691 Fax. +39 039 2142208 info@fabasluce.it - www.fabasluce.it

**Ermes spotlight 6W**Thanks to its compact design, the 6W ERMES spotlight for 48V profile system is a lighting device designed to be mounted on 48V tracks. This type of spotlight is ideal for highlighting particular areas or objects in an environment. Available with three types of optics, two color temperatures, in either white or black finishing, On-Off and DALI.

| Code                          | 6525-72-453                 |
|-------------------------------|-----------------------------|
| Туре                          | Track spotlight             |
| Eancode                       | 8019282552901               |
| Customs tariff                | 94051190                    |
| Color                         | White                       |
| Material                      | Aluminum frame              |
| IP                            | IP20                        |
| IK                            | 04                          |
| Insulation Class              | (II)<br>CL3                 |
| Operating ambient temperature | -20+35°C                    |
| Years of warranty             | 3                           |
| Item Dimensions               | 185x35mm Ø35mm - 0.1kg      |
| Packaging Dimensions          | 210x115x50mm - 0.2kg        |
|                               | Light Source 1              |
| Light source                  | LED Built-in                |
| LED Characteristics           | СОВ                         |
| Light Source Lumen            | 530 lm                      |
| Item Lumen                    | 451 lm                      |
| Color Temperature             | Warm white 3000K            |
| Optics                        |                             |
| Minimum CRI                   | >90                         |
| Luminous Flux Maintenance     | 50.000h L80 B10             |
| Energy Efficiency Class       | E                           |
|                               | Electrical specifications 1 |
| Input Voltage                 | 48V DC                      |
| Total Absorbed Power          | 6W                          |
| Driver                        | Included                    |
| Control System                | On/Off                      |
|                               |                             |