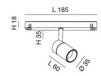

| Code                          | 6525-72-453                 |
|-------------------------------|-----------------------------|
| Туре                          | Track spotlight             |
| Eancode                       | 8019282552901               |
| Customs tariff                | 94051190                    |
| Color                         | White                       |
| Material                      | Aluminum frame              |
| IP                            | IP20                        |
| IK                            | 04                          |
| Insulation Class              | (II)<br>CL3                 |
| Operating ambient temperature | -20+35°C                    |
| Years of warranty             | 3                           |
| Item Dimensions               | 185x35mm Ø35mm - 0.1kg      |
| Packaging Dimensions          | 210x115x50mm - 0.2kg        |
|                               | Light Source 1              |
| Light source                  | LED Built-in                |
| LED Characteristics           | СОВ                         |
| Light Source Lumen            | 530 lm                      |
| Item Lumen                    | 451 lm                      |
| Color Temperature             | Warm white 3000K            |
| Optics                        |                             |
| Minimum CRI                   | >90                         |
| Luminous Flux Maintenance     | 50.000h L80 B10             |
| Energy Efficiency Class       | E                           |
|                               | Electrical specifications 1 |
| Input Voltage                 | 48V DC                      |
| Total Absorbed Power          | 6W                          |
| Driver                        | Included                    |
| Control System                | On/Off                      |
|                               |                             |