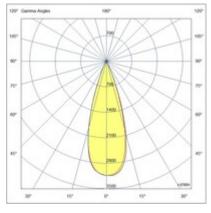

| Code                          | 6525-72-453                 |
|-------------------------------|-----------------------------|
| Туре                          | Track spotlight             |
| Eancode                       | 8019282552901               |
| Customs tariff                | 94051190                    |
| Color                         | White                       |
| Material                      | Aluminum frame              |
| IP                            | IP20                        |
| IK                            | 04                          |
| Insulation Class              | (II)<br>CL3                 |
| Operating ambient temperature | -20+35°C                    |
| Years of warranty             | 3                           |
| Item Dimensions               | 185x35mm Ø35mm - 0.1kg      |
| Packaging Dimensions          | 210x115x50mm - 0.2kg        |
|                               | Light Source 1              |
| Light source                  | LED Built-in                |
| LED Characteristics           | СОВ                         |
| Light Source Lumen            | 530 lm                      |
| Item Lumen                    | 451 lm                      |
| Color Temperature             | Warm white 3000K            |
| Optics                        |                             |
| Minimum CRI                   | >90                         |
| Luminous Flux Maintenance     | 50.000h L80 B10             |
| Energy Efficiency Class       | E                           |
|                               | Electrical specifications 1 |
| Input Voltage                 | 48V DC                      |
| Total Absorbed Power          | 6W                          |
| Driver                        | Included                    |
| Control System                | On/Off                      |
|                               |                             |