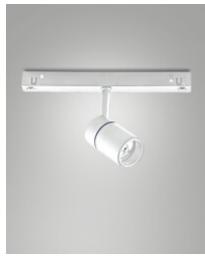

Fabas Luce S.p.a. Via Luigi Talamoni 75, 20861 BRUGHERIO MB - ITALY Tel. +39 039 890691 Fax. +39 039 2142208 info@fabasluce.it - www.fabasluce.it

**Ermes spotlight 6W**Thanks to its compact design, the 6W ERMES spotlight for 48V profile system is a lighting device designed to be mounted on 48V tracks. This type of spotlight is ideal for highlighting particular areas or objects in an environment. Available with three types of optics, two color temperatures, in either white or black finishing, On-Off and DALI.