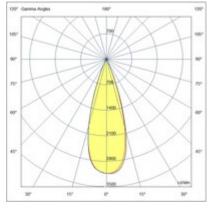

| Code                          | 6525-72-456                 |
|-------------------------------|-----------------------------|
| Туре                          | Track spotlight             |
| Eancode                       | 8019282552918               |
| Customs tariff                | 94051190                    |
| Color                         | White                       |
| Material                      | Aluminum frame              |
| IP                            | IP20                        |
| IK                            | 04                          |
| Insulation Class              | ÛII)<br>CL3                 |
| Operating ambient temperature | -20+35°C                    |
| Years of warranty             | 3                           |
| Item Dimensions               | 185x35mm Ø35mm - 0.1kg      |
| Packaging Dimensions          | 210x115x50mm - 0.2kg        |
|                               | Light Source 1              |
| Light source                  | LED Built-in                |
| LED Characteristics           | СОВ                         |
| Light Source Lumen            | 530 lm                      |
| Item Lumen                    | 451 lm                      |
| Color Temperature             | Warm white 3000K            |
| Optics                        | 34°                         |
| Minimum CRI                   | >90                         |
| Luminous Flux Maintenance     | 50.000h L80 B10             |
| Energy Efficiency Class       | Î E                         |
|                               | Electrical specifications 1 |
| Input Voltage                 | 48V DC                      |
| Total Absorbed Power          | 6W                          |
| Driver                        | Included                    |
| Control System                | DALI                        |