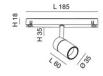

| Code                          | 6525-72-456                 |
|-------------------------------|-----------------------------|
| Туре                          | Track spotlight             |
| Eancode                       | 8019282552918               |
| Customs tariff                | 94051190                    |
| Color                         | White                       |
| Material                      | Aluminum frame              |
| IP                            | IP20                        |
| IK                            | 04                          |
| Insulation Class              | ÛII)<br>CL3                 |
| Operating ambient temperature | -20+35°C                    |
| Years of warranty             | 3                           |
| Item Dimensions               | 185x35mm Ø35mm - 0.1kg      |
| Packaging Dimensions          | 210x115x50mm - 0.2kg        |
|                               | Light Source 1              |
| Light source                  | LED Built-in                |
| LED Characteristics           | СОВ                         |
| Light Source Lumen            | 530 lm                      |
| Item Lumen                    | 451 lm                      |
| Color Temperature             | Warm white 3000K            |
| Optics                        | 34°                         |
| Minimum CRI                   | >90                         |
| Luminous Flux Maintenance     | 50.000h L80 B10             |
| Energy Efficiency Class       | Î E                         |
|                               | Electrical specifications 1 |
| Input Voltage                 | 48V DC                      |
| Total Absorbed Power          | 6W                          |
| Driver                        | Included                    |
| Control System                | DALI                        |